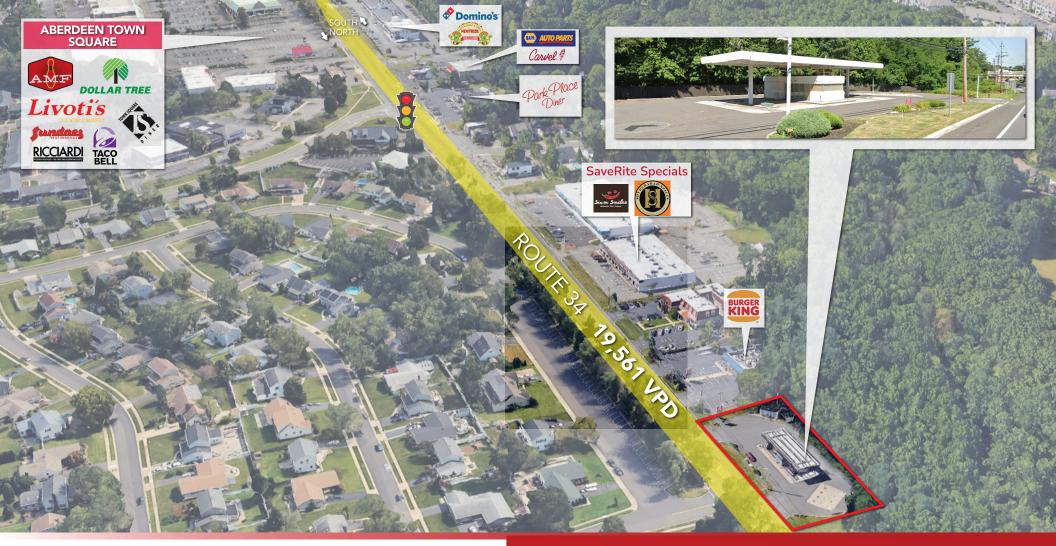

# ROUTE 34 19,561 VPD

### **986 ROUTE 34** MATAWAN, NEW JERSEY

AVAILABLE: 1.78 ACRE PRICING: CALL FOR QUOTE TAXES: \$25,527.11 (2 LOTS) TRAFFIC: 19,561 VPD PARKING: PER CODE FRONTAGE: 344' ON ROUTE 34 NOTES: • EXISTING BUILDING IS 595 SF • FORMER GAS TANKS BEING REMOVED BY OWNER

SITE INFORMATION

JEFFERY REALTY Retail Specialist

SOUTH

NORTH

ALTY 52 Millburn Ave. • Springfield, NJ 07081 • T: 908.668.9600 • F: 908.668.5225 • www.JefferyRealty.com All information is from sources deemed reliable and is submitted subject to errors, omissions, change of price, terms, prior sales and withdrawals.