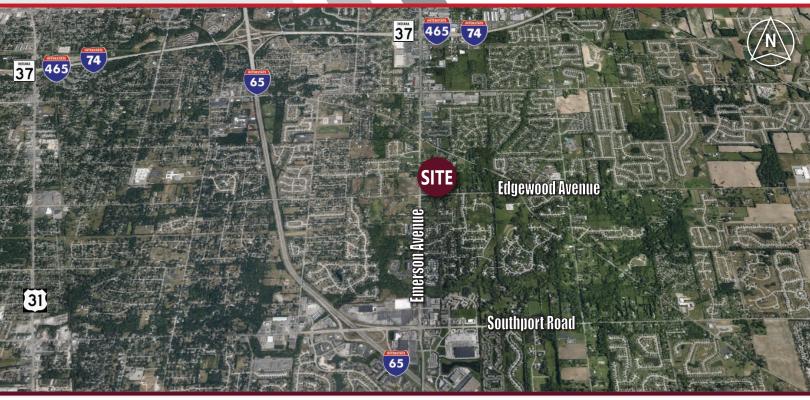

# FOR LEASE

BOULDER RIDGE PROFESSIONAL CENTER 5905, 5955 & 5935 S. Emerson Avenue, Indianapolis, IN

# **Property Highlights**

- Great location on S. Emerson Avenue at Edgewood Avenue
- One mile from I-465 and from I-65 interchanges
- Professionally owned and managed office center
- Class A finishes throughout
- Abundant parking
- Pylon sign panel potentially available