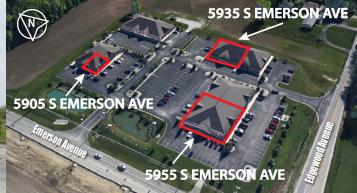

# FOR LEASE

BOULDER RIDGE PROFESSIONAL CENTER 5905, 5955 & 5935 S. Emerson Avenue, Indianapolis, IN

#### 5905 S. Emerson Avenue

 Suite
 SF
 Rent

 200
 1,400
 \$25.00/SF, MG

#### 5955 S. Emerson Avenue

 Suite
 SF
 Rent

 300
 2,717
 \$25.00/SF, MG

#### 5935 S. Emerson Avenue

<u>Suite</u> <u>SF</u> <u>Rent</u> 100 6,000 \$25.00/SF, MG