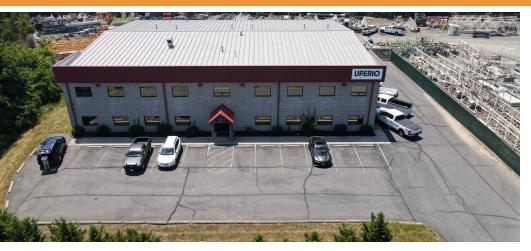

## PROPERTY HIGHLIGHTS

- 8,250 SF warehouse with 5 drive-ins and 4 maintenance bays
- 7,100 SF office (3,550 SF footprint with additional mezzanine floor)
- Outdoor storage yard is 4.75 acres
- Perimeter is fenced and gated for security
- Site is fully lit
- Lot is crushed concrete with 12" of stabilization for heavy equipment.

## **PROPRTY SPECS**

| Property Type:        | Freight Facility                                                                     |
|-----------------------|--------------------------------------------------------------------------------------|
| Land Improvements     | 0.43 acres paved concrete<br>0.27 acres paved asphalt<br>4.75 acres crushed concrete |
| Building Improvements | 11,800 SF                                                                            |
| Site Zoning:          | Heavy Industrial (M-1) Prince William County                                         |
| Maintenance Bays:     | 4                                                                                    |
| % Office:             | 30.1%                                                                                |
| Overhead Doors:       | 5                                                                                    |
| Roof Type:            | Metal                                                                                |