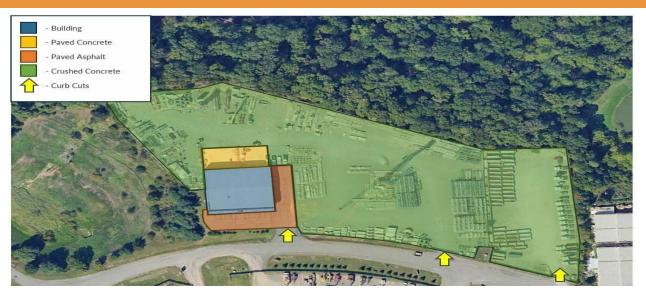

## **PROPRTY SPECS**

| Property Type:        | Freight Facility                                                                     |
|-----------------------|--------------------------------------------------------------------------------------|
| Land Improvements     | 0.43 acres paved concrete<br>0.27 acres paved asphalt<br>4.75 acres crushed concrete |
| Building Improvements | 11,800 SF                                                                            |
| Site Zoning:          | Heavy Industrial (M-1) Prince William County                                         |
| Maintenance Bays:     | 4                                                                                    |
| % Office:             | 30.1%                                                                                |
| Overhead Doors:       | 5                                                                                    |
| Roof Type:            | Metal                                                                                |