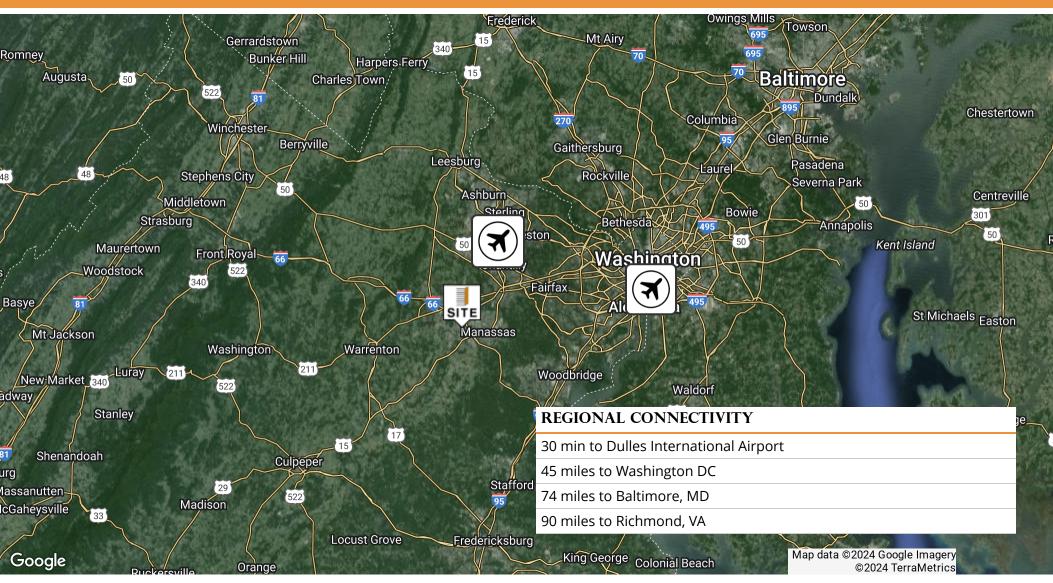

# **LOCATION OVERVIEW**

Located in Broad Run Industrial Park on Contractors Ct. with quick access to Hornbaker Rd. via Industrial Rd. 6 min to Rt. 234; 7 min to Rt. 28; 13 min to I-66.