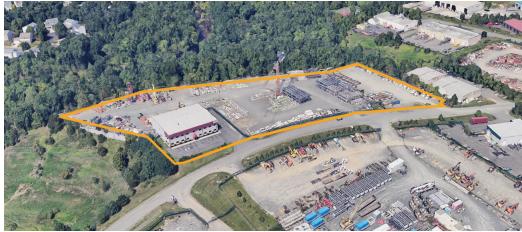

## PROPERTY HIGHLIGHTS

- 8,250 SF warehouse with 5 drive-ins and 4 maintenance bays
- 7,100 SF office (3,550 SF footprint with additional mezzanine floor)
- Outdoor storage yard is 4.75 acres
- Perimeter is fenced and gated for security
- Site is fully lit
- Lot is crushed concrete with 12" of stabilization for heavy equipment.

## **OFFERING SUMMARY**

| Property Type:  | Freight Facility                               |
|-----------------|------------------------------------------------|
| APN:            | 7595-47-9323,<br>7595-46-8995,<br>7595-46-9946 |
| Zoning:         | M1                                             |
| Building Size:  | 11,800 SF                                      |
| Total Lot Size: | 12.42 Acres                                    |
|                 |                                                |