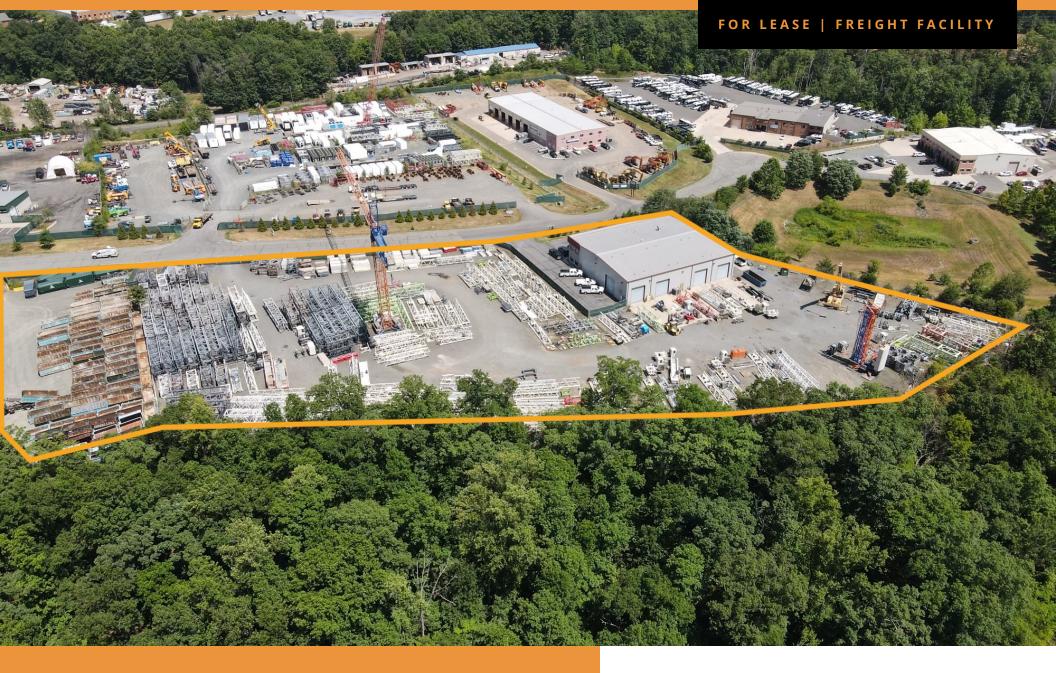

4.75 ACRE FREIGHT FACILITY WITH 8,250 SF WAREHOUSE & 7,100 SF OFFICE 9440 - 9480 CONTRACTORS CT
MANASSAS, VA 20109

## PROPERTY HIGHLIGHTS

- 8,250 SF warehouse with 5 drive-ins and 4 maintenance bays
- 7,100 SF office (3,550 SF footprint with additional mezzanine floor)
- Outdoor storage yard is 4.75 acres
- Perimeter is fenced and gated for security
- Site is fully lit
- Lot is crushed concrete with 12" of stabilization for heavy equipment.