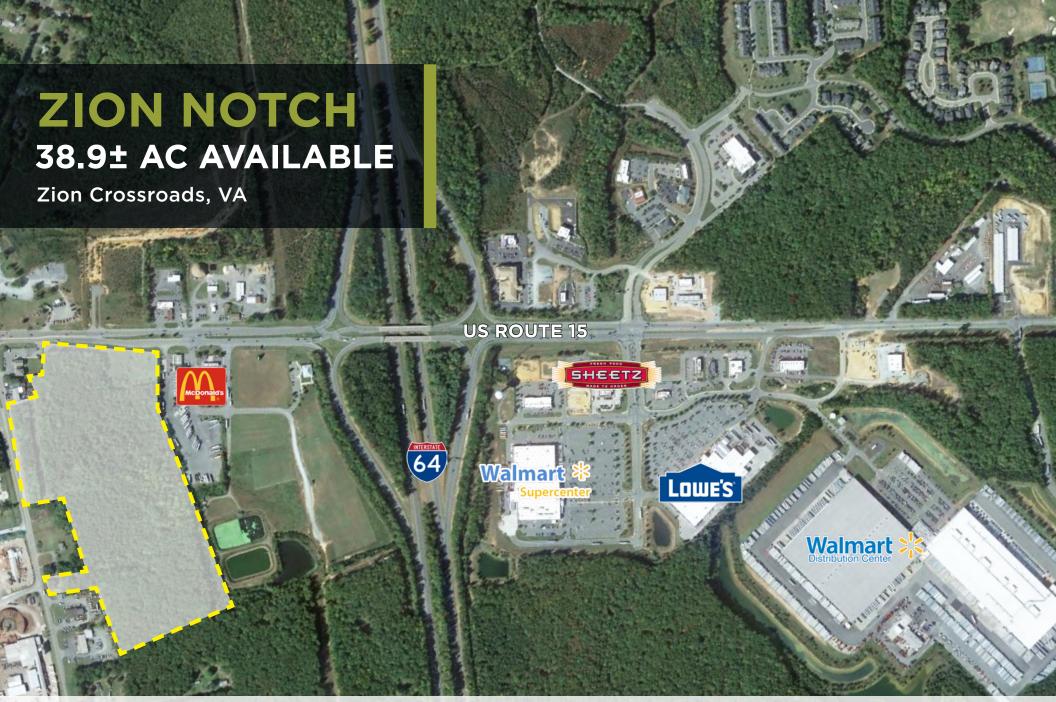

## PROPERTY HIGHLIGHTS

- > 38.9± AC available
- > C-2 Zoning
- 13 miles east of Charlottesville, 56 miles
  west of Richmond with tremendous access
  from I-64 and Route 250
- > Frontage on Route 15 and Route 250 with water/sewer available
- 38.9± acres available, outparcels also available
- Potential for residential, retail, and industrial development
- > Ideal for grocery/big box users