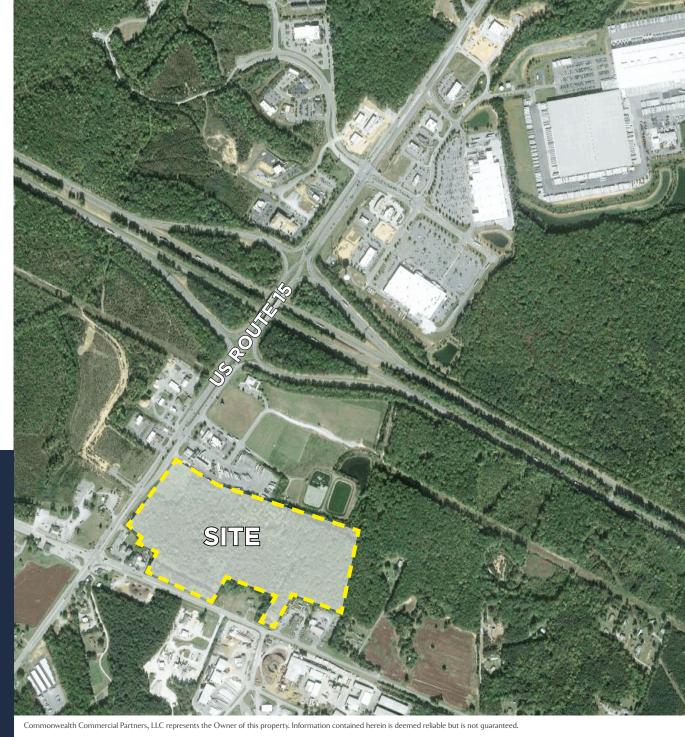

## PROPERTY HIGHLIGHTS

- > 38.9± AC available
- > C-2 Zoning
- 13 miles east of Charlottesville, 56 miles
  west of Richmond with tremendous access
  from I-64 and Route 250
- > Frontage on Route 15 and Route 250 with water/sewer available
- 38.9± acres available, outparcels also available
- Potential for residential, retail, and industrial development
- > Ideal for grocery/big box users

### **DESIGNATED GROWTH AREA**

The Louisa County 2040 Plan aims to manage growth through concentrated development activity. The county specifically aims to use Designated Growth Areas to manage development and preserve the county's rural characteristics. The subject property falls within the Zion Crossroads Designated Growth Area and calls for mixed use development.