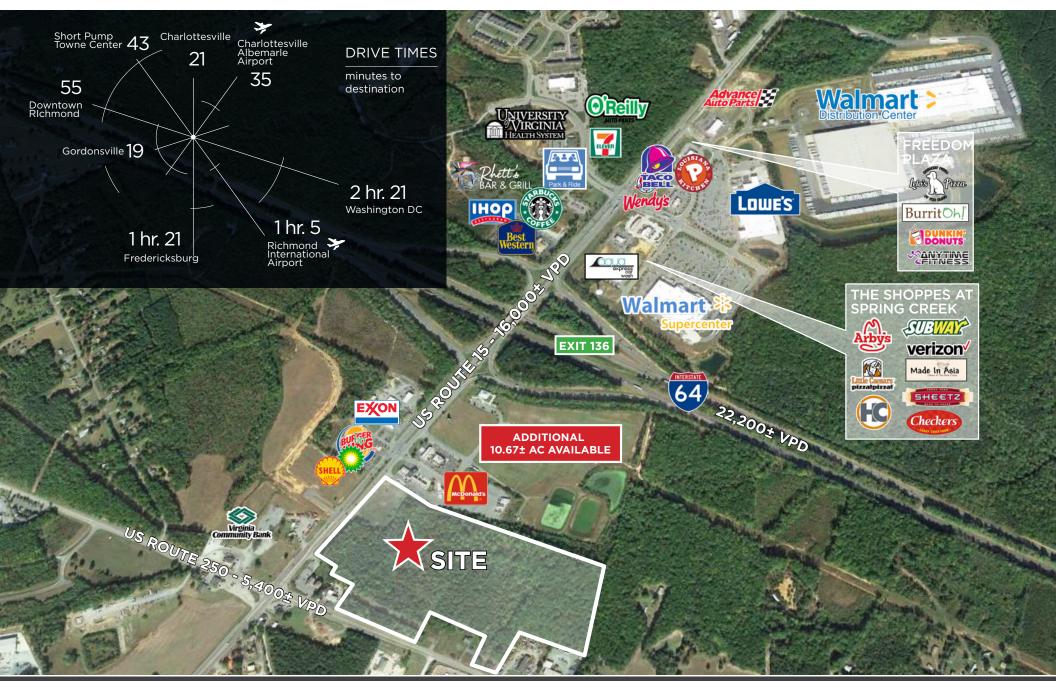

om

## PROPERTY HIGHLIGHTS

- > 38.9± AC available
- > C-2 Zoning
- 13 miles east of Charlottesville, 56 miles
  west of Richmond with tremendous access
  from I-64 and Route 250
- > Frontage on Route 15 and Route 250 with water/sewer available
- 38.9± acres available, outparcels also available
- Potential for residential, retail, and industrial development
- > Ideal for grocery/big box users

### **DESIGNATED GROWTH AREA**

The Louisa County 2040 Plan aims to manage growth through concentrated development activity. The county specifically aims to use Designated Growth Areas to manage development and preserve the county's rural characteristics. The subject property falls within the Zion Crossroads Designated Growth Area and calls for mixed use development.



# **RETAIL MAP/DRIVE TIMES**