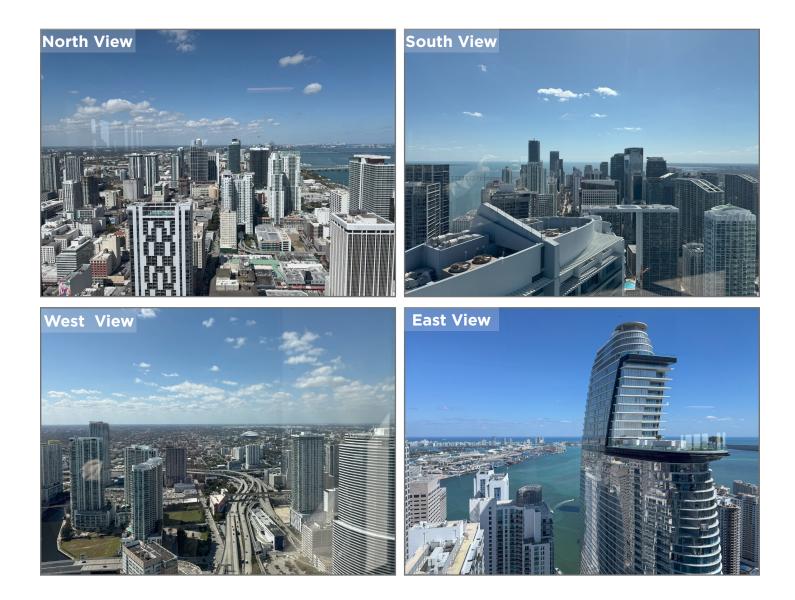

Experience the pinnacle of luxury and success in the last downtown Miami penthouse office for sublease, featuring unparalleled 360° views of the city, the Everglades & ocean views towards the Bahamas.

Save valuable commuting time — penthouse office space just across the street from the I-95 on & off ramps in Downtown Miami.