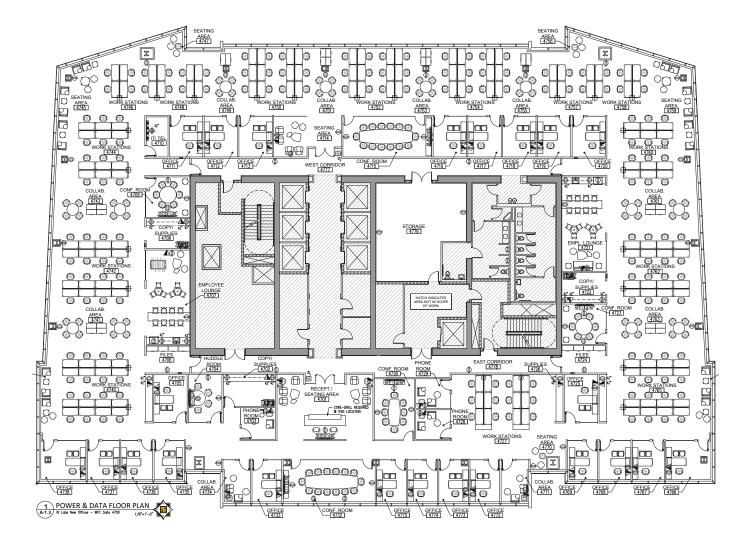

e complete by December 15, 2024
- Lease Expiration : February 6, 2034
- Availability: Immediately Available



Experience the pinnacle of luxury and success in the last downtown Miami penthouse office for sublease, featuring unparalleled 360° views of the city, the Everglades & ocean views towards the Bahamas.

Save valuable commuting time — penthouse office space just across the street from the I-95 on & off ramps in Downtown Miami.

#### Contact

JOHN T. MARSHALL Executive Managing Director +1 305 533 2896 john.t.marshall@cushwake.com





#### Contact

JOHN T. MARSHALL Executive Managing Director +1 305 533 2896 john.t.marshall@cushwake.com





#### **47TH FLOOR (PH)** 25,717 SF

#### Contact

JOHN T. MARSHALL Executive Managing Director +1 305 533 2896 john.t.marshall@cushwake.com





# **47TH FLOOR (PH)** 25,717 SF

#### Contact

JOHN T. MARSHALL Executive Managing Director +1 305 533 2896 john.t.marshall@cushwake.com