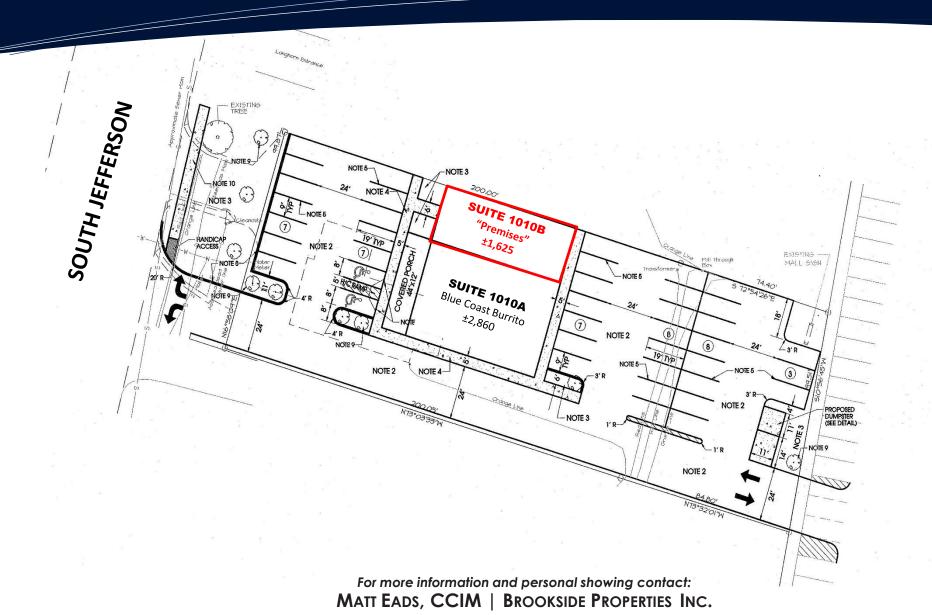

## Cookeville Mall Outparcel

1010 South Jefferson Avenue Cookeville, TN 38501 – Putman County

- ±1,625 SF Available for Lease
- **Daily Traffic:** ±23,947 vehicles on South Jefferson.
- Current Tenants: Blue Coast Burrito
- Neighboring Tenants: Cookeville Mall, Lowes, Longhorn Steakhouse, Walmart, Dunkin Donuts, Publix and others
- Minutes from Tennessee Tech University with over 10,000 students

For more information and personal showing contact:

MATT EADS, CCIM | BROOKSIDE PROPERTIES INC.

2002 Richard Jones Rd, Ste C-200 | Nashville, TN 37215

Cell: 615.587.7330 | Office: 615-627-1914 | Fax: 615.988.1547 | E-Mail: meads@brookside.com