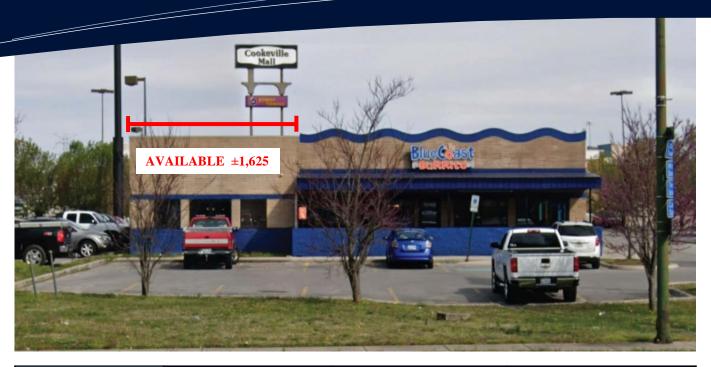

## Cookeville Mall Outparcel

1010 South Jefferson Avenue Cookeville, TN 38501 – Putman County

- ±1,625 SF Available for Lease
- **Daily Traffic:** ±23,947 vehicles on South Jefferson.
- Current Tenants: Blue Coast Burrito
- Neighboring Tenants: Cookeville Mall, Lowes, Longhorn Steakhouse, Walmart, Dunkin Donuts, Publix and others
- Minutes from Tennessee Tech University with over 10,000 students