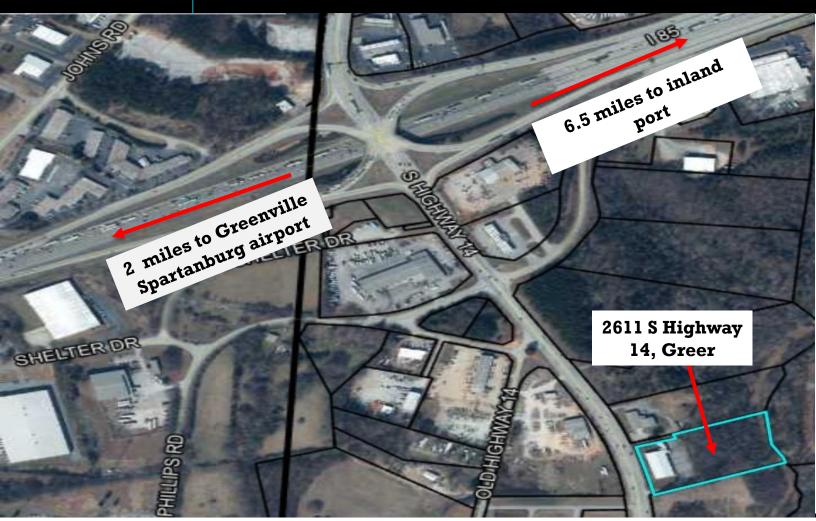

warehouse space
- 1 dock door, 2 drive in bays
- Easy access from I-85
- 2 restrooms available
- Small office area that has HVAC

### CONTACT:

Lisa S. Williams Senior Broker 864.414.2943 Lisa@KlueREA.com

Klue Real Estate Advisors P.O. Box 925 Simpsonville, SC 29681



### WWW.KLUEREALESTATEADVISORS.COM

This information has been secured from sources we believe to be reliable, but we make no representations or warranties, expressed or implied, as to the accuracy of the information. The information is subject to the possibility of errors, omissions, change of price or other conditions, prior sale, lease or withdrawal without notice.



# INTERIOR

## 2611 S HIGHWAY 14, GREER, SC



Klue Real Estate Advisors P.O. Box 925 Simpsonville, SC 29681





## MAP

### 2611 S HIGHWAY 14, GREER, SC



#### **Traffic Count Report**

|    | Street                | Cross Street  | Cross Str Dist | Count<br>Year | Avg Daily<br>Volume | Volume<br>Type | Miles from<br>Subject Prop |
|----|-----------------------|---------------|----------------|---------------|---------------------|----------------|----------------------------|
| 1  | State Hwy 14          | E Frontage Rd | 0.22 NW        | 2022          | 19,859              | MPSI           | .16                        |
| 2  | State Hwy 14          | E Frontage Rd | 0.22 NW        | 2021          | 20,069              | MPSI           | .16                        |
| 3  | I- 85                 | Hwy 14        | 0.33 SW        | 2022          | 97,228              | MPSI           | .53                        |
| 4  | I- 85