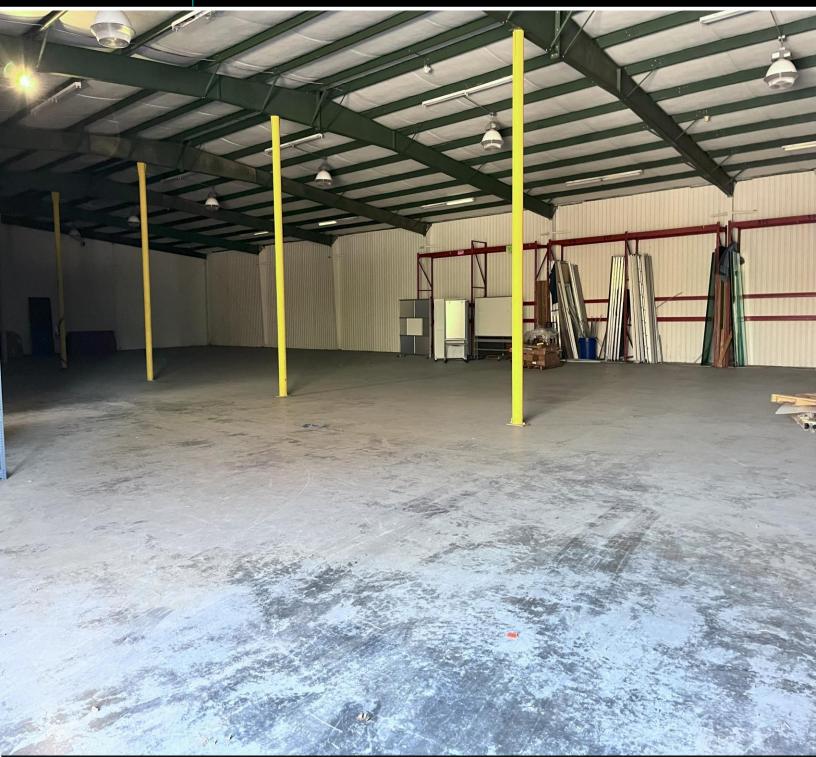

# INTERIOR

## 2611 S HIGHWAY 14, GREER, SC

Klue Real Estate Advisors P.O. Box 925 Simpsonville, SC 29681

#### **PROPERTY INFORMATION**

- Approximately +/-14,394 sq ft available
- Prime location right off I-85 at Hwy 14
- Clean warehouse space
- 1 dock door, 2 drive in bays
- Easy access from I-85
- 2 restrooms available
- Small office area that has HVAC