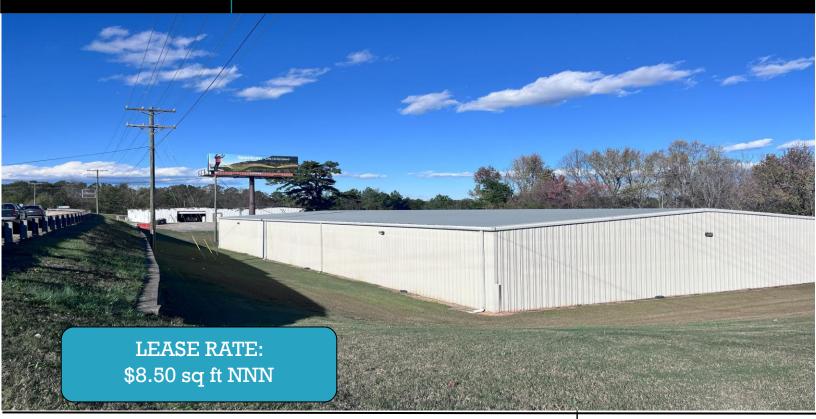

## FOR LEASE

## 2611 S HIGHWAY 14, GREER, SC

#### **PROPERTY INFORMATION**

- Approximately +/-14,394 sq ft available
- Prime location right off I-85 at Hwy 14
- Clean warehouse space
- 1 dock door, 2 drive in bays
- Easy access from I-85
- 2 restrooms available
- Small office area that has HVAC