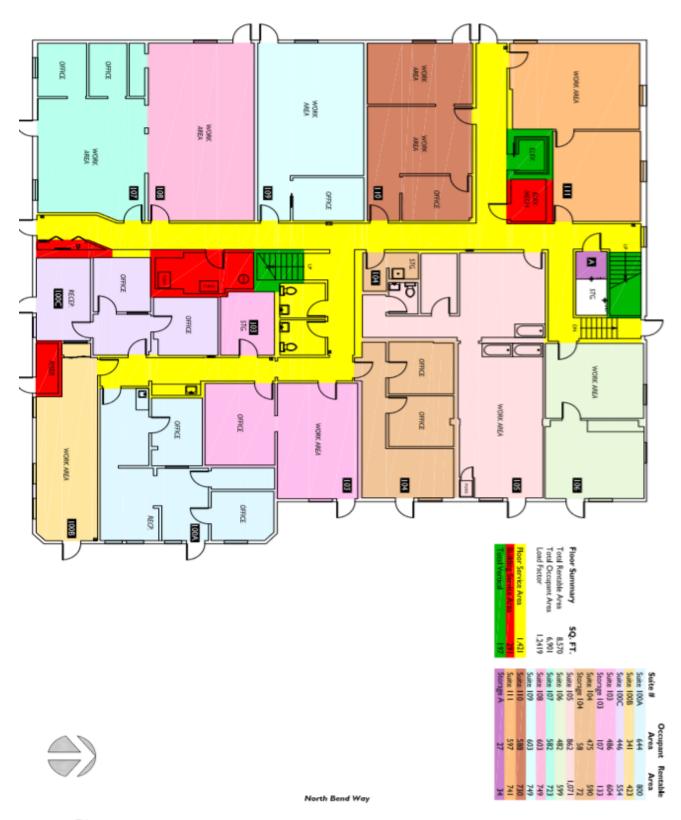

## Office/Retail/Medical Space For Lease

| Suite   | SF      | Rate              | Availability       |
|---------|---------|-------------------|--------------------|
| 104     | 656 RSF | \$22.00/SF/YR, MG | Immediately        |
| 111     | 741 RSF | \$18.00/SF/YR, MG | <b>Immediatley</b> |
| 100 - C | 554 RSF | \$18.00/SF/YR, MG | Immediately        |
| 109     | 749 RSF | \$18.00/SF/YR, MG | June 1, 2019       |