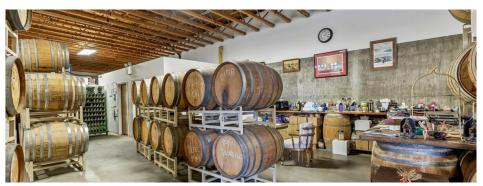

#### **PROPERTY OVERVIEW**

THIS OFFERING is for the opportunity to purchase Tanjuli Winery, a 7.56-acre wine estate with +/- 6.56 acres of established vineyards and a 6,600SF (110' x 60') clear-span, wood-framed processing facility and tasting room.

The building is serviced by a 600A, 480V-3-phase power supply and constructed using reinforced concrete foundation walls on 8" slab-on-grade with floor drains. It has two 10' x 10' grade level overhead roll-up doors, a loading dock, floating truss roof system/TPO membrane roof, 12' clear-span ceiling height and his/hers ADA compliant restrooms.

## **Additional Photos**