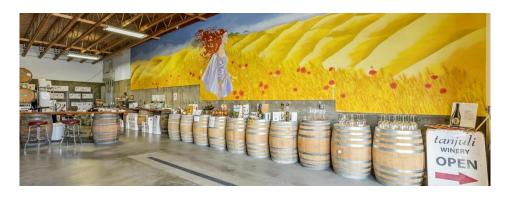

grape varietals planted over 16-years ago and a wind machine. SELLER FINANCING is available. FIXTURES & EQUIPMENT sold separately.

## **Highlights**





#### **PROPERTY HIGHLIGHTS**

- Low maintenance, clear-span building design with established vineyards producing 2-5 tons/acre annually.
- Senior shares of Union Gap Irrigation water rights. Private well. Septic.
- Heavy power service.
- Quality constructed, well insulated, developed with attention to detail.
- Seller financing available.

| DEMOGRAPHICS      | 1 MILE   | 5 MILES  | 10 MILES |
|-------------------|----------|----------|----------|
| Total Households  | 287      | 5,187    | 12,048   |
| Total Population  | 676      | 15,975   | 39,659   |
| Average HH Income | \$53,638 | \$61,806 | \$68,522 |

## **Additional Photos**