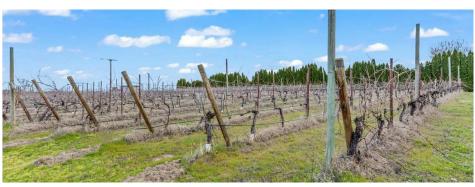

#### **PROPERTY OVERVIEW**

THIS OFFERING is for the opportunity to purchase Tanjuli Winery, a 7.56-acre wine estate with +/- 6.56 acres of established vineyards and a 6,600SF (110' x 60') clear-span, wood-framed processing facility and tasting room.

Located along the Rattlesnake Hills Wine trail and AVA in Zillah, WA this estate holds senior irrigation water rights and has a private well supplying water to the property. The vineyard contains eleven different grape varietals planted over 16-years ago and a wind machine. SELLER FINANCING is available. FIXTURES & EQUIPMENT sold separately.

## **Additional Photos**