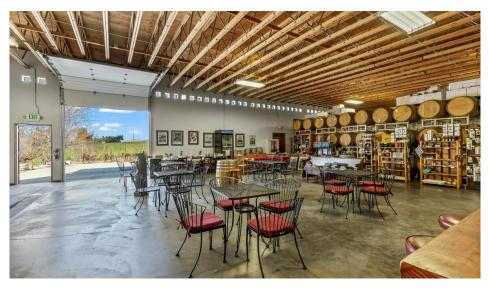

#### **PROPERTY OVERVIEW**

THIS OFFERING is for the opportunity to purchase Tanjuli Winery, a 7.56-acre wine estate with +/- 6.56 acres of established vineyards and a 6,600SF (110' x 60') clear-span, wood-framed processing facility and tasting room.

The building is serviced by a 600A, 480V-3-phase power supply and constructed using reinforced concrete foundation walls on 8" slab-on-grade with floor drains. It has two 10' x 10' grade level overhead roll-up doors, a loading dock, floating truss roof system/TPO membrane roof, 12' clear-span ceiling height and his/hers ADA compliant restrooms.

## **Additional Photos**