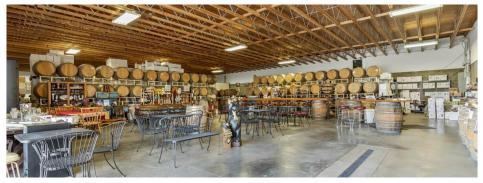

pe varietals planted over 16-years ago and a wind machine. SELLER FINANCING is available. FIXTURES & EQUIPMENT sold separately.

## **Highlights**





#### **PROPERTY HIGHLIGHTS**

- Low maintenance, clear-span building design with established vineyards producing 2-5 tons/acre annually.
- Senior shares of Union Gap Irrigation water rights. Private well. Septic.
- Heavy power service.
- Quality constructed, well insulated, developed with attention to detail.
- Seller financing available.

| DEMOGRAPHICS      | 1 MILE   | 5 MILES  | 10 MILES |
|-------------------|----------|----------|----------|
| Total Households  | 287      | 5,187    | 12,048   |
| Total Population  | 676      | 15,975   | 39,659   |
| Average HH Income | \$53,638 | \$61,806 | \$68,522 |

## **Additional Photos**