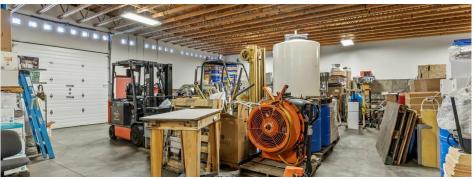

rape varietals planted over 16-years ago and a wind machine. SELLER FINANCING is available. FIXTURES & EQUIPMENT sold separately.

## **Highlights**





#### **PROPERTY HIGHLIGHTS**

- Low maintenance, clear-span building design with established vineyards producing 2-5 tons/acre annually.
- Senior shares of Union Gap Irrigation water rights. Private well. Septic.
- Heavy power service.
- Quality constructed, well insulated, developed with attention to detail.
- Seller financing available.

| DEMOGRAPHICS      | 1 MILE   | 5 MILES  | 10 MILES |
|-------------------|----------|----------|----------|
| Total Households  | 287      | 5,187    | 12,048   |
| Total Population  | 676      | 15,975   | 39,659   |
| Average HH Income | \$53,638 | \$61,806 | \$68,522 |

## **Additional Photos**