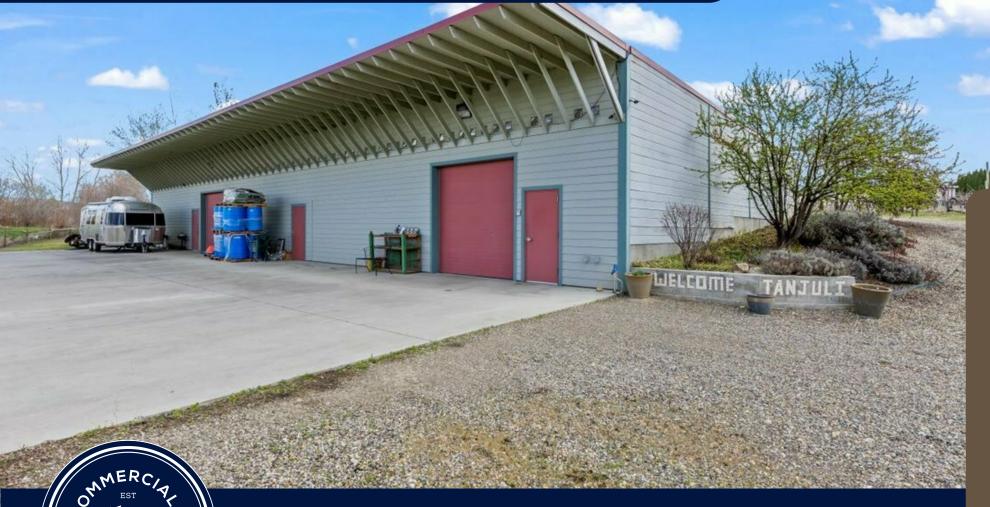

#### **PROPERTY OVERVIEW**

THIS OFFERING is for the opportunity to purchase Tanjuli Winery, a 7.56-acre wine estate with +/- 6.56 acres of established vineyards and a 6,600SF (110' x 60') clear-span, wood-framed processing facility and tasting room.

The building is serviced by a 600A, 480V-3-phase power supply and constructed using reinforced concrete foundation walls on 8" slab-on-grade with floor drains. It has two 10' x 10' grade level overhead roll-up doors, a loading dock, floating truss roof system/TPO membrane roof, 12' clear-span ceiling height and his/hers ADA compliant restrooms.

Located along the Rattlesnake Hills Wine trail and AVA in Zillah, WA this estate holds senior irrigation water rights and has a private well supplying water to the property. The vineyard contains eleven different grape varietals planted over 16-years ago and a wind machine. SELLER FINANCING is available. FIXTURES & EQUIPMENT sold separately.

#### **PROPERTY HIGHLIGHTS**

- Low maintenance, clear-span building design with established vineyards producing 2-5 tons/acre annually.
- Senior shares of Union Gap Irrigation water rights. Private well. Septic.
- Heavy power service.
- Quality constructed, well insulated, developed with attention to detail.
- Seller financing available.