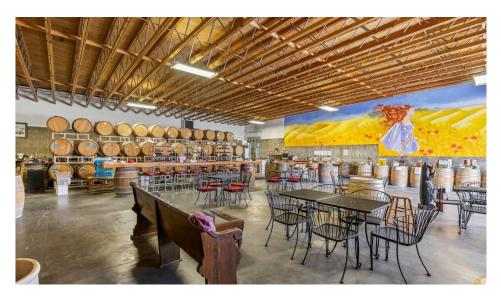

#### **PROPERTY OVERVIEW**

THIS OFFERING is for the opportunity to purchase Tanjuli Winery, a 7.56-acre wine estate with +/- 6.56 acres of established vineyards and a 6,600SF (110' x 60') clear-span, wood-framed processing facility and tasting room.

The building is serviced by a 600A, 480V-3-phase power supply and constructed using reinforced concrete foundation walls on 8" slab-on-grade with floor drains. It has two 10' x 10' grade level overhead roll-up doors, a loading dock, floating truss roof system/TPO membrane roof, 12' clear-span ceiling height and his/hers ADA compliant restrooms.

## **Additional Photos**