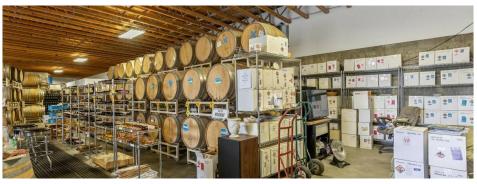

#### **PROPERTY OVERVIEW**

THIS OFFERING is for the opportunity to purchase Tanjuli Winery, a 7.56-acre wine estate with +/- 6.56 acres of established vineyards and a 6,600SF (110' x 60') clear-span, wood-framed processing facility and tasting room.

The building is serviced by a 600A, 480V-3-phase power supply and constructed using reinforced concrete foundation walls on 8" slab-on-grade with floor drains. It has two 10' x 10' grade level overhead roll-up doors, a loading dock, floating truss roof system/TPO membrane roof, 12' clear-span ceiling height and his/hers ADA compliant restrooms.

## **Additional Photos**