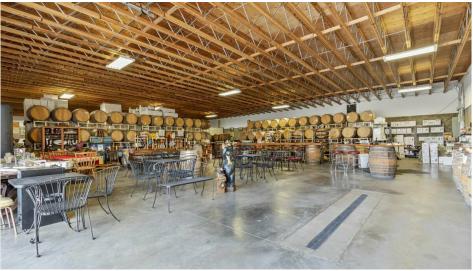

a 6,600SF (110' x 60') clear-span, wood-framed processing facility and tasting room.

The building is serviced by a 600A, 480V-3-phase power supply and constructed using reinforced concrete foundation walls on 8" slab-on-grade with floor drains. It has two 10' x 10' grade level overhead roll-up doors, a loading dock, floating truss roof system/TPO membrane roof, 12' clear-span ceiling height and his/hers ADA compliant restrooms.

Located along the Rattlesnake Hills Wine trail and AVA in Zillah, WA this estate holds senior irrigation water rights and has a private well supplying water to the property. The vineyard contains eleven different grape varietals planted over 16-years ago and a wind machine. SELLER FINANCING is available. FIXTURES & EQUIPMENT sold separately.

## **Highlights**





#### **PROPERTY HIGHLIGHTS**

- Low maintenance, clear-span building design with established vineyards producing 2-5 tons/acre annually.
- Senior shares of Union Gap Irrigation water rights. Private well. Septic.
- Heavy power service.
- Quality constructed, well insulated, developed with attention to detail.
- Seller financing available.

| DEMOGRAPHICS      | 1 MILE   | 5 MILES  | 10 MILES |
|-------------------|----------|----------|----------|
| Total Households  | 287      | 5,187    | 12,048   |
| Total Population  | 676      | 15,975   | 39,659   |
| Average HH Income | \$53,638 | \$61,806 | \$68,522 |

## **Additional Photos**