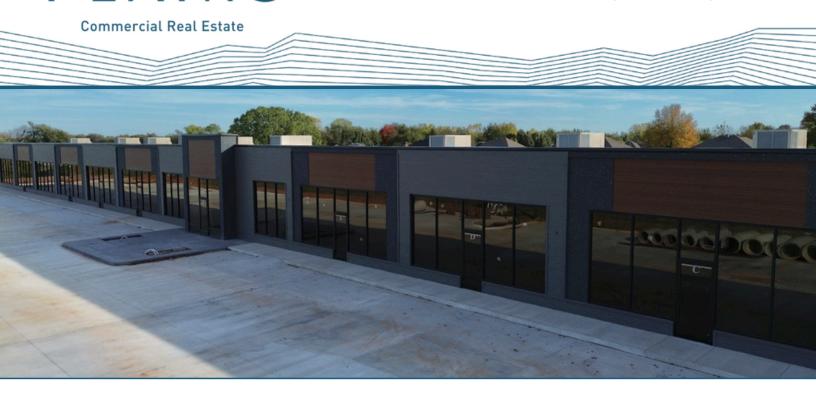

## **AERIEL PHOTO-1**

Commercial Real Estate

# **Property Highlights:**

• Available: 1,250 - 11,250 SF

• Contiguous Space: 7,500 SF

• West end-cap designed for restaurant

Delivery Condition: Warm-gray shell

• Co-Tenants: London Enterprises

96 parking spots