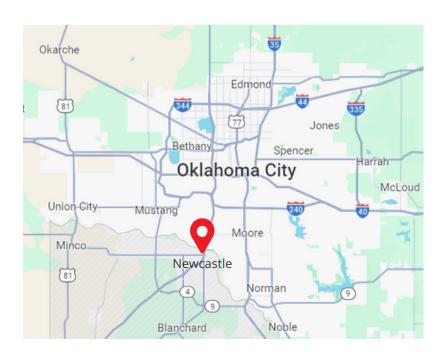

• Direct I-44 Access

• Zoned: C-3

• 20 Minute Commute to OKC CBD

## **Traffic Counts:**

N Mian St: 19,200 VPD (2022)

| Demographics: |               | 1 Mile    | 3 Miles   | 5 Miles   |
|---------------|---------------|-----------|-----------|-----------|
| 2023 F        | opulation     | 1,483     | 6,650     | 32,565    |
| Daytin        | ne Population | 1,014     | 3,451     | 5,875     |
| Media         | n HHI:        | \$92,406  | \$83,544  | \$91,339  |
| Media         | n Age:        | 41        | 40        | 38        |
| Media         | n Home Value: | \$255,882 | \$225,047 | \$203,147 |