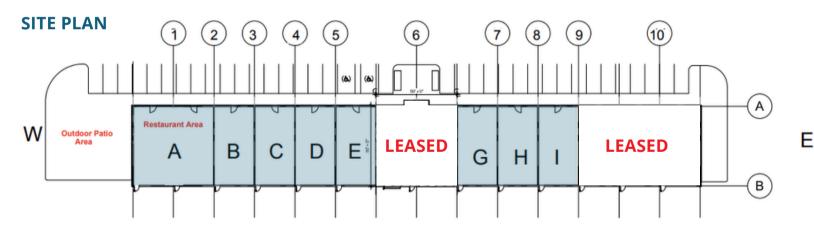

#### **AVAILABLE SPACES:**

• **Suite A:** 2,500 SF **Suite F**: LEASED

Suite B: 1,250 SF
Suite G: LEASED
Suite C: 1,250 SF
Suite H: 1,250 SF

• **Suite D:** 1,250 SF **Suite I**: 1,250 SF

• **Suite E:** 1,250 SF