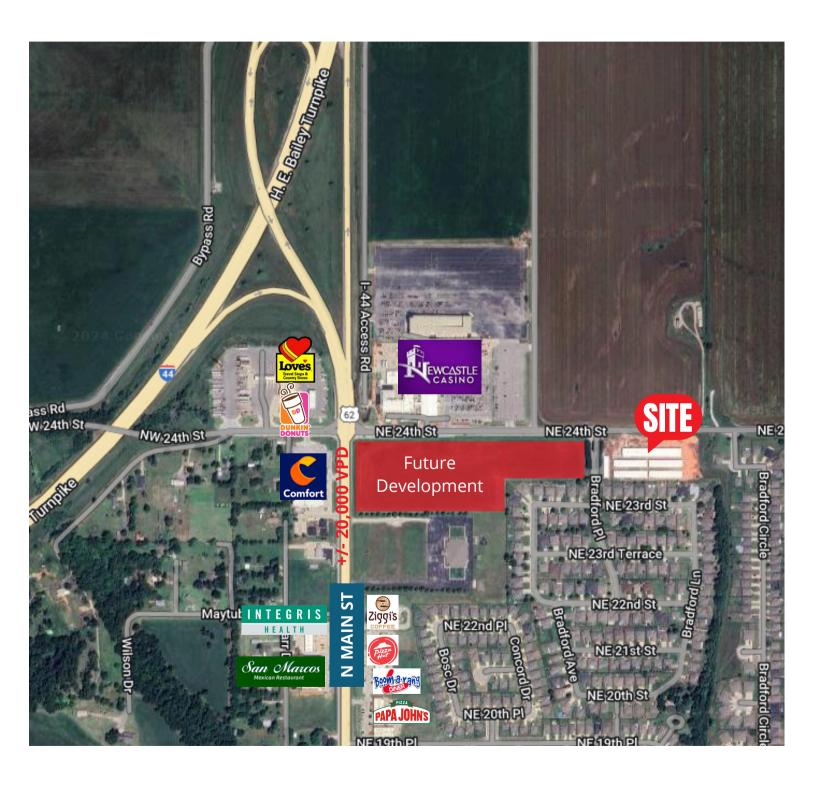

| 3 Miles   | 5 Miles   |
|---------------|---------------|-----------|-----------|-----------|
| 2023 F        | opulation     | 1,483     | 6,650     | 32,565    |
| Daytin        | ne Population | 1,014     | 3,451     | 5,875     |
| Media         | n HHI:        | \$92,406  | \$83,544  | \$91,339  |
| Media         | n Age:        | 41        | 40        | 38        |
| Media         | n Home Value: | \$255,882 | \$225,047 | \$203,147 |



# PLAINS

# FOR LEASE | LONDON PLAZA

**550 NE 24TH ST, NEWCASTLE, OK 73065** 





#### **AVAILABLE SPACES:**

• **Suite A:** 2,500 SF **Suite F**: LEASED

Suite B: 1,250 SF
Suite G: LEASED
Suite C: 1,250 SF
Suite H: 1,250 SF

• **Suite D:** 1,250 SF **Suite I**: 1,250 SF

• **Suite E:** 1,250 SF



Commercial Real Estate

## **AERIEL PHOTO-1**





Commercial Real Estate

## **AERIEL PHOTO-2**