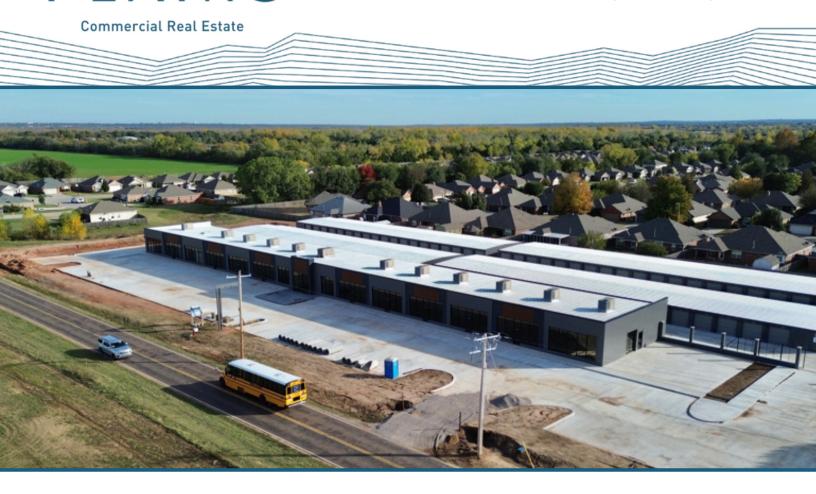

## **AERIEL PHOTO-2**

# **Property Highlights:**

• Available: 1,250 - 11,250 SF

• Contiguous Space: 7,500 SF

• West end-cap designed for restaurant

Delivery Condition: Warm-gray shell

• Co-Tenants: London Enterprises

96 parking spots