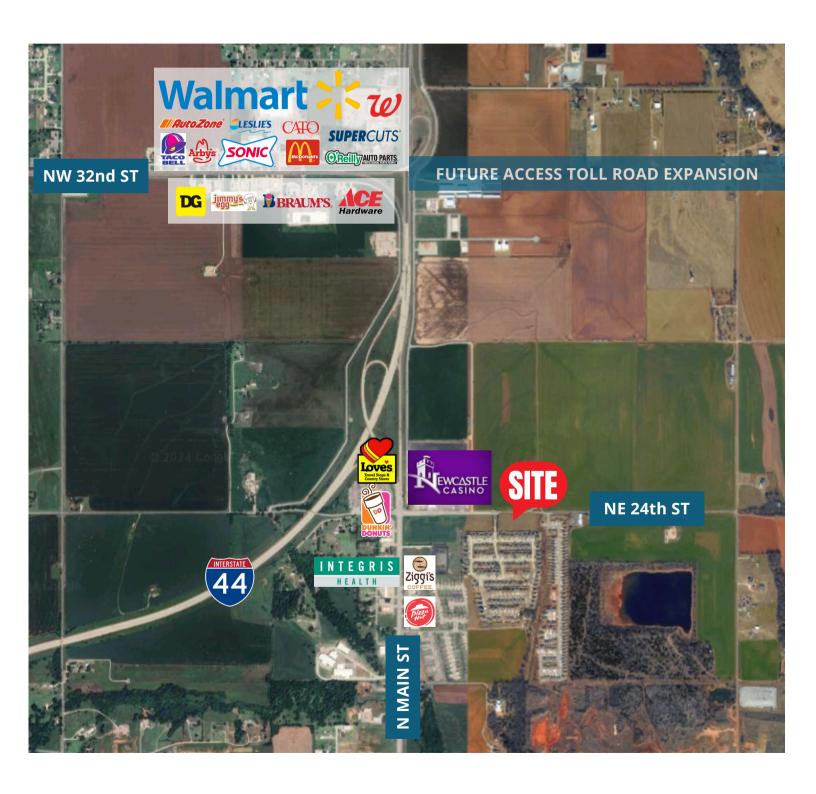

---------|-----------|-----------|-----------|
| 2023 F        | opulation     | 1,483     | 6,650     | 32,565    |
| Daytin        | ne Population | 1,014     | 3,451     | 5,875     |
| Media         | n HHI:        | \$92,406  | \$83,544  | \$91,339  |
| Media         | n Age:        | 41        | 40        | 38        |
| Media         | n Home Value: | \$255,882 | \$225,047 | \$203,147 |



# PLAINS

# FOR LEASE | LONDON PLAZA

**550 NE 24TH ST, NEWCASTLE, OK 73065** 





#### **AVAILABLE SPACES:**

• **Suite A:** 2,500 SF **Suite F**: LEASED

Suite B: 1,250 SF
Suite G: LEASED
Suite C: 1,250 SF
Suite H: 1,250 SF

• **Suite D:** 1,250 SF **Suite I**: 1,250 SF

• **Suite E:** 1,250 SF



Commercial Real Estate

## **AERIEL PHOTO-1**





Commercial Real Estate

## **AERIEL PHOTO-2**