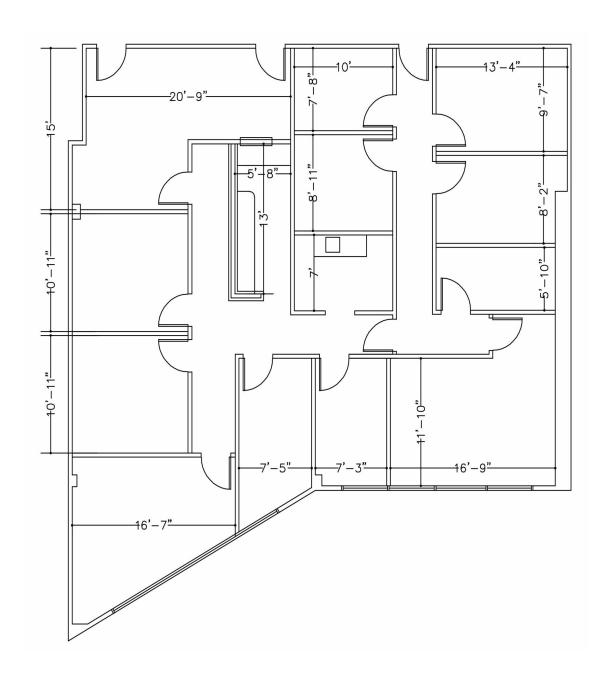

## BEACH MUNICIPAL FEDERAL CREDIT UNION

4164 VIRGINIA BEACH BOULEVARD, VIRGINIA BEACH, VA 23452

SUITE 204 | 2,428 SF

Elizabeth C. Paasch Assistant Vice President 757.333.4322 Epaasch@Divaris.Com

The information contained herein should be considered confidential and remains the sole property of Divaris Real Estate, Inc. at all times. Although every effort has been made to ensure accuracy, no liability will be accepted for any errors or omissions. Disclosure of any information contained herein is prohibited except with the express written permission of Divaris Real Estate, Inc.

#### **OFFERING SUMMARY**

Lease Rate:NegotiableAvailable SF:2,428 SFBuilding Size:22,338 SF

| SPACES    | LEASE RATE | SPACE SIZE |
|-----------|------------|------------|
| Suite 204 | Negotiable | 2,428 SF   |