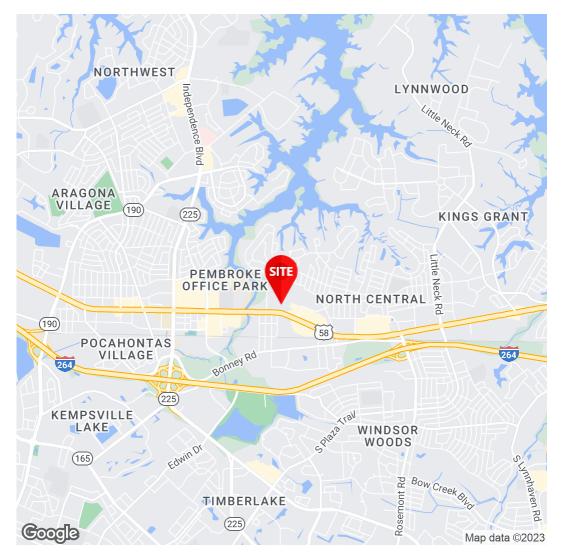

#### **PROPERTY DESCRIPTION**

This two-story, 18,408-square-foot office building is conveniently located on Virginia Beach Boulevard, near Virginia Beach's Central Business District at Town Center.

| DEMOGRAPHICS            | 1 MILE   | 3 MILES  | 5 MILES  |
|-------------------------|----------|----------|----------|
| Total Households        | 5,815    | 46,545   | 112,119  |
| <b>Total Population</b> | 13,448   | 118,218  | 291,822  |
| Average HH Income       | \$66,577 | \$70,650 | \$74,996 |