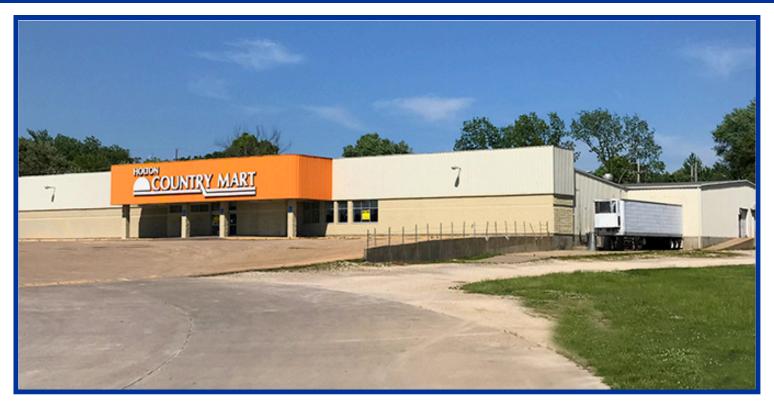

## PROPERTY DESCRIPTION

Former grocery store with an open floor plan. Includes an office area, storage, an overhead door, and two docks. A new roof was installed in 2023.

## **LOCATION**

This property is in Holton, Kansas on US Highway 75 with high visibility. Holton is a hub for the surrounding rural communities.