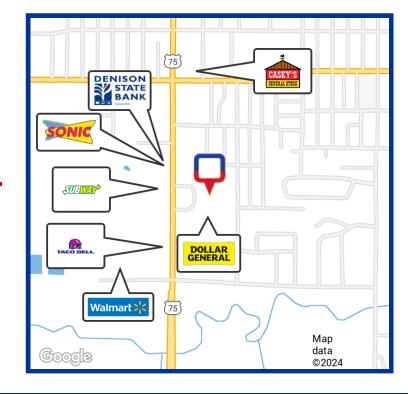

## **LOCATION**

This property is in Holton, Kansas on US Highway 75 with high visibility. Holton is a hub for the surrounding rural communities.