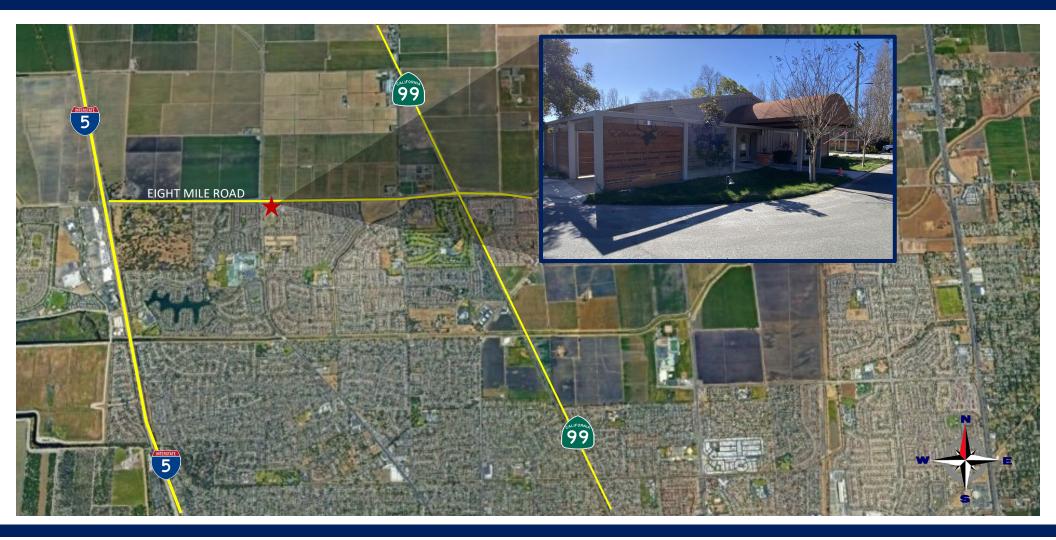

#### **PROPERTY FEATURES:**

- One Suite Available ±250 SF Each
- Short Term Lease Available Contact Agent For Details
- Ideal For: Massage Therapy, Physical Therapy, Telecommute Office
- Common Area Waiting Area & Restrooms
- Includes Private Patio w/ Each Suite
- Onsite Parking
- Easy Access to I-5 & Hwy 99, Central to both Lodi & Stockton