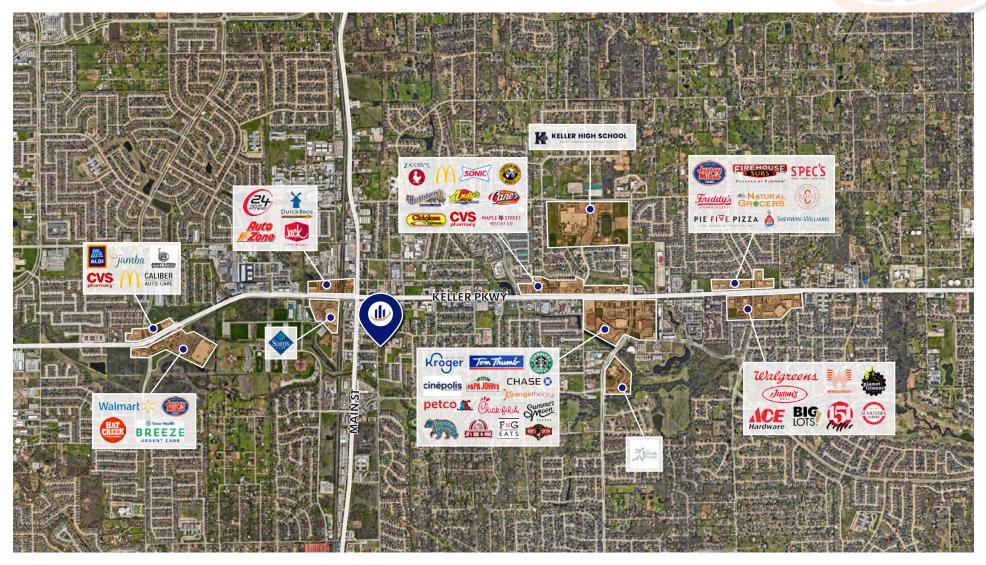

207 S Elm Street | Keller, TX 76248

This property sits in one of the most desirable areas in the country, consistently ranked as one of the Top 100 places to live in the U.S. With easy access to major highways and proximity to retail, dining, and entertainment options, this location is ideal for businesses seeking a vibrant and connected community. Keller's reputation for excellent schools and a high quality of life further enhances the appeal of this well-situated property.