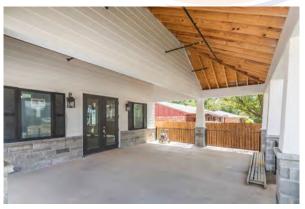

This new 5,000.0 sqft shell building, located in the historic Old Town Keller, presents restaurant or retail users with a prime opportunity to operate in Keller, TX, which has evolved into one of the most desirable communities in the country. High-quality neighborhoods, thriving businesses, and excellence in municipal service, efficiency, and innovation have earned Keller regional and national attention, regularly ranked as one of the Top 100 places to live in the US.

## **HIGHLIGHTS**

- » Located in the heart of Old Town Keller.
- » Delivered as a shell building, allowing for customization according to your needs.
- » Perfect for a restaurant, retail, or office space.
- » Option for Office Space: Upstairs area offers the option for office use

# NEW SHELL COMMERCIAL BUILDING FOR SALE OR LEASE

207 S Elm Street Keller, TX 76248

AVAILABLE: **5,000 SF** 

207 S Elm Street | Keller, TX 76248

207 S Elm Street | Keller, TX 76248

| IME STONE - GOLOR GREY:<br>STUGGO - GOLOR OFF WHITE:<br>18ER GEMENT SIDING - GOLOR OFF WHITE: | 11.5%<br>0.5% |
|-----------------------------------------------------------------------------------------------|---------------|
| NINDOWS - ALUMINUM                                                                            | 10.5%         |