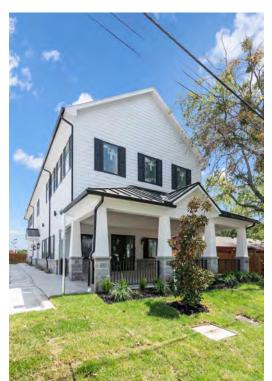

This new 5,000.0 sqft shell building, located in the historic Old Town Keller, presents restaurant or retail users with a prime opportunity to operate in Keller, TX, which has evolved into one of the most desirable communities in the country. High-quality neighborhoods, thriving businesses, and excellence in municipal service, efficiency, and innovation have earned Keller regional and national attention, regularly ranked as one of the Top 100 places to live in the US.

## **HIGHLIGHTS**

- » Located in the heart of Old Town Keller.
- » Delivered as a shell building, allowing for customization according to your needs.
- » Perfect for a restaurant, retail, or office space.
- » Option for Office Space: Upstairs area offers the option for office use

# NEW SHELL COMMERCIAL BUILDING FOR SALE OR LEASE

207 S Elm Street Keller, TX 76248

AVAILABLE: **5,000 SF** 

207 S Elm Street | Keller, TX 76248

207 S Elm Street | Keller, TX 76248

| IME STONE - GOLOR GREY:<br>STUGGO - GOLOR OFF WHITE:<br>18ER GEMENT SIDING - GOLOR OFF WHITE: | 11.5%<br>0.5% |
|-----------------------------------------------------------------------------------------------|---------------|
| NINDOWS - ALUMINUM                                                                            | 10.5%         |