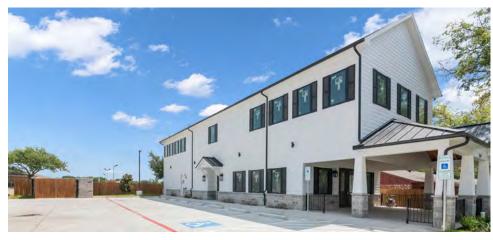

This new 5,000.0 sqft shell building, located in the historic Old Town Keller, presents restaurant or retail users with a prime opportunity to operate in Keller, TX, which has evolved into one of the most desirable communities in the country. High-quality neighborhoods, thriving businesses, and excellence in municipal service, efficiency, and innovation have earned Keller regional and national attention, regularly ranked as one of the Top 100 places to live in the US.

## **FEATURES**

**Building SF:** 5,000 SF

Year Built: 2024

**Zoning:** Commercial

**Submarket:** Keller/Southlake

## **HIGHLIGHTS**

- » Located in the heart of Old Town Keller.
- » Delivered as a shell building, allowing for customization according to your needs.
- » Perfect for a restaurant, retail, or office space.
- » Option for Office Space: Upstairs area offers the option for office use

# NEW SHELL COMMERCIAL BUILDING FOR SALE OR LEASE

207 S Elm Street Keller, TX 76248

AVAILABLE: **5,000 SF** 

207 S Elm Street | Keller, TX 76248

207 S Elm Street | Keller, TX 76248

| IME STONE - GOLOR GREY:<br>STUGGO - GOLOR OFF WHITE:<br>18ER GEMENT SIDING - GOLOR OFF WHITE: | 11.5%<br>0.5% |
|-----------------------------------------------------------------------------------------------|---------------|
| NINDOWS - ALUMINUM                                                                            | 10.5%         |