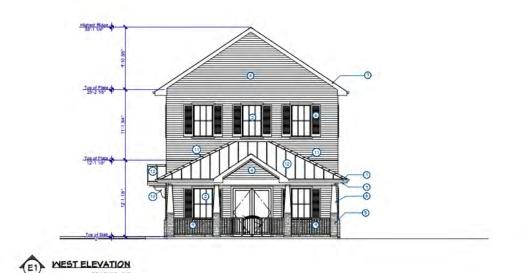

| ELE | ATION KEY NOTES                                                            |
|-----|----------------------------------------------------------------------------|
| 0   | ALUMINUM GUTTER (TYP.)                                                     |
| 2   | ALUMINUM WINDOW (TYP.)                                                     |
| 3   | ASPHALT SHINGLES - BLACK COLOR                                             |
| 0   | FIBER CEMENT SIDING - OFF WHITE COLOR                                      |
| 0   | LIME STONE - GREY COLOR                                                    |
| 0   | POST - FINISH STUCCO - OFF WHITE COLOR (TYP.)                              |
| 0   | MOOD FASCIA - OFF INHITE COLOR                                             |
| 0   | MOOD SHUTTER - BLACK COLOR (TYP.)                                          |
| (9) | PROUGHT IRON RAILING - BLACK COLOR                                         |
| 100 | MOOD BRACKET                                                               |
| 11  | PROVIDE SIDE WALL STEF FLASHING AT ROOF &<br>PALL JOINT, SEE DETAIL D1/A-5 |
| 12  | METAL ROOPING, STANDING SEAM - COLOR<br>COORDINATE WITH OWNER              |