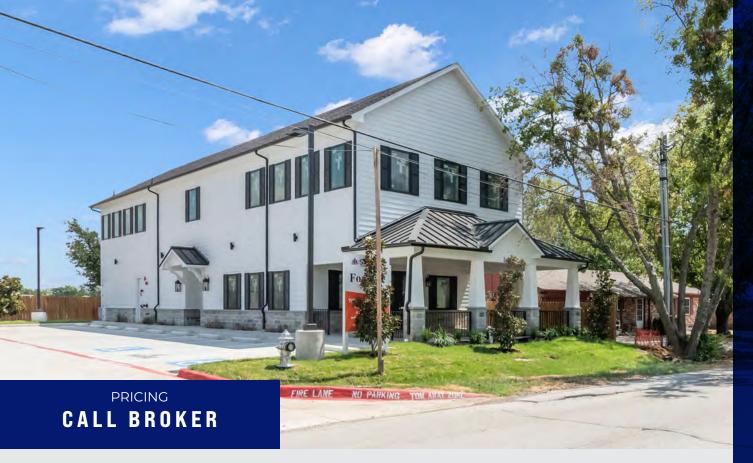

This new 5,000.0 sqft shell building, located in the historic Old Town Keller, presents restaurant or retail users with a prime opportunity to operate in Keller, TX, which has evolved into one of the most desirable communities in the country. High-quality neighborhoods, thriving businesses, and excellence in municipal service, efficiency, and innovation have earned Keller regional and national attention, regularly ranked as one of the Top 100 places to live in the US.

## **HIGHLIGHTS**

- » Located in the heart of Old Town Keller.
- » Delivered as a shell building, allowing for customization according to your needs.
- » Perfect for a restaurant, retail, or office space.
- » Option for Office Space: Upstairs area offers the option for office use

# NEW SHELL COMMERCIAL BUILDING FOR SALE OR LEASE

207 S Elm Street Keller, TX 76248

AVAILABLE: **5,000 SF** 

207 S Elm Street | Keller, TX 76248

207 S Elm Street | Keller, TX 76248

| IME STONE - GOLOR GREY:<br>STUGGO - GOLOR OFF WHITE:<br>18ER GEMENT SIDING - GOLOR OFF WHITE: | 11.5%<br>0.5% |
|-----------------------------------------------------------------------------------------------|---------------|
| NINDOWS - ALUMINUM                                                                            | 10.5%         |