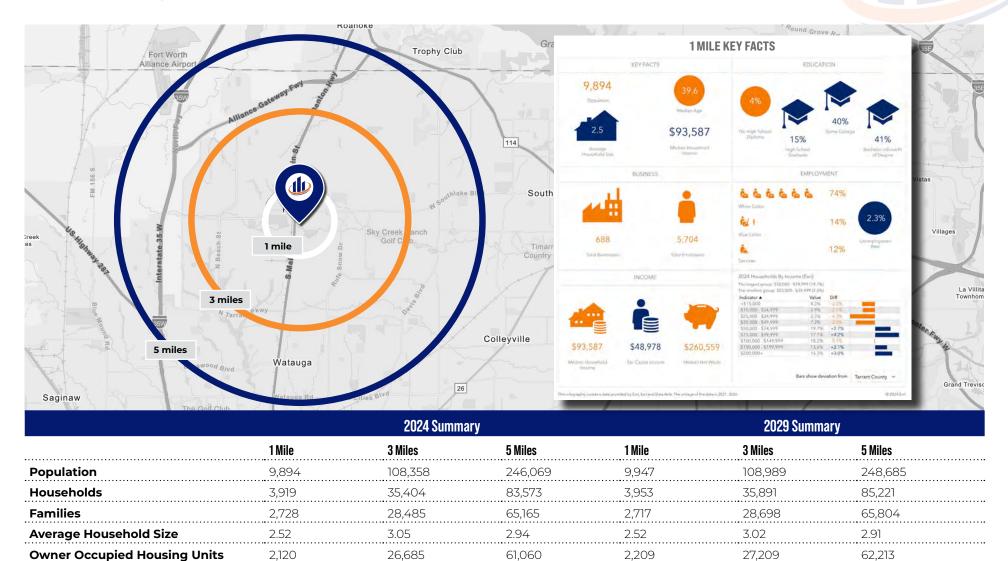

207 S Elm Street | Keller, TX 76248

**Renter Occupied Housing Units** 

**Median Household Income** 

Average Household Income

**Median Age** 

61,060

22,513

\$118,133

\$157,738

37.5

2,209

1,744

40.3

\$104,164

\$143.744

27,209

8,682 37.9

\$152,508

\$190.108

62,213

23,008

\$133,006

\$176.383

38.1

26,685

\$132,681

\$169,467

8,719

1,799

39.6

\$93,587

\$128,110