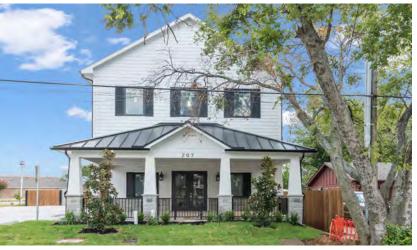

This new 5,000.0 sqft shell building, located in the historic Old Town Keller, presents restaurant or retail users with a prime opportunity to operate in Keller, TX, which has evolved into one of the most desirable communities in the country. High-quality neighborhoods, thriving businesses, and excellence in municipal service, efficiency, and innovation have earned Keller regional and national attention, regularly ranked as one of the Top 100 places to live in the US.

## **HIGHLIGHTS**

- » Located in the heart of Old Town Keller.
- » Delivered as a shell building, allowing for customization according to your needs.
- » Perfect for a restaurant, retail, or office space.
- » Option for Office Space: Upstairs area offers the option for office use

# NEW SHELL COMMERCIAL BUILDING FOR SALE OR LEASE

207 S Elm Street Keller, TX 76248

AVAILABLE: **5,000 SF** 

207 S Elm Street | Keller, TX 76248

207 S Elm Street | Keller, TX 76248

| IME STONE - GOLOR GREY:<br>STUGGO - GOLOR OFF WHITE:<br>18ER GEMENT SIDING - GOLOR OFF WHITE: | 11.5%<br>0.5% |
|-----------------------------------------------------------------------------------------------|---------------|
| NINDOWS - ALUMINUM                                                                            | 10.5%         |