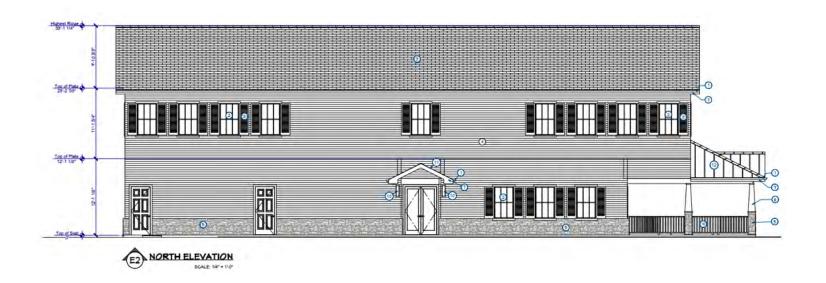

| ELE | ATION KEY NOTES                                                            |
|-----|----------------------------------------------------------------------------|
| 0   | ALUMINUM GUTTER (TYP.)                                                     |
| 2   | ALUMINUM WINDOW (TYP.)                                                     |
| 3   | ASPHALT SHINGLES - BLACK COLOR                                             |
| 0   | FIBER CEMENT SIDING - OFF WHITE COLOR                                      |
| 0   | LIME STONE - GREY COLOR                                                    |
| 0   | POST - FINISH STUCCO - OFF WHITE COLOR (TYP.)                              |
| 0   | MOOD FASCIA - OFF INHITE COLOR                                             |
| 0   | MOOD SHUTTER - BLACK COLOR (TYP.)                                          |
| (9) | PROUGHT IRON RAILING - BLACK COLOR                                         |
| 100 | MOOD BRACKET                                                               |
| 11  | PROVIDE SIDE WALL STEF FLASHING AT ROOF &<br>PALL JOINT, SEE DETAIL D1/A-5 |
| 12  | METAL ROOPING, STANDING SEAM - COLOR<br>COORDINATE WITH OWNER              |