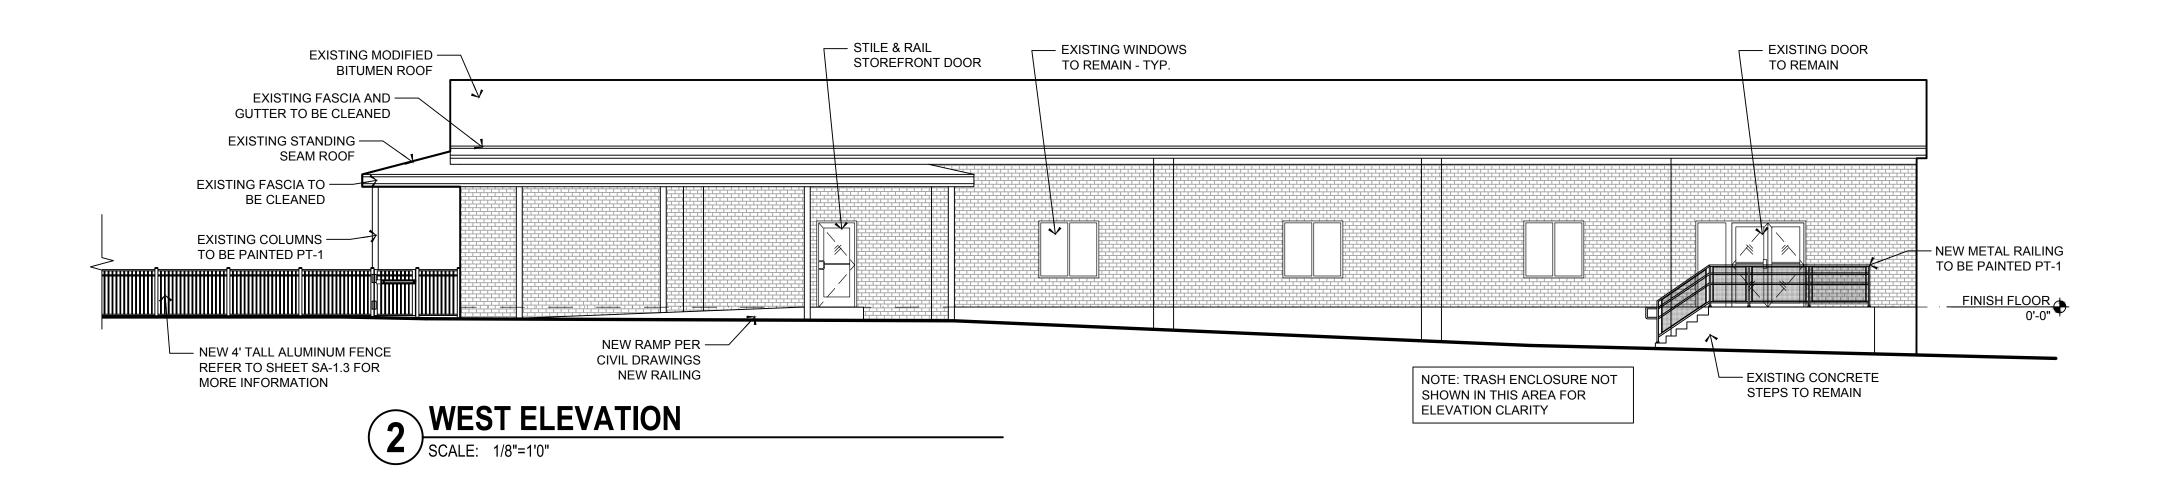

Project Number:

PROPOSED ELEVATIONS

Drawing Number:

SA-1.2

Initial Date: 4/22/2022

REMAIN (TYP.)

EXISTING BRICK TO

REMAIN (TYP.) —

— COLUMNS TO BE

NEW STILE & RAIL

STOREFRONT DOOR -

REFER TO FLOOR PLAN

FOR EXACT LOCATION