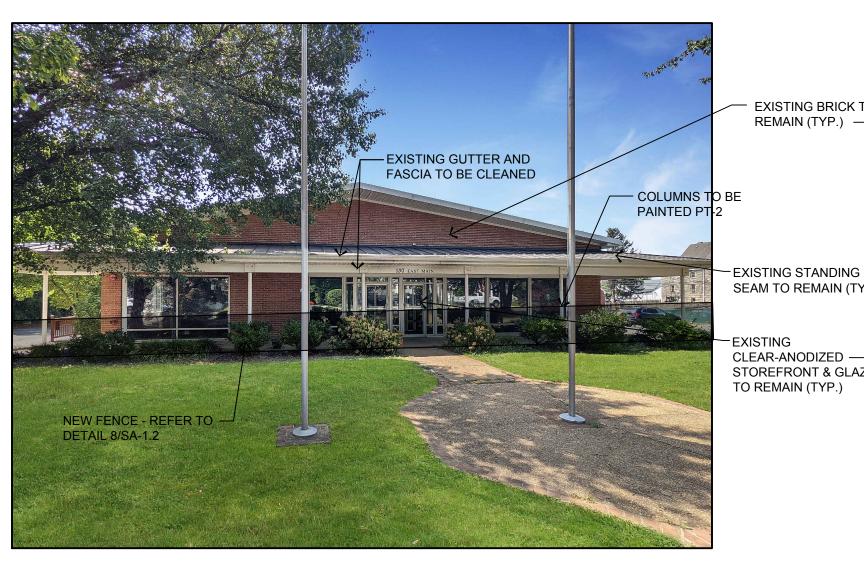

Project Number:

PROPOSED ELEVATIONS

Drawing Number:

SA-1.2

Initial Date: 4/22/2022

REMAIN (TYP.)

EXISTING BRICK TO

REMAIN (TYP.) —

EXISTING DECKING

TO BE REMOVED

- EXISTING RAILINGS

BE REMOVED AND

REPLACED TO MATO DETAIL 10/SA-1.2

TRAILER, AND RAILINGS

— EXISTING GUTTER AND

FASCIA TO BE CLEANED

— COLUMNS TO BE

NEW STILE & RAIL

STOREFRONT DOOR -

REFER TO FLOOR PLAN

FOR EXACT LOCATION

(TYP.)

WINDOWS TO REMAIN

PROPANE TANKS COLUMNS TO BE TO BE REMOVED PAINTED PT-2 EXISTING BRICK TO - EXISTING DECKING
RAIL NGS, AND STAIRS TO
BE REMOVED AND REMAIN (TYP.) — REPLACED. REFER TO NEW FENCE - REFER TO — ELEVATION, SITE PLAN, DETAIL 8/SA-1.2 AND DETAIL 10/SA-1.2 FOR

NEW FENCE - REFER TO -

DETAIL 8/SA-1.2

4 EXISTING PHOTO #4

SCALE: NTS

6 EXISTING PHOTO #6
SCALE: NTS