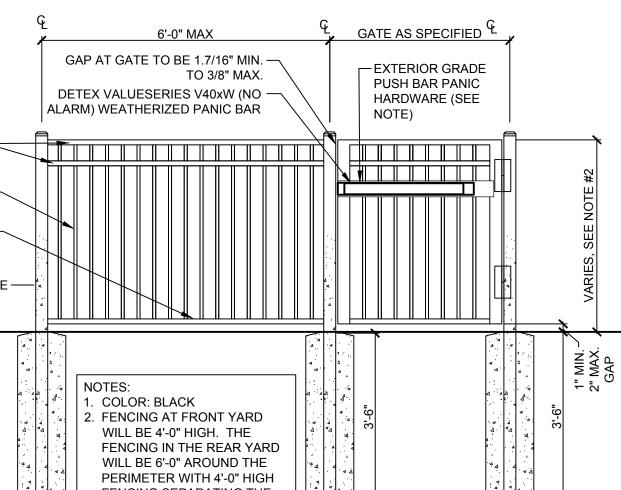

(TYP.)

WINDOWS TO REMAIN

PROPANE TANKS COLUMNS TO BE TO BE REMOVED PAINTED PT-2 EXISTING BRICK TO - EXISTING DECKING
RAIL NGS, AND STAIRS TO
BE REMOVED AND REMAIN (TYP.) — REPLACED. REFER TO NEW FENCE - REFER TO — ELEVATION, SITE PLAN, DETAIL 8/SA-1.2 AND DETAIL 10/SA-1.2 FOR

NEW FENCE - REFER TO -

DETAIL 8/SA-1.2

4 EXISTING PHOTO #4

SCALE: NTS

6 EXISTING PHOTO #6
SCALE: NTS