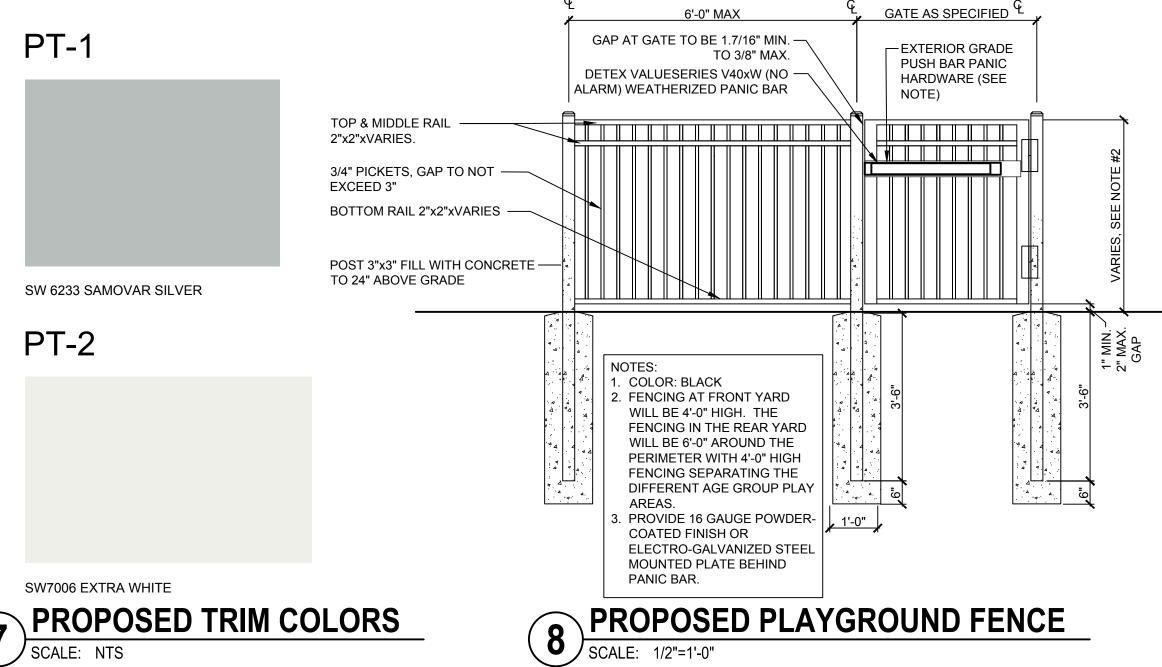

(TYP.)

WINDOWS TO REMAIN

PROPANE TANKS COLUMNS TO BE TO BE REMOVED PAINTED PT-2 EXISTING BRICK TO - EXISTING DECKING
RAIL NGS, AND STAIRS TO
BE REMOVED AND REMAIN (TYP.) — REPLACED. REFER TO NEW FENCE - REFER TO — ELEVATION, SITE PLAN, DETAIL 8/SA-1.2 AND DETAIL 10/SA-1.2 FOR

NEW FENCE - REFER TO -

DETAIL 8/SA-1.2

4 EXISTING PHOTO #4

SCALE: NTS

6 EXISTING PHOTO #6
SCALE: NTS