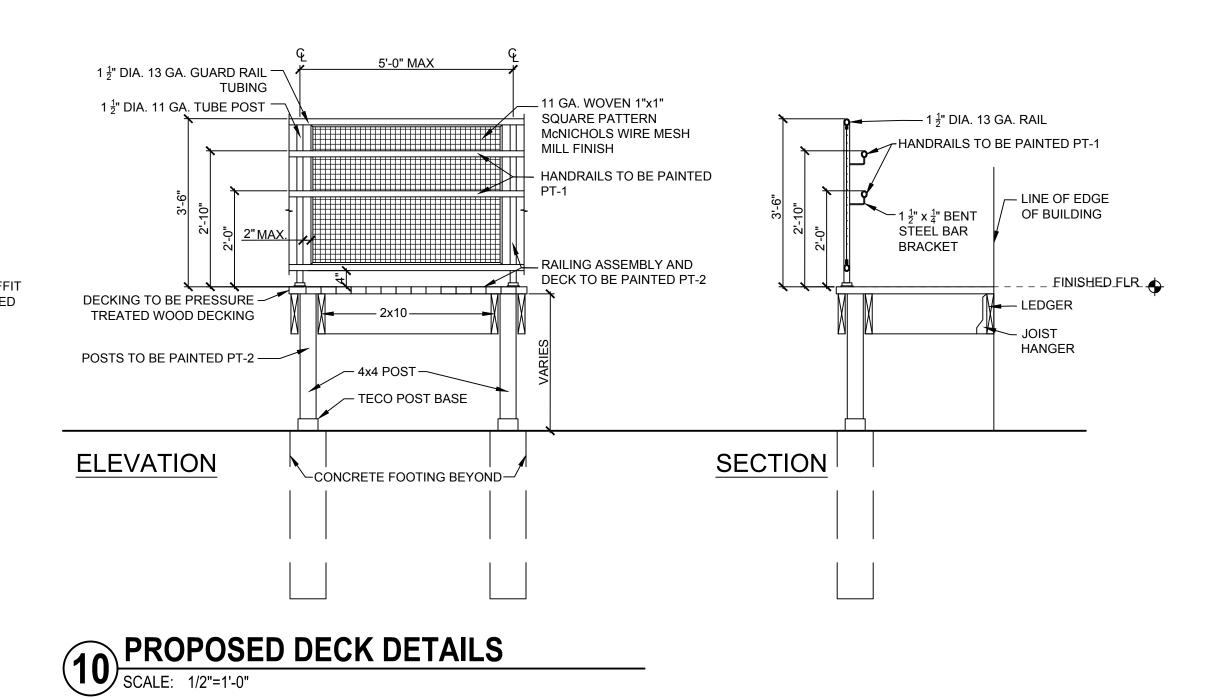

EXISTING DECKING

TO BE REMOVED

- EXISTING RAILINGS

BE REMOVED AND

REPLACED TO MATO DETAIL 10/SA-1.2

TRAILER, AND RAILINGS

— EXISTING GUTTER AND

FASCIA TO BE CLEANED

— COLUMNS TO BE

NEW STILE & RAIL

STOREFRONT DOOR -

REFER TO FLOOR PLAN

FOR EXACT LOCATION

(TYP.)

WINDOWS TO REMAIN

PROPANE TANKS COLUMNS TO BE TO BE REMOVED PAINTED PT-2 EXISTING BRICK TO - EXISTING DECKING
RAIL NGS, AND STAIRS TO
BE REMOVED AND REMAIN (TYP.) — REPLACED. REFER TO NEW FENCE - REFER TO — ELEVATION, SITE PLAN, DETAIL 8/SA-1.2 AND DETAIL 10/SA-1.2 FOR