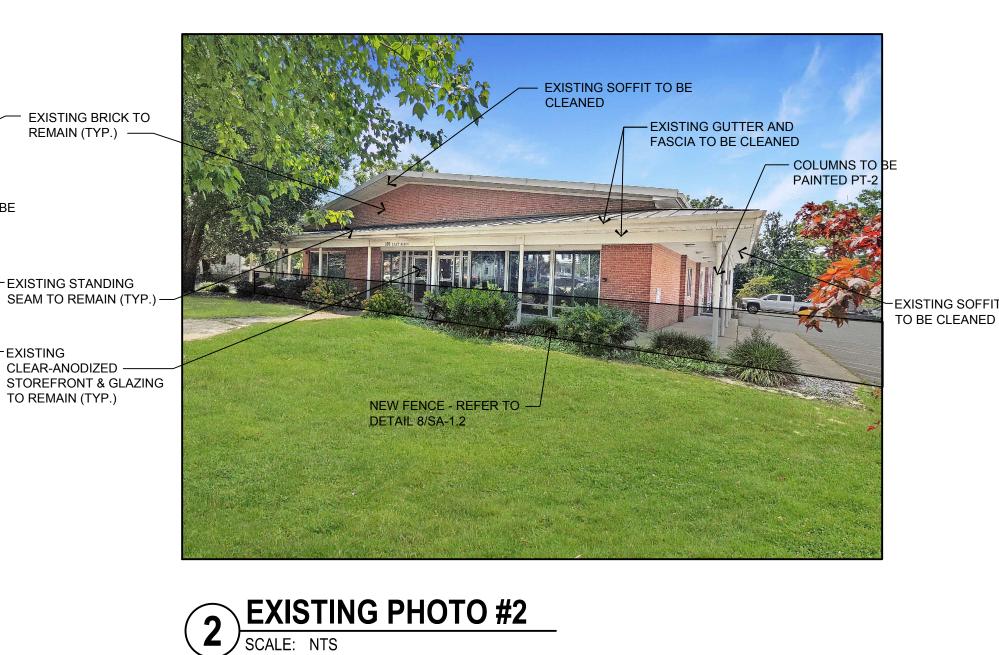

## 3 EXISTING PHOTO #3

EXISTING PHOTO #1

— EXISTING GUTTER AND

STOREFRONT DOOR

REFER TO FLOOR PLAN

FOR EXACT LOCATION

REMAIN (TYP.)

EXISTING DOORS AND

(TYP.)

WINDOWS TO REMAIN

PROPANE TANKS COLUMNS TO BE TO BE REMOVED PAINTED PT-2 EXISTING BRICK TO - EXISTING DECKING
RAIL NGS, AND STAIRS TO
BE REMOVED AND REMAIN (TYP.) — REPLACED. REFER TO NEW FENCE - REFER TO — ELEVATION, SITE PLAN, DETAIL 8/SA-1.2 AND DETAIL 10/SA-1.2 FOR

NEW FENCE - REFER TO -

DETAIL 8/SA-1.2

4 EXISTING PHOTO #4

SCALE: NTS

6 EXISTING PHOTO #6
SCALE: NTS

### 5 EXISTING PHOTO #5 SCALE: NTS

Drawing Number: SA-1.3

Initial Date: 4/22/2022

HIGHER22-024