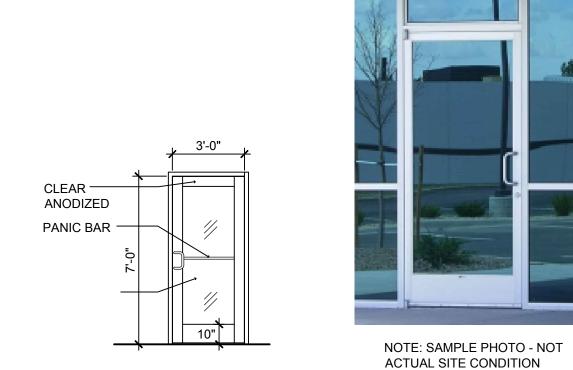

PURCELVILLE, VA

**EXISTING PHOTOS** 

AND PROPOSED DETAILS

1/8" =1'

CS

Approved By:

211 E MAIN ST, PURCELLVILLE, VA 20132

9 PROPOSED NEW DOOR ELEVATION
SCALE: 1/4"=1'-0"