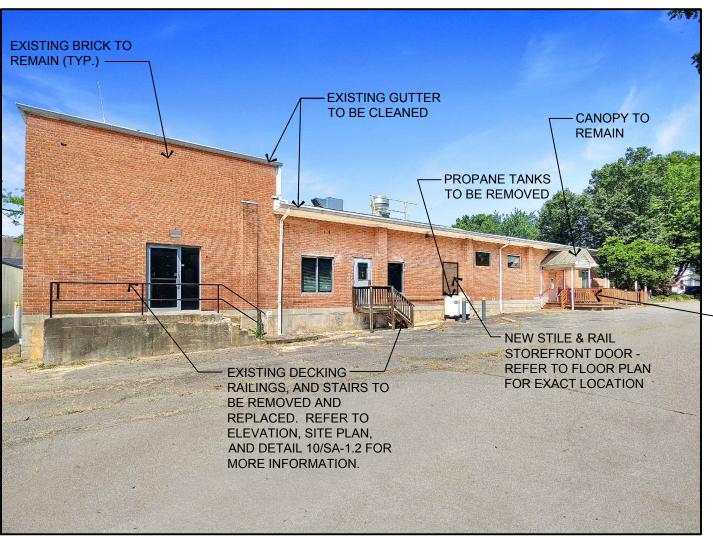

Project Number:

PROPOSED ELEVATIONS

Drawing Number:

SA-1.2

Initial Date: 4/22/2022

REMAIN (TYP.)

EXISTING BRICK TO

REMAIN (TYP.) —

EXISTING DECKING

TO BE REMOVED

- EXISTING RAILINGS

BE REMOVED AND

REPLACED TO MATO DETAIL 10/SA-1.2

TRAILER, AND RAILINGS

— EXISTING GUTTER AND

FASCIA TO BE CLEANED

— COLUMNS TO BE

NEW STILE & RAIL

STOREFRONT DOOR -

REFER TO FLOOR PLAN

FOR EXACT LOCATION

## 3 EXISTING PHOTO #3

EXISTING PHOTO #1

— EXISTING GUTTER AND

STOREFRONT DOOR

REFER TO FLOOR PLAN

FOR EXACT LOCATION

REMAIN (TYP.)

EXISTING DOORS AND

(TYP.)

WINDOWS TO REMAIN

PROPANE TANKS COLUMNS TO BE TO BE REMOVED PAINTED PT-2 EXISTING BRICK TO - EXISTING DECKING
RAIL NGS, AND STAIRS TO
BE REMOVED AND REMAIN (TYP.) — REPLACED. REFER TO NEW FENCE - REFER TO — ELEVATION, SITE PLAN, DETAIL 8/SA-1.2 AND DETAIL 10/SA-1.2 FOR

NEW FENCE - REFER TO -

DETAIL 8/SA-1.2

4 EXISTING PHOTO #4

SCALE: NTS

6 EXISTING PHOTO #6
SCALE: NTS