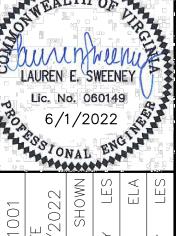

Project Number: Scale:
HIGHER22-024 1/8" =1'
Drawn By: Approved By:
AM CS
Drawing Name:

PROPOSED FLOOR PLANS

Drawing Number:

SA-1.1

Initial Date: 4/22/2022

FIRST FLOOR PLAN

SCALE: 1/8"=1'0"

1 EAST ELEVATION @ PROPOSED DECK SCALE: 1/8"=1'0"

Project:
HIGHER GROUND
EDUCATION
130 E. MAIN STREET
PURCELVILLE, VA

| HIGHER22-024  | 1/8" =1'     |
|---------------|--------------|
| Drawn By:     | Approved By: |
| AM            | CS           |
| Drawing Name: |              |

Project Number:

PROPOSED ELEVATIONS

Drawing Number:

SA-1.2

Initial Date: 4/22/2022

REMAIN (TYP.)

EXISTING BRICK TO

REMAIN (TYP.) —