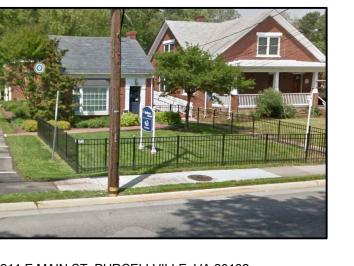

PURCELVILLE, VA

**EXISTING PHOTOS** 

AND PROPOSED DETAILS

1/8" =1'

CS

Approved By:

211 E MAIN ST, PURCELLVILLE, VA 20132

9 PROPOSED NEW DOOR ELEVATION
SCALE: 1/4"=1'-0"

## 3 EXISTING PHOTO #3

EXISTING PHOTO #1

— EXISTING GUTTER AND

STOREFRONT DOOR

REFER TO FLOOR PLAN

FOR EXACT LOCATION

REMAIN (TYP.)

EXISTING DOORS AND

### 5 EXISTING PHOTO #5 SCALE: NTS

Drawing Number: SA-1.3

Initial Date: 4/22/2022

HIGHER22-024