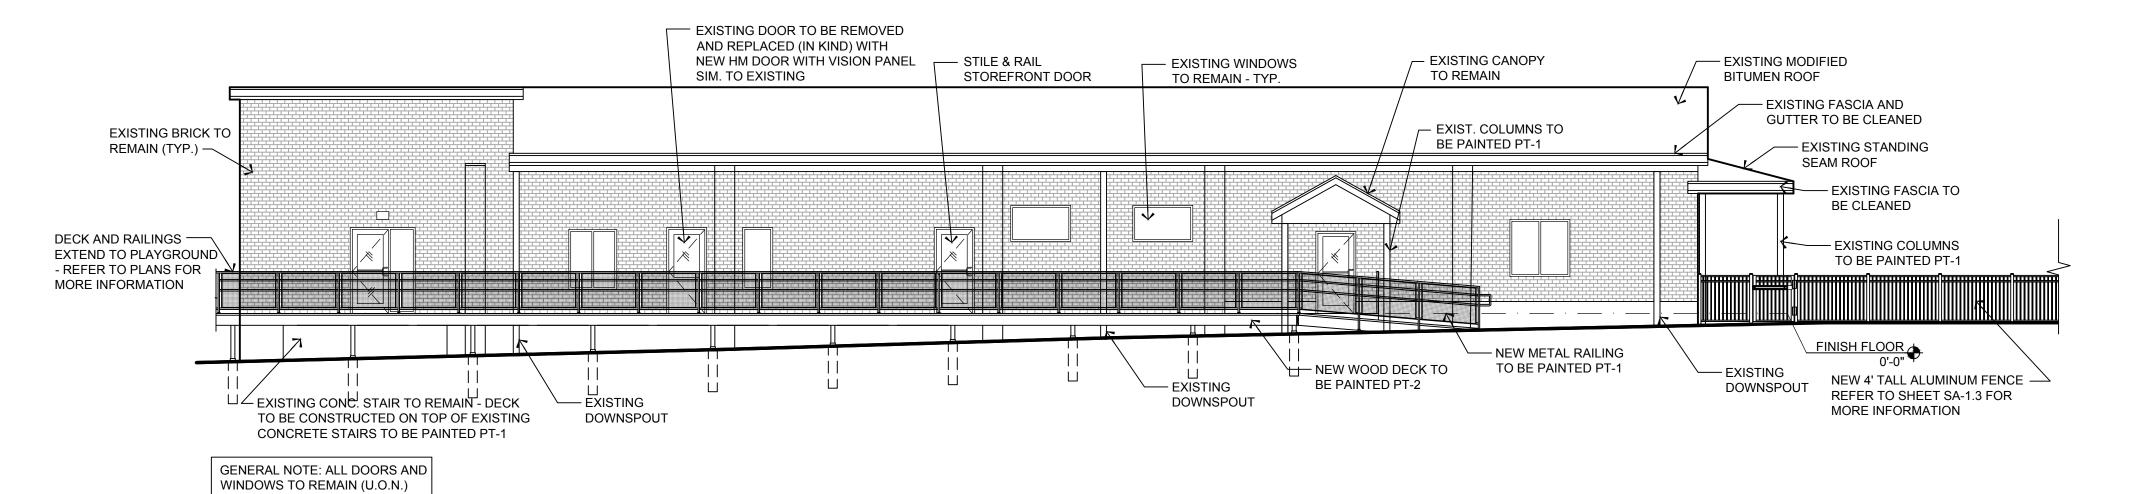

Project Number: Scale:
HIGHER22-024 1/8" =1'
Drawn By: Approved By:
AM CS
Drawing Name:

PROPOSED FLOOR PLANS

Drawing Number:

SA-1.1

Initial Date: 4/22/2022

FIRST FLOOR PLAN

SCALE: 1/8"=1'0"

1 EAST ELEVATION @ PROPOSED DECK SCALE: 1/8"=1'0"

Project Number:

PROPOSED ELEVATIONS

Drawing Number:

SA-1.2

Initial Date: 4/22/2022

REMAIN (TYP.)

EXISTING BRICK TO

REMAIN (TYP.) —

EXISTING DECKING

TO BE REMOVED

- EXISTING RAILINGS

BE REMOVED AND

REPLACED TO MATO DETAIL 10/SA-1.2

TRAILER, AND RAILINGS

— EXISTING GUTTER AND

FASCIA TO BE CLEANED

— COLUMNS TO BE

NEW STILE & RAIL

STOREFRONT DOOR -

REFER TO FLOOR PLAN

FOR EXACT LOCATION