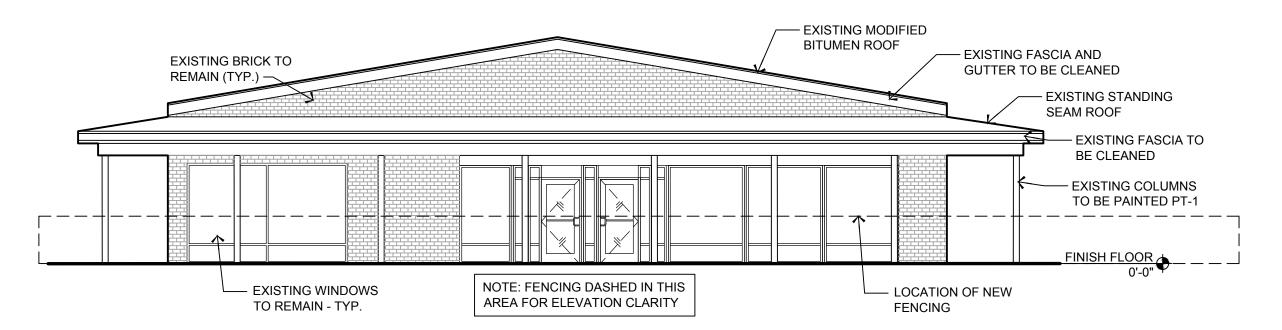

Project Number:

PROPOSED ELEVATIONS

Drawing Number:

SA-1.2

Initial Date: 4/22/2022

REMAIN (TYP.)

EXISTING BRICK TO

REMAIN (TYP.) —