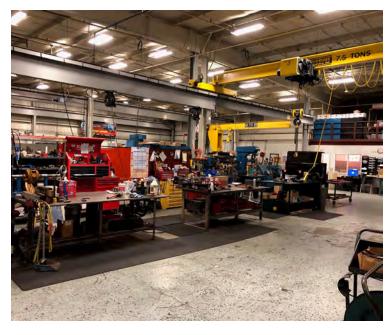

## PROPERTY **SPECIFICATIONS**

BUILDING SIZE: ±28,641 SF
 LAND: ±1.51 AC

• OFFICE: ±3,641 SF and ±1,500 SF SECOND FLOOR

WAREHOUSE: ±25,000 SFCEILING: TBD

LOADING:
1 DOCK / 3 OVERHEAD DOORS

CRANES: (2) 7.5 TON CRANES
 POWER: 1000 AMPS 240V

SPRINKLERS: YESPARKING: AMPLEYEAR BUILT: 1973

PARCEL NO. (APN): 22-23-21-303-025
 RE TAXES (2022): \$19,208 / \$0.71 PSF

BACKUP POWER: FULL BUILDING GENERAC GENERATOR

LEASE RATE: CALL FOR PRICING
 SALE PRICE: CALL FOR PRICING