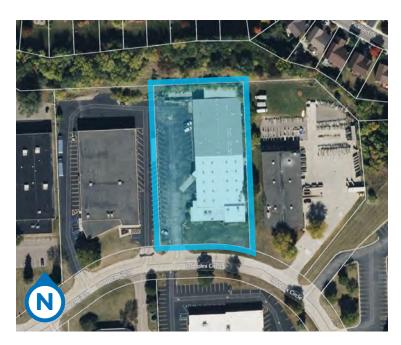

## **24450 INDOPLEX CIR**

Farmington Hills, MI 48335

## PROPERTY **SPECIFICATIONS**

BUILDING SIZE: ±28,641 SF
 LAND: ±1.51 AC

• OFFICE: ±3,641 SF and ±1,500 SF SECOND FLOOR

WAREHOUSE: ±25,000 SFCEILING: TBD

LOADING:
1 DOCK / 3 OVERHEAD DOORS

CRANES: (2) 7.5 TON CRANES
 POWER: 1000 AMPS 240V