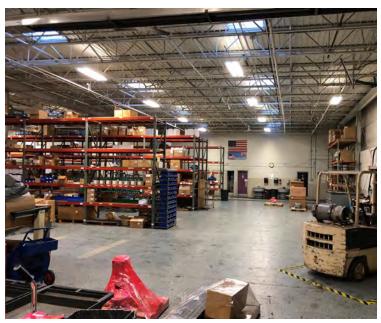

## PROPERTY **SPECIFICATIONS**

BUILDING SIZE: ±28,641 SF
 LAND: ±1.51 AC

• OFFICE: ±3,641 SF and ±1,500 SF SECOND FLOOR

WAREHOUSE: ±25,000 SFCEILING: TBD

LOADING:
1 DOCK / 3 OVERHEAD DOORS

CRANES: (2) 7.5 TON CRANES
 POWER: 1000 AMPS 240V

SPRINKLERS: YESPARKING: AMPLEYEAR BUILT: 1973

PARCEL NO. (APN): 22-23-21-303-025
 RE TAXES (2022): \$19,208 / \$0.71 PSF

BACKUP POWER: FULL BUILDING GENERAC GENERATOR

LEASE RATE: CALL FOR PRICING
 SALE PRICE: CALL FOR PRICING