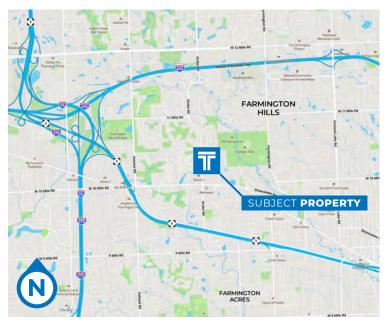

INDUSTRIAL BUILDING FOR SALE OR LEASE



## **24450 INDOPLEX CIR**

Farmington Hills, MI 48335





## PROPERTY **SPECIFICATIONS**

BUILDING SIZE: ±28,641 SF
 LAND: ±1.51 AC

• OFFICE: ±3,641 SF and ±1,500 SF SECOND FLOOR

WAREHOUSE: ±25,000 SFCEILING: TBD

LOADING:
1 DOCK / 3 OVERHEAD DOORS

CRANES: (2) 7.5 TON CRANES
 POWER: 1000 AMPS 240V

SPRINKLERS: YESPARKING: AMPLEYEAR BUILT: 1973

PARCEL NO. (APN): 22-23-21-303-025
 RE TAXES (2022): \$19,208 / \$0.71 PSF

BACKUP POWER: FULL BUILDING GENERAC GENERATOR

LEASE RATE: CALL FOR PRICING
 SALE PRICE: CALL FOR PRICING

Charles Howard
Senior Vice President
(248) 821-7722
charles.howard@transwestern.com

The information provided herein was obtained from sources believed reliable; however, Transwestern makes no guarantees, warranties or representations as to the completeness of accuracy thereof. The presentation of this property is submitt