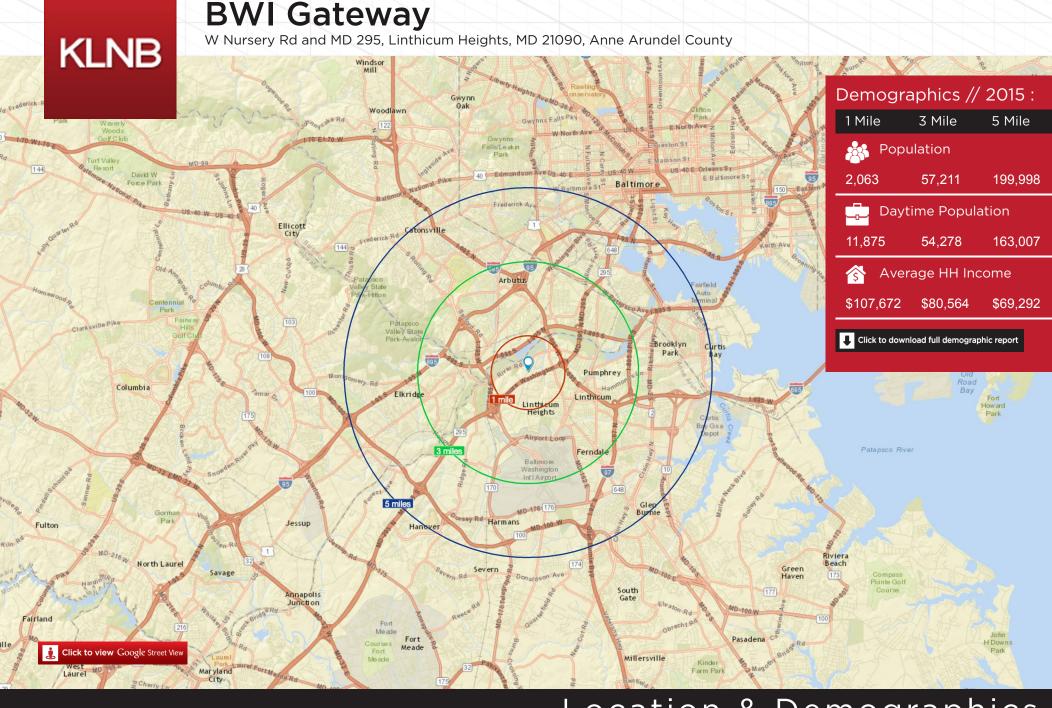

#### Demographic Snapshot // 2015:

1 Mile 3 Mile 5 Mile Population 2,063 57,211 199,998 **Daytime Population** 11,875 54,278 163,007 Average HH Income \$107,672 \$80,564 \$69,292

# Location & Demographics

For More Information Please Contact: Cooper Henry chenry@klnb.com 443-632-2085 Ryan Minnehan rminnehan@klnb.com 443-632-2088 Joe Mekulski jmekulski@klnb.com 443-632-1343

### **BWI Gateway**

W Nursery Rd and MD 295, Linthicum Heights, MD 21090, Anne Arundel County