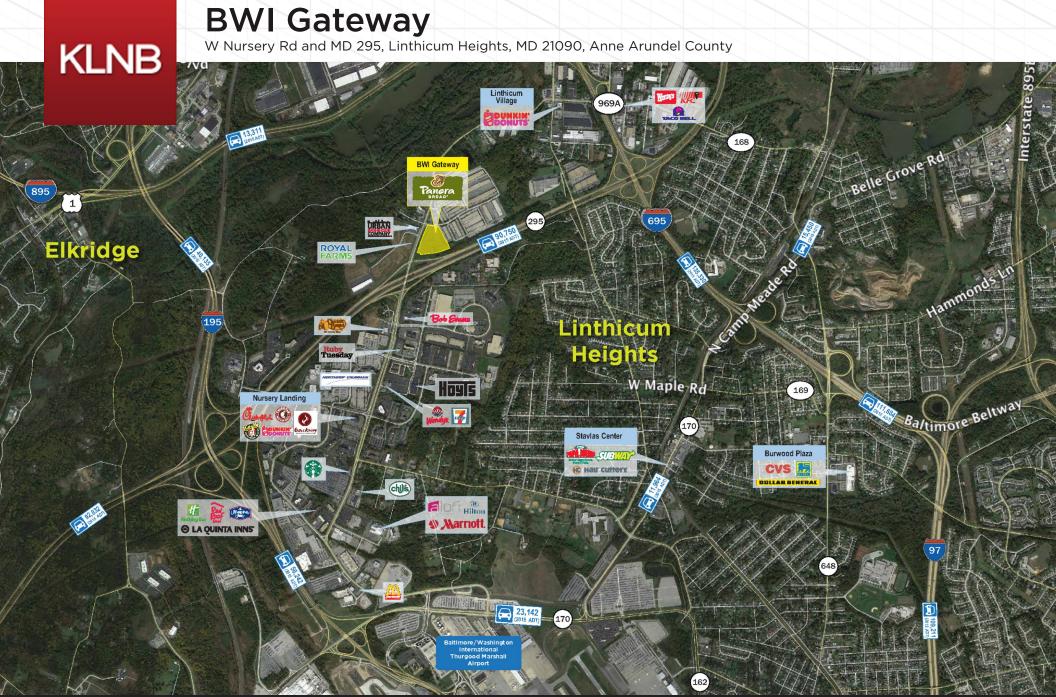

### Market Aerial

For More Information Please Contact:

Cooper Henry chenry@klnb.com 443-632-2085 Ryan Minnehan rminnehan@klnb.com 443-632-2088 Joe Mekulski jmekulski@klnb.com 443-632-1343

### **BWI Gateway**

**KLNB** 

W Nursery Rd and MD 295, Linthicum Heights, MD 21090, Anne Arundel County