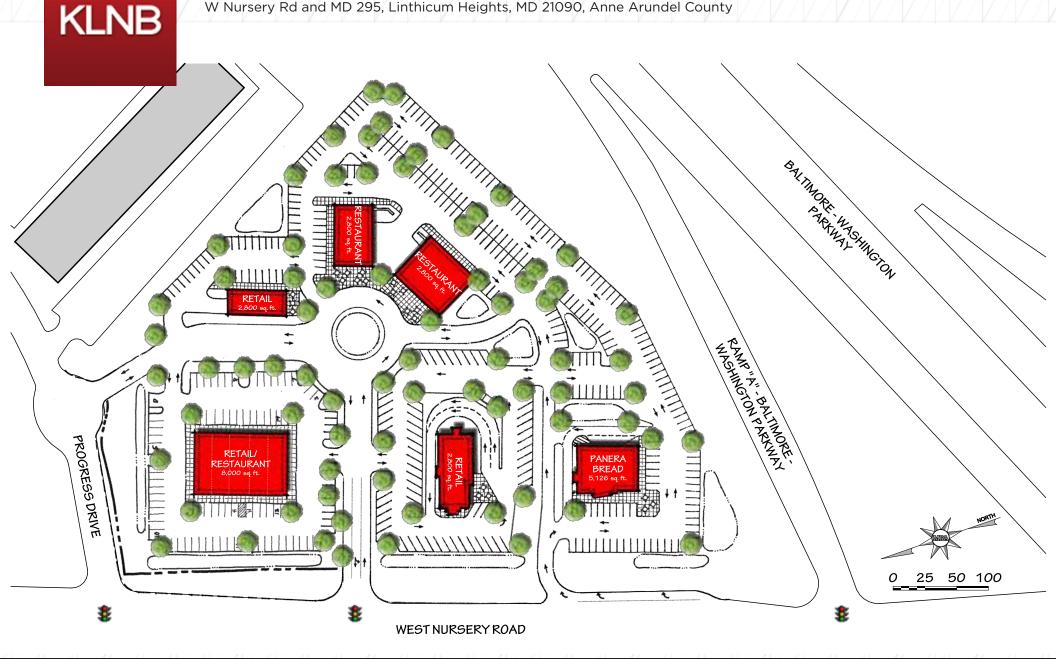

#### Available Space:

Retail Pads and Strip Center

### Site Plan

For More Information Please Contact: Cooper Henry chenry@klnb.com 443-632-2085

Ryan Minnehan rminnehan@klnb.com 443-632-2088

Joe Mekulski jmekulski@klnb.com 443-632-1343

### **BWI Gateway**

**KLNB** 

W Nursery Rd and MD 295, Linthicum Heights, MD 21090, Anne Arundel County