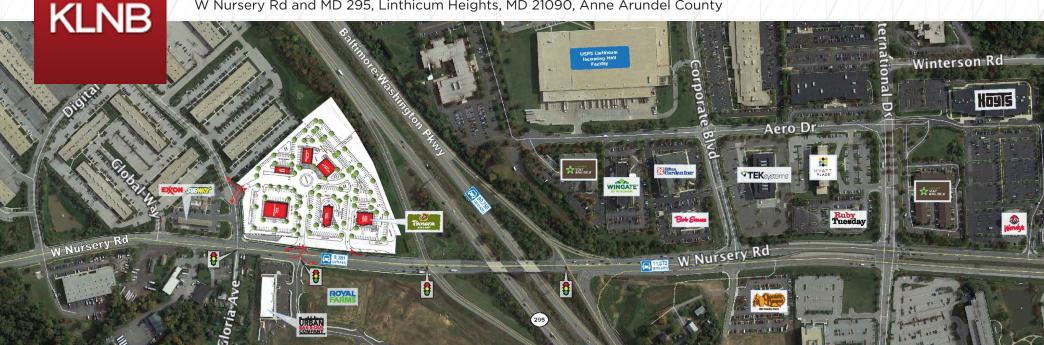

# Close-Up Market Aerial

For More Information Please Contact: Cooper Henry chenry@klnb.com 443-632-2085 Ryan Minnehan rminnehan@klnb.com 443-632-2088 Joe Mekulski jmekulski@klnb.com 443-632-1343

### **BWI Gateway**

**KLNB** 

W Nursery Rd and MD 295, Linthicum Heights, MD 21090, Anne Arundel County