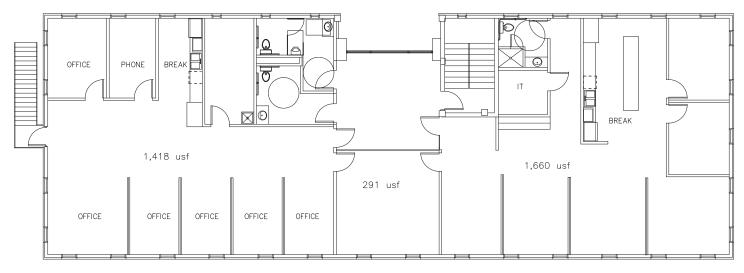

## FOR SALE OR LEASE ±8,768 SF





### 300 NW 61ST STREET OKLAHOMA CITY, OK 73118

#### FISRT FLOOR PHOTOS & FLOORPLAN





### OFFICE

# FOR SALE OR LEASE

## PROPERTY **OVERVIEW**

**BUILDING SIZE:** 

± 8,768 SF

**AVAILABLE LEASE SPACE:** 

± 8,768 SF

FREE SURFACE PARKING:

**30 CAR PARKS** 

YEAR BUILT:

1978







### <mark>300 NW 61ST STREET</mark> OKLAHOMA CITY, OK 73118



# FOR SALE OR LEASE

**OFFICE** 

LEASE RATE \$18.00 FSG

\$1,315,200

#### SECOND FLOOR FLOORPLAN



### CONTACT **US**

TRAVIS MASON

+1 405 249 0655

tmason@commercialoklahoma.com

204 N Robinson Avenue, Ste. 2000 | Oklahoma City, OK 73102 + 1 405 563 5000 | commercialoklahoma.com

MICAH SHERMAN

+1 405 488 5548

msherman@commercialoklahoma.com

VIVIENNE VOGLER

+1 405 570 8595

vvogler@commercialoklahoma.com

©2024 Cushman & Wakefield I Commercial Oklahoma. All rights reserved. The material in this presentation has been prepared solely for information purposes, and is strictly confidential. Any disclosure, use, copying or circulation of this presentation (or the information contained within it) is strictly prohibited, unless you have obtained Cushman & Wakefield's prior written consent. The views expressed in this presentation are the views of the author and do not necessarily reflec