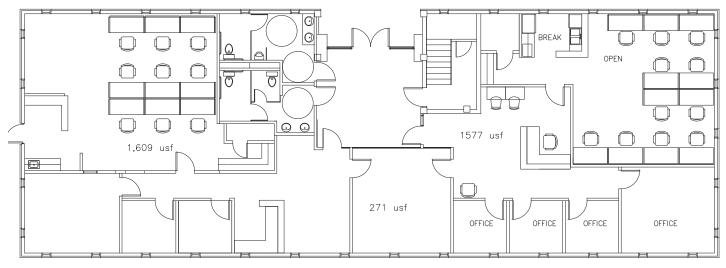

## FOR SALE OR LEASE ±8,768 SF





### 300 NW 61ST STREET OKLAHOMA CITY, OK 73118

#### FISRT FLOOR PHOTOS & FLOORPLAN





### OFFICE

# FOR SALE OR LEASE

## PROPERTY **OVERVIEW**

**BUILDING SIZE:** 

± 8,768 SF

**AVAILABLE LEASE SPACE:** 

± 8,768 SF

FREE SURFACE PARKING:

**30 CAR PARKS** 

YEAR BUILT:

1978







### <mark>300 NW 61ST STREET</mark> OKLAHOMA CITY, OK 73118



# FOR SALE OR LEASE

**OFFICE** 

LEASE RATE \$18.00 FSG

\$1,315,200

#### SECOND FLOOR FLOORPLAN



### CONTACT **US**

TRAVIS MASON

+1 405 249 0655

tmason@commercialoklahoma.com

204 N Robinson Avenue, Ste. 2000 | Oklahoma City, OK 73102 + 1 405 563 5000 | commercialoklahoma.com

MICAH SHERMAN

+1 405 488 5548

msherman@commercialoklahoma.com

VIVIENNE VOGLER

+1 405 570 8595

vvogler@commercialoklahoma.com

©2024 Cushman & Wakefield I Commercial Oklahoma. All rights reserved. The material in this presentation has been prepared solely for information purposes, and is strictly confidential. Any disclosure, use, copying or circulation of this presentation (or the information contained within it) is strictly prohibited, u