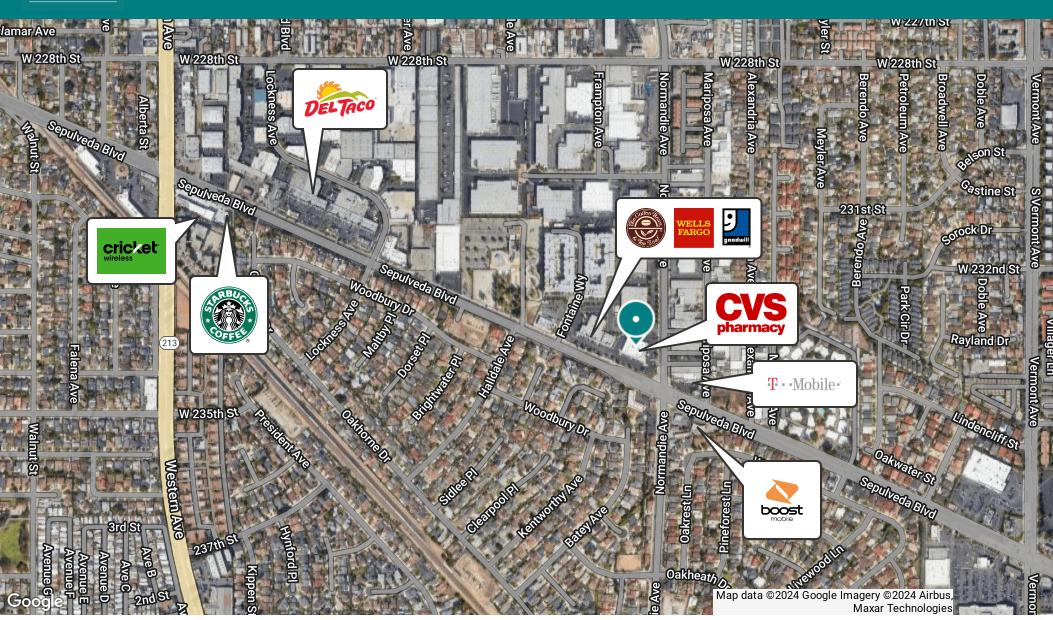

# **RETAILER MAP**

JOIN NATIONAL FAST CASUAL RESTAURANT IN FORMER WELLS SOUTH BAY PAD | 1303-1313 SEPULVEDA BLVD., HARBOR CITY, CA 90710 BROCHURE | PAGE 8

## NEIGHBORING RETAILERS