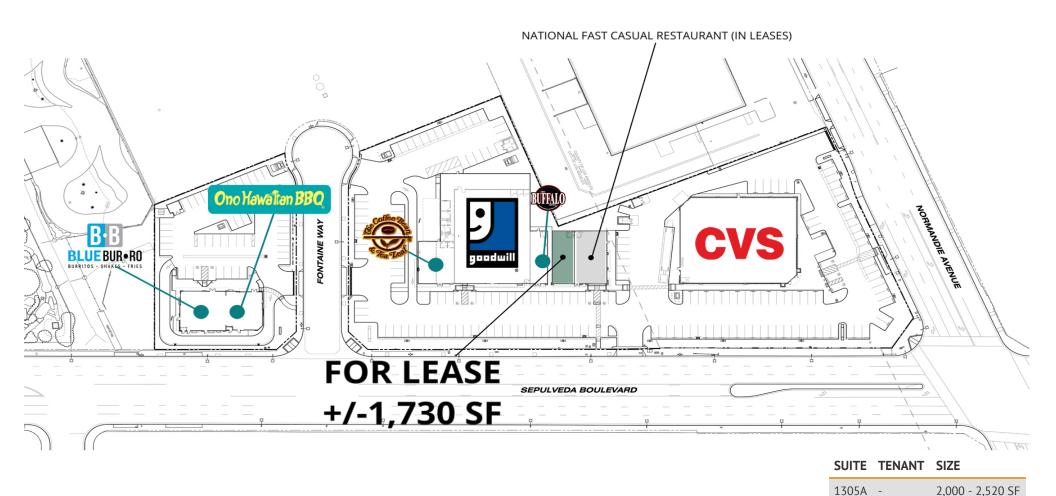

# **SITE PLAN**

JOIN NATIONAL FAST CASUAL RESTAURANT IN FORMER WELLS SOUTH BAY PAD | 1303-1313 SEPULVEDA BLVD., HARBOR CITY, CA 90710 BROCHURE | PAGE 7

### **FEATURES & AMENITIES**

- Former Wells Fargo on Freestanding Pad Being Demised
- Join National Fast Casual Restaurant (in Leases)
- Ideal For Another Fast Casual/QSR Tenant
- A+ Co-Tenants Include CVS, Coffee Bean & Tea Leaf Drive-Thru, Ono Hawaiian BBQ, Buffalo Spot + Goodwill
- Ample Parking
- Multiple Pylon Signs
- Newer Construction Property With Excellent Curb Appeal
- Strong Traffic Counts With +/-65,000 Cars Per Day

## **PROPERTY DESCRIPTION**

Former Wells Fargo location on the pad of a CVS anchored center is being demised. Join national fast casual restaurant (currently in leases). Available space is ideal for a fast-casual/QSR tenant. A+ cotenants, including Coffee Bean & Tea Leaf drive-thru, Ono Hawaiian BBQ, Blue Burro, Buffalo Spot, and Goodwill. The newer construction, multi-building shopping center features excellent curb appeal, high street visibility on a major signalized intersection, prominent pylon signage, and ample parking in a sizable onsite lot. Ideal space for a variety of uses, including retail, medical offices, and restaurants.

### **OFFERING SUMMARY**

| Lease Rate:    | \$4.50 SF/month (NNN) |
|----------------|-----------------------|
| Available SF:  | 1,730 SF              |
| Building Size: | 42,811 SF             |
|                |                       |

| SPACES | LEASE RATE      | SPACE SIZE |
|--------|-----------------|------------|
| 1305B  | \$4.50 SF/month | 1,730 SF   |