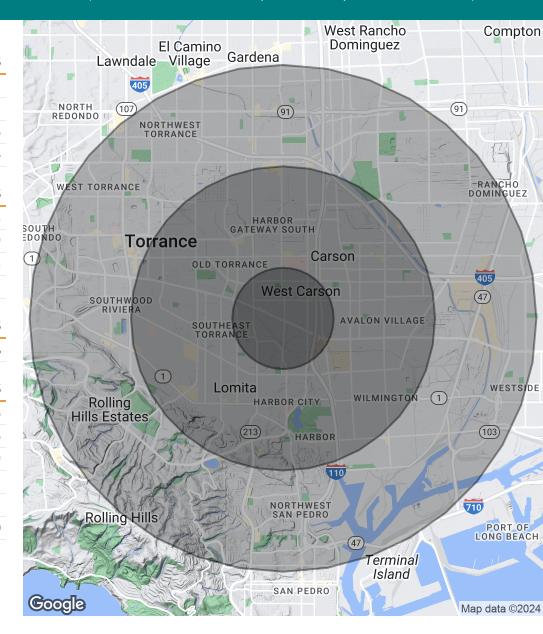

# **DEMOGRAPHICS MAP & REPORT**

JOIN NATIONAL FAST CASUAL RESTAURANT IN FORMER WELLS SOUTH BAY PAD | 1303-1313 SEPULVEDA BLVD., HARBOR CITY, CA 90710 BROCHURE | PAGE 10

| POPULATION                                          | 1 MILE    | 3 MILES   | 5 MILES   |
|-----------------------------------------------------|-----------|-----------|-----------|
| Total Population                                    | 33,325    | 221,368   | 473,251   |
| Average Age                                         | 40.9      | 38.6      | 40.1      |
| Average Age (Male)                                  | 38.5      | 37.3      | 38.6      |
| Average Age (Female)                                | 43.3      | 39.9      | 41.4      |
|                                                     |           |           |           |
| HOUSEHOLDS & INCOME                                 | 1 MILE    | 3 MILES   | 5 MILES   |
| Total Households                                    | 11,427    | 75,108    | 165,028   |
| # of Persons per HH                                 | 2.9       | 2.9       | 2.9       |
| Average HH Income                                   | \$98,741  | \$92,636  | \$102,318 |
| Average House Value                                 | \$540,226 | \$556,989 | \$643,072 |
|                                                     |           |           |           |
| ETHNICITY (%)                                       | 1 MILE    | 3 MILES   | 5 MILES   |
| Hispanic                                            | 39.2%     | 46.1%     | 39.2%     |
|                                                     |           |           |           |
| RACE                                                | 1 MILE    | 3 MILES   | 5 MILES   |
| Total Population - White                            | 10,203    | 88,291    | 197,136   |
| Total Population - Black                            | 2,936     | 12,725    | 40,226    |
| Total Population - Asian                            | 10,917    | 59,969    | 123,249   |
| Total Population - Hawaiian                         | 97        | 1,671     | 3,167     |
| Total Population - American Indian                  | 117       | 1,042     | 1,947     |
| Total Population - Other                            | 7,153     | 40,834    | 69,480    |
| * Damagraphic data dariyad from 2020 ACC LIS Consus |           |           |           |

<sup>\*</sup> Demographic data derived from 2020 ACS - US Census