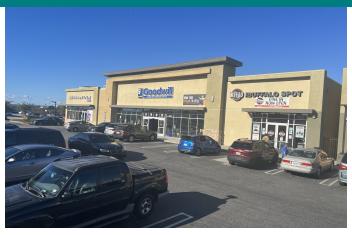

# **ADDITIONAL PHOTOS**

JOIN NATIONAL FAST CASUAL RESTAURANT IN FORMER WELLS SOUTH BAY PAD | 1303-1313 SEPULVEDA BLVD., HARBOR CITY, CA 90710 BROCHURE | PAGE 4

### **FEATURES & AMENITIES**

- Former Wells Fargo on Freestanding Pad Being Demised
- Join National Fast Casual Restaurant (in Leases)
- Ideal For Another Fast Casual/QSR Tenant
- A+ Co-Tenants Include CVS, Coffee Bean & Tea Leaf Drive-Thru, Ono Hawaiian BBQ, Buffalo Spot + Goodwill
- Ample Parking
- Multiple Pylon Signs
- Newer Construction Property With Excellent Curb Appeal
- Strong Traffic Counts With +/-65,000 Cars Per Day