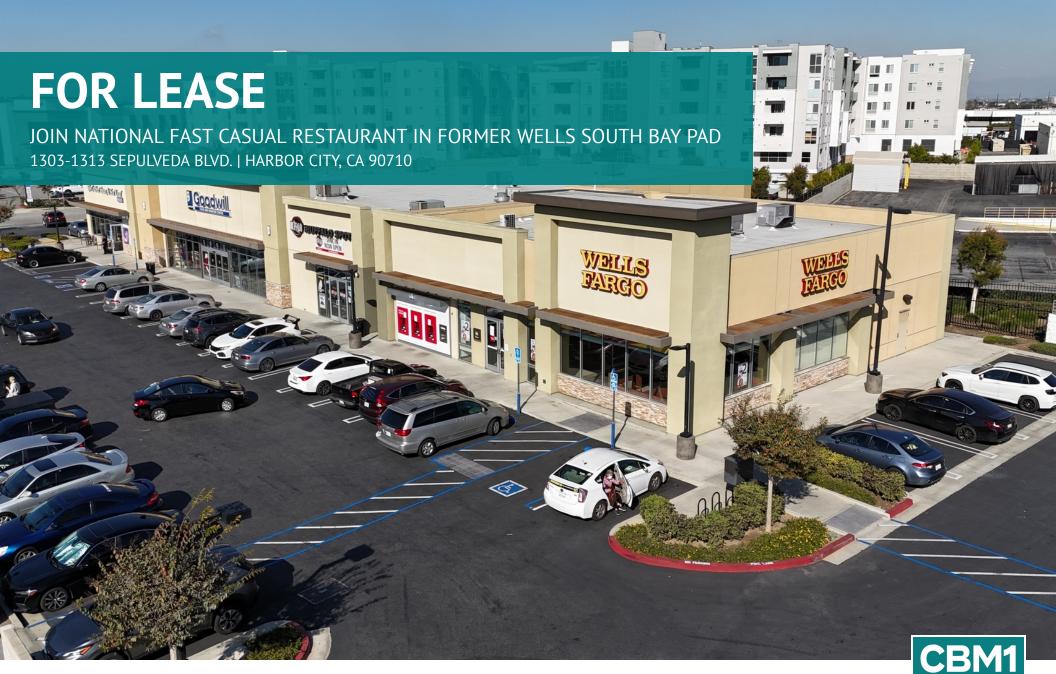

## **FEATURES & AMENITIES**

JOIN NATIONAL FAST CASUAL RESTAURANT IN FORMER WELLS SOUTH BAY PAD | 1303-1313 SEPULVEDA BLVD., HARBOR CITY, CA 90710 BROCHURE | PAGE 2

### **FEATURES & AMENITIES**

- Former Wells Fargo on Freestanding Pad Being Demised
- Join National Fast Casual Restaurant (in Leases)
- Ideal For Another Fast Casual/QSR Tenant
- A+ Co-Tenants Include CVS, Coffee Bean & Tea Leaf Drive-Thru, Ono Hawaiian BBQ, Buffalo Spot + Goodwill
- Ample Parking
- Multiple Pylon Signs
- Newer Construction Property With Excellent Curb Appeal
- Strong Traffic Counts With +/-65,000 Cars Per Day

## **PROPERTY DESCRIPTION**

Former Wells Fargo location on the pad of a CVS anchored center is being demised. Join national fast casual restaurant (currently in leases). Available space is ideal for a fast-casual/QSR tenant. A+ cotenants, including Coffee Bean & Tea Leaf drive-thru, Ono Hawaiian BBQ, Blue Burro, Buffalo Spot, and Goodwill. The newer construction, multi-building shopping center features excellent curb appeal, high street visibility on a major signalized intersection, prominent pylon signage, and ample parking in a sizable onsite lot. Ideal space for a variety of uses, including retail, medical offices, and restaurants.

### LOCATION DESCRIPTION

Prime South Bay Location at the NWC of Sepulveda & Normandie. The busy intersection boasts tremendous traffic counts, with approximately 65,000 cars per day. Well-located site is adjacent to hundreds of multi-family dwellings and millions of square feet of industrial space. Both sources of significant day and nighttime traffic. Numerous national tenants in the surrounding area.