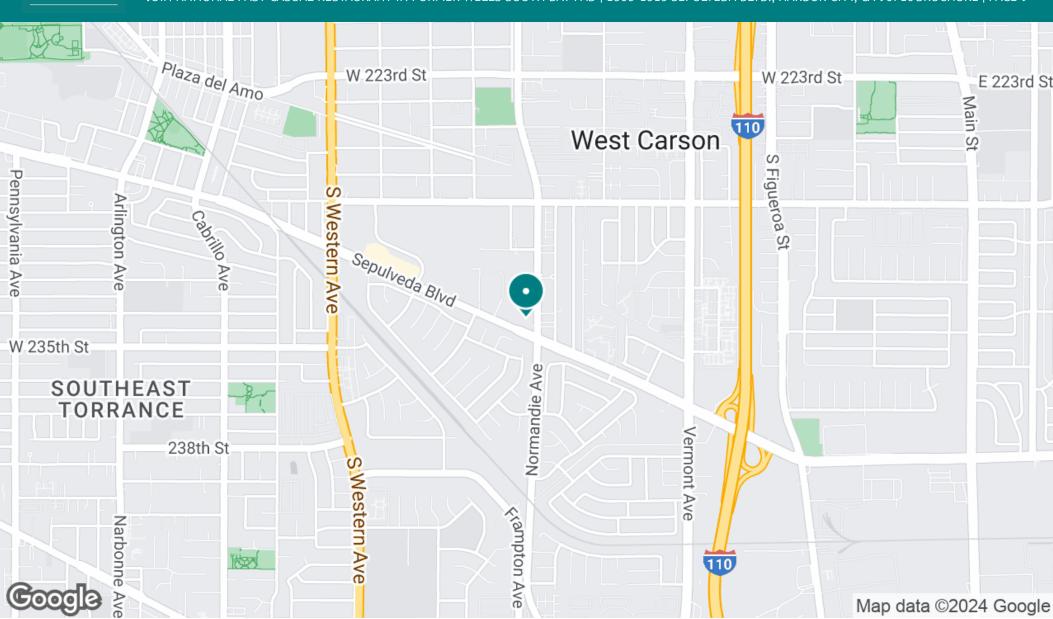

# **LOCATION MAP**

JOIN NATIONAL FAST CASUAL RESTAURANT IN FORMER WELLS SOUTH BAY PAD | 1303-1313 SEPULVEDA BLVD., HARBOR CITY, CA 90710 BROCHURE | PAGE 9

### LOCATION DESCRIPTION

Prime South Bay Location at the NWC of Sepulveda & Normandie. The busy intersection boasts tremendous traffic counts, with approximately 65,000 cars per day. Well-located site is adjacent to hundreds of multi-family dwellings and millions of square feet of industrial space. Both sources of significant day and nighttime traffic. Numerous national tenants in the surrounding area.