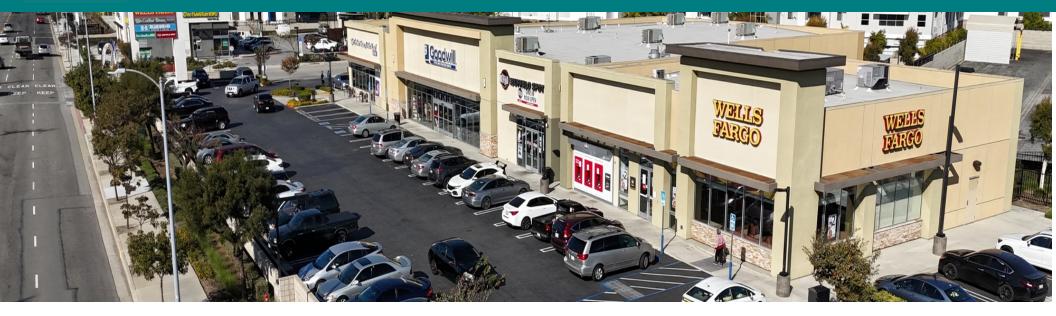

## NEIGHBORING RETAILERS

### **FEATURES & AMENITIES**

- Former Wells Fargo on Freestanding Pad Being Demised
- Join National Fast Casual Restaurant (in Leases)
- Ideal For Another Fast Casual/QSR Tenant
- A+ Co-Tenants Include CVS, Coffee Bean & Tea Leaf Drive-Thru, Ono Hawaiian BBQ, Buffalo Spot + Goodwill
- Ample Parking
- Multiple Pylon Signs
- Newer Construction Property With Excellent Curb Appeal
- Strong Traffic Counts With +/-65,000 Cars Per Day