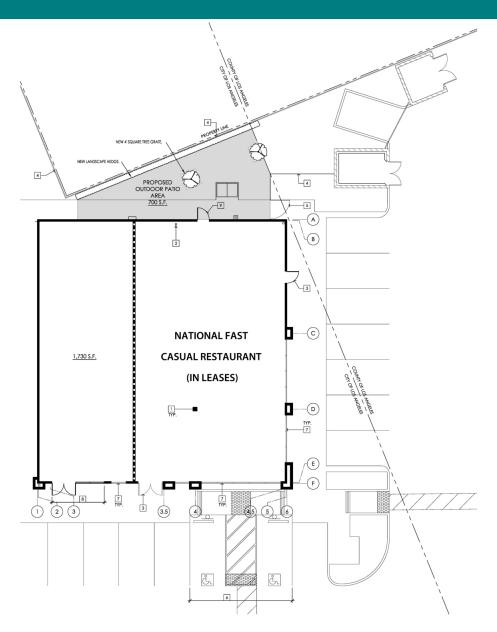

# **SITE PLAN**

JOIN NATIONAL FAST CASUAL RESTAURANT IN FORMER WELLS SOUTH BAY PAD | 1303-1313 SEPULVEDA BLVD., HARBOR CITY, CA 90710 BROCHURE | PAGE 7