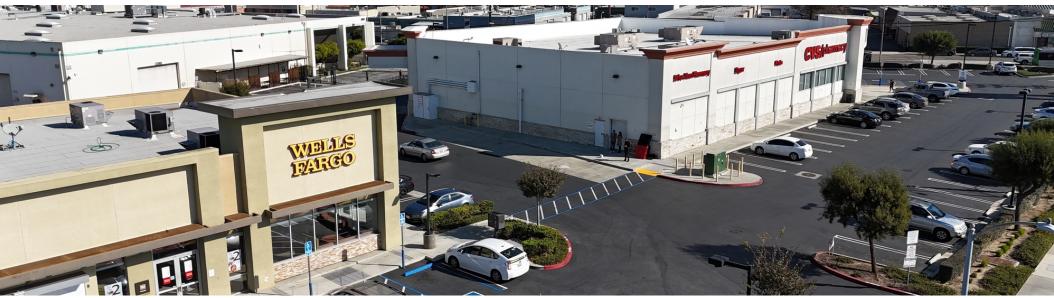

## NEIGHBORING RETAILERS

### **FEATURES & AMENITIES**

- Former Wells Fargo on Freestanding Pad Being Demised
- Join National Fast Casual Restaurant (in Leases)
- Ideal For Another Fast Casual/QSR Tenant
- A+ Co-Tenants Include CVS, Coffee Bean & Tea Leaf Drive-Thru, Ono Hawaiian BBQ, Buffalo Spot + Goodwill
- Ample Parking
- Multiple Pylon Signs
- Newer Construction Property With Excellent Curb Appeal
- Strong Traffic Counts With +/-65,000 Cars Per Day