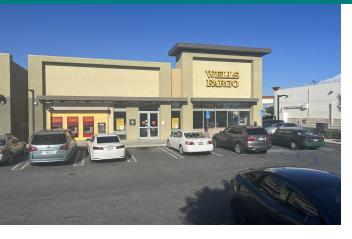

# **ADDITIONAL PHOTOS**

JOIN NATIONAL FAST CASUAL RESTAURANT IN FORMER WELLS SOUTH BAY PAD | 1303-1313 SEPULVEDA BLVD., HARBOR CITY, CA 90710 BROCHURE | PAGE 4

## **PROPERTY DESCRIPTION**

Former Wells Fargo location on the pad of a CVS anchored center is being demised. Join national fast casual restaurant (currently in leases). Available space is ideal for a fast-casual/QSR tenant. A+ cotenants, including Coffee Bean & Tea Leaf drive-thru, Ono Hawaiian BBQ, Blue Burro, Buffalo Spot, and Goodwill. The newer construction, multi-building shopping center features excellent curb appeal, high street visibility on a major signalized intersection, prominent pylon signage, and ample parking in a sizable onsite lot. Ideal space for a variety of uses, including retail, medical offices, and restaurants.