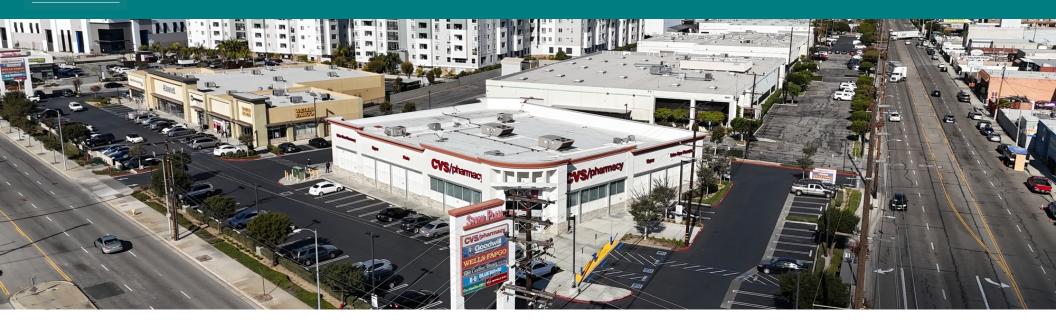

## **PROPERTY SUMMARY**

JOIN NATIONAL FAST CASUAL RESTAURANT IN FORMER WELLS SOUTH BAY PAD | 1303-1313 SEPULVEDA BLVD., HARBOR CITY, CA 90710 BROCHURE | PAGE 3

## **PROPERTY DESCRIPTION**

Former Wells Fargo location on the pad of a CVS anchored center is being demised. Join national fast casual restaurant (currently in leases). Available space is ideal for a fast-casual/QSR tenant. A+ cotenants, including Coffee Bean & Tea Leaf drive-thru, Ono Hawaiian BBQ, Blue Burro, Buffalo Spot, and Goodwill. The newer construction, multi-building shopping center features excellent curb appeal, high street visibility on a major signalized intersection, prominent pylon signage, and ample parking in a sizable onsite lot. Ideal space for a variety of uses, including retail, medical offices, and restaurants.

### LOCATION DESCRIPTION

Prime South Bay Location at the NWC of Sepulveda & Normandie. The busy intersection boasts tremendous traffic counts, with approximately 65,000 cars per day. Well-located site is adjacent to hundreds of multi-family dwellings and millions of square feet of industrial space. Both sources of significant day and nighttime traffic. Numerous national tenants in the surrounding area.