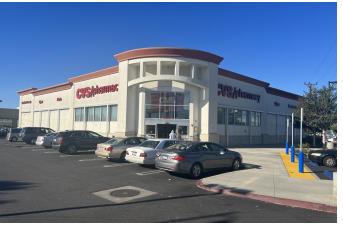

## **PROPERTY SUMMARY**

JOIN NATIONAL FAST CASUAL RESTAURANT IN FORMER WELLS SOUTH BAY PAD | 1303-1313 SEPULVEDA BLVD., HARBOR CITY, CA 90710 BROCHURE | PAGE 3

## **PROPERTY DESCRIPTION**

Former Wells Fargo location on the pad of a CVS anchored center is being demised. Join national fast casual restaurant (currently in leases). Available space is ideal for a fast-casual/QSR tenant. A+ cotenants, including Coffee Bean & Tea Leaf drive-thru, Ono Hawaiian BBQ, Blue Burro, Buffalo Spot, and Goodwill. The newer construction, multi-building shopping center features excellent curb appeal, high street visibility on a major signalized intersection, prominent pylon signage, and ample parking in a sizable onsite lot. Ideal space for a variety of uses, including retail, medical offices, and restaurants.