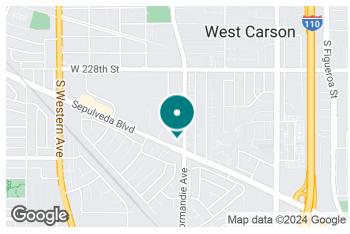

# **LOCATION MAP**

JOIN NATIONAL FAST CASUAL RESTAURANT IN FORMER WELLS SOUTH BAY PAD | 1303-1313 SEPULVEDA BLVD., HARBOR CITY, CA 90710 BROCHURE | PAGE 9

### LOCATION DESCRIPTION

Prime South Bay Location at the NWC of Sepulveda & Normandie. The busy intersection boasts tremendous traffic counts, with approximately 65,000 cars per day. Well-located site is adjacent to hundreds of multi-family dwellings and millions of square feet of industrial space. Both sources of significant day and nighttime traffic. Numerous national tenants in the surrounding area.