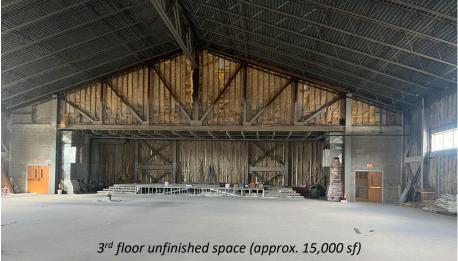

## 3rd Floor:

- Large open 15,000 SF space with high pitched ceiling (20 ft on each side and 40 ft in the middle).
- Ideal space for basketball courts, pickleball courts, fitness space, event space, and plenty of other uses.
- Space needs to be finished. HVAC and all mechanicals in place. 2 ADA restrooms.