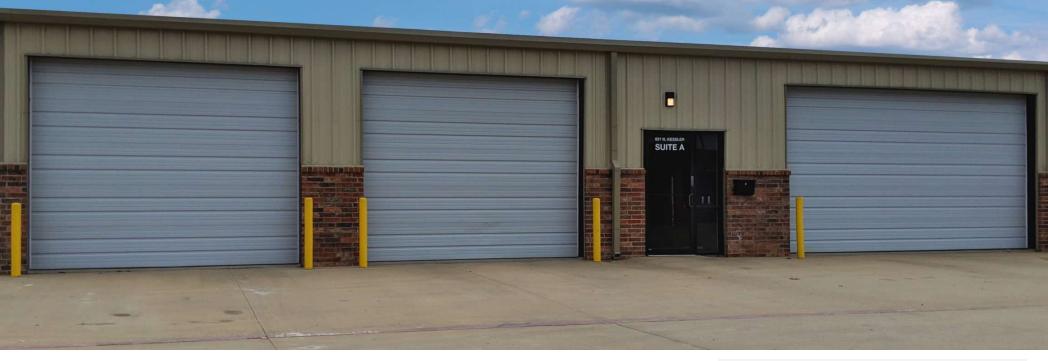

## WAREHOUSE/SHOP

621 N. Kessler St., Suite A, Wichita, KS 67203

**LEASE RATE:** \$1,720.00/MO (MG)

**SF AVAILABLE:** 2,400 SF

**BUILDING SIZE:** 11,440 SF

**LOT SIZE:** 40,659 SF

YEAR BUILT: 2015

**ZONING:** Neighborhood Retail

CONSTRUCTION: Steel

**PROPERTY HIGHLIGHTS** 

- One 18 x 10 door.
- Two 12 x 10 doors.
- Fully air conditioned 14 x 17 office with bathroom.
- Warehouse is fully air conditioned.
- Two 220v outlets.

8 miles