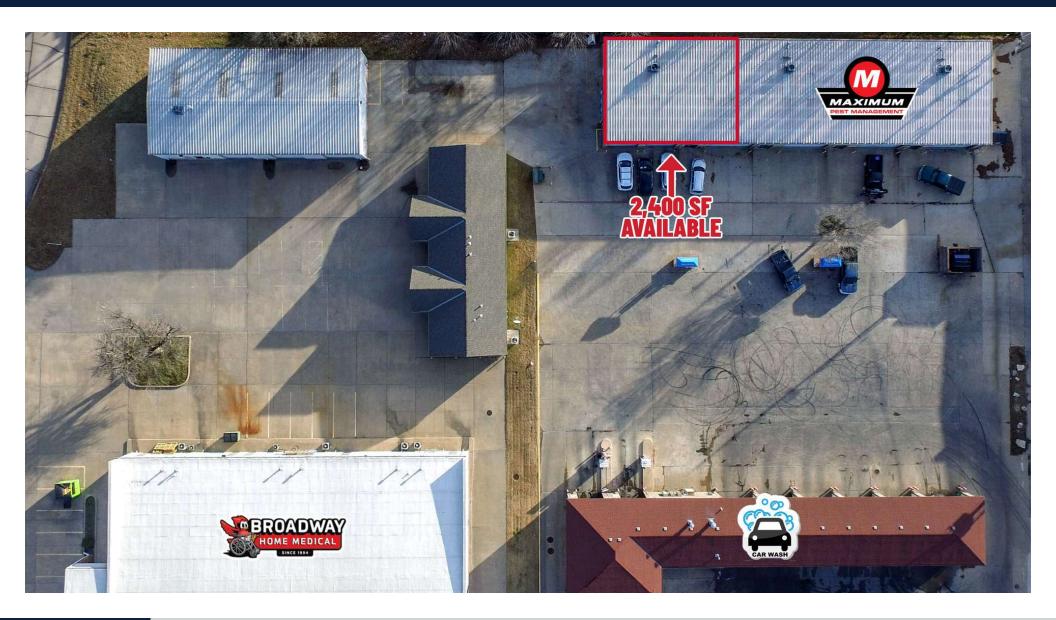

## WAREHOUSE/SHOP

621 N. Kessler St., Suite A, Wichita, KS 67203

**LEASE RATE:** \$1,720.00/MO (MG)

**SF AVAILABLE:** 2,400 SF

**BUILDING SIZE:** 11,440 SF

**LOT SIZE:** 40,659 SF

YEAR BUILT: 2015

**ZONING:** Neighborhood Retail

## WAREHOUSE/SHOP

621 N. Kessler St., Suite A, Wichita, KS 67203

Offered exclusively by: Ben Gartner, CCIM | 316-292-3967 | bgartner@weigand.com