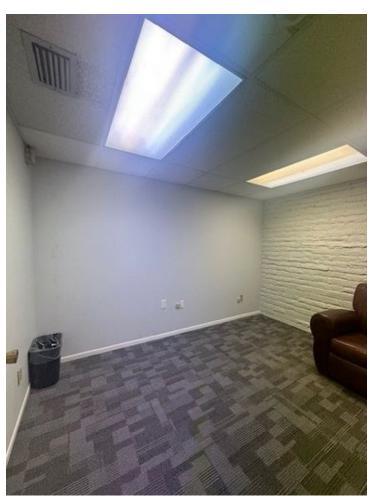

### Description

Executive office space for lease in 2100 Constitution Square.

This space would be your own dedicated office with use of all the common areas (including a furnished waiting area, conference room, mail room, men's and women's restrooms).

# **Additional Photos**