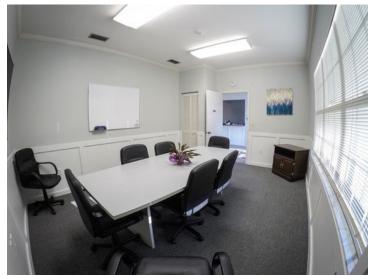

### Description

Executive office space for lease in 2100 Constitution Square.

This space would be your own dedicated office with use of all the common areas (including a furnished waiting area, conference room, mail room, men's and women's restrooms).

Rent includes water, sewer, trash, electric bill, and Wi-Fi. There is an on site management that is there from 10-3 Monday through Friday at the reception desk.