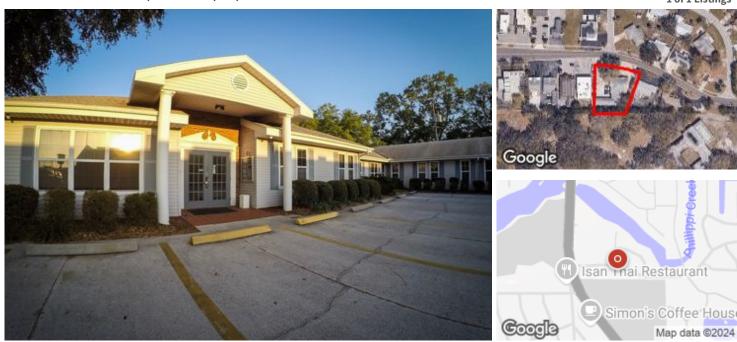

# **Constitution Office for lease**

2100 Constitution Blvd, Sarasota, FL, 34231

### Description

Executive office space for lease in 2100 Constitution Square.

This space would be your own dedicated office with use of all the common areas (including a furnished waiting area, conference room, mail room, men's and women's restrooms).

#### Location Details

| Address   | 2100 Constitution Blvd, Sarasota, FL, | Parcels          | 0086130003                    |
|-----------|---------------------------------------|------------------|-------------------------------|
| Zoning    | CN                                    | Name             | 2100 Constitution Blvd        |
| Submarket | Sarasota                              | Center/Park Name | Constitution Square           |
| County    | Sarasota                              | Nearest MSA      | North Port-Sarasota-Bradenton |