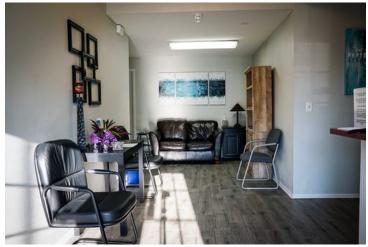

### Description

Executive office space for lease in 2100 Constitution Square.

This space would be your own dedicated office with use of all the common areas (including a furnished waiting area, conference room, mail room, men's and women's restrooms).

Rent includes water, sewer, trash, electric bill, and Wi-Fi. There is an on site management that is there from 10-3 Monday through Friday at the reception desk.