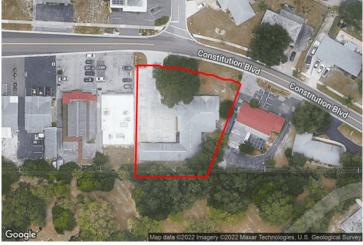

# **Constitution Office for lease**

2100 Constitution Blvd, Sarasota, FL, 34231

#### Location Details

| Address   | 2100 Constitution Blvd, Sarasota, FL, | Parcels          | 0086130003                    |
|-----------|---------------------------------------|------------------|-------------------------------|
| Zoning    | CN                                    | Name             | 2100 Constitution Blvd        |
| Submarket | Sarasota                              | Center/Park Name | Constitution Square           |
| County    | Sarasota                              | Nearest MSA      | North Port-Sarasota-Bradenton |

# **Building Details**

| Sub Type             | General                | Occupancy Type | Multi-tenant |  |
|----------------------|------------------------|----------------|--------------|--|
| Building Status      | Existing               | Building Class | c            |  |
| Building Size        | 6,415 SF               | Parking Spaces | -            |  |
| Land Size            | 0.51 Acres / 22,140 SF | Parking Ratio  | -            |  |
| Number of Buildings  | 1                      | Floor Size     | 6,644 SF     |  |
| Number of Floors     | 1                      | Water          | Yes          |  |
| Year Built/Renovated | -                      | Sanitary Sewer | Yes          |  |
| Primary Constr. Type | Framed                 | Rail Service   | No           |  |