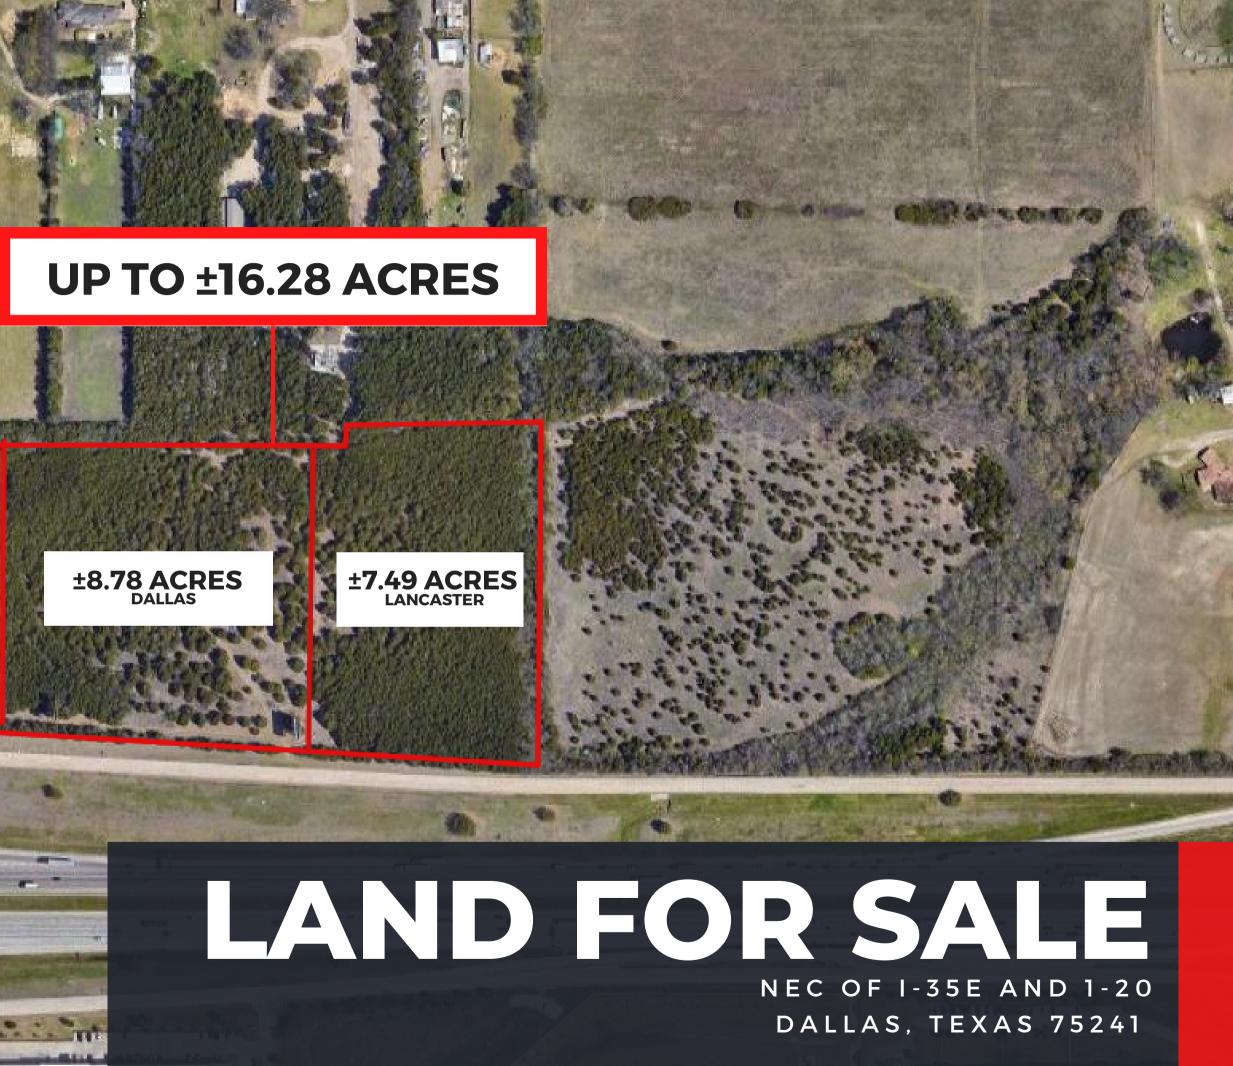

**PROPERTY DETAILS** NEC OF 1-35E AND 1-20 DALLAS, TEXAS 75241

**LAND SIZES** ±8.78 ACRES IN DALLAS ±7.49 ACRES IN LANCASTER

ZONING **REGIONAL RETAIL IN DALLAS** MIXED USE IN LANCASTER

**PRICE** \$ 6.25 PSF