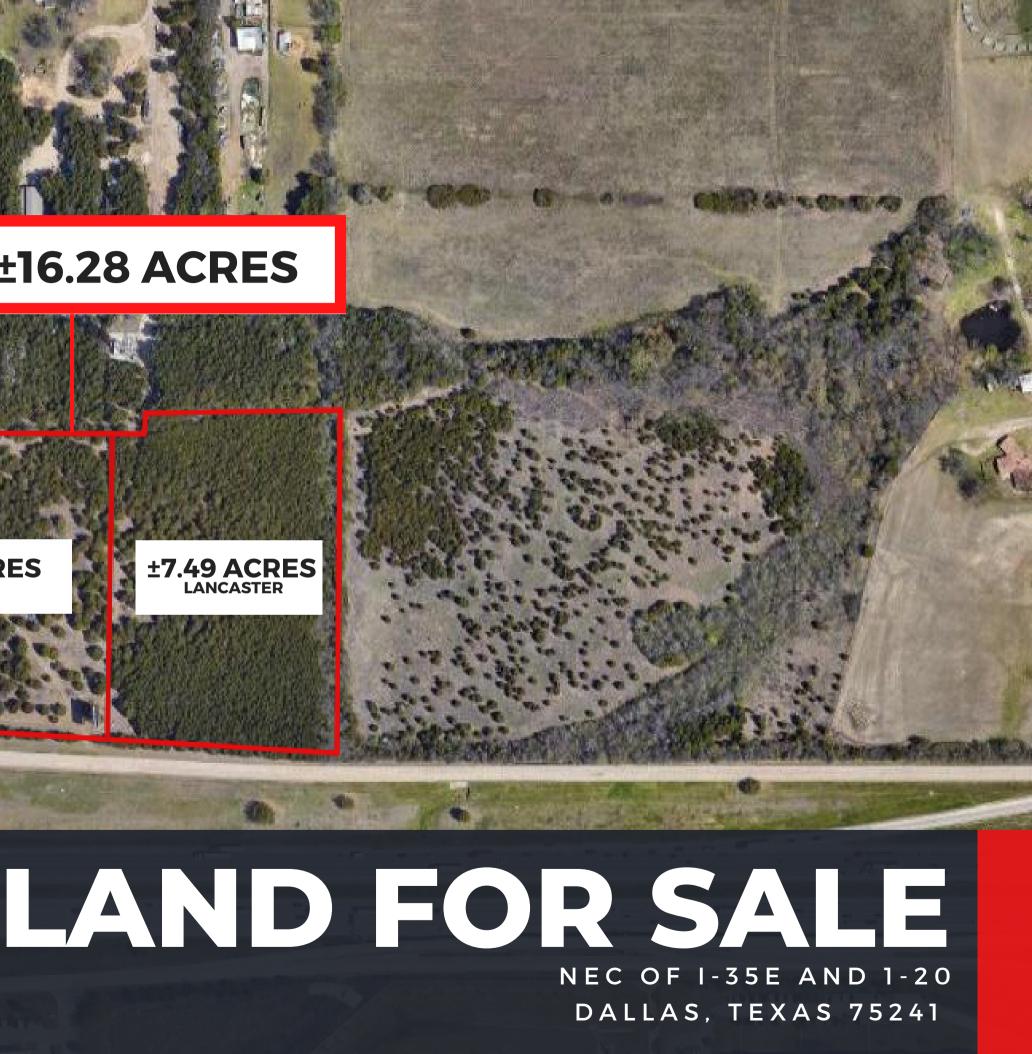

**PROPERTY DETAILS** NEC OF 1-35E AND 1-20 DALLAS, TEXAS 75241

**LAND SIZES** ±8.78 ACRES IN DALLAS ±7.49 ACRES IN LANCASTER

ZONING **REGIONAL RETAIL IN DALLAS** MIXED USE IN LANCASTER

**PRICE** \$ 6.25 PSF