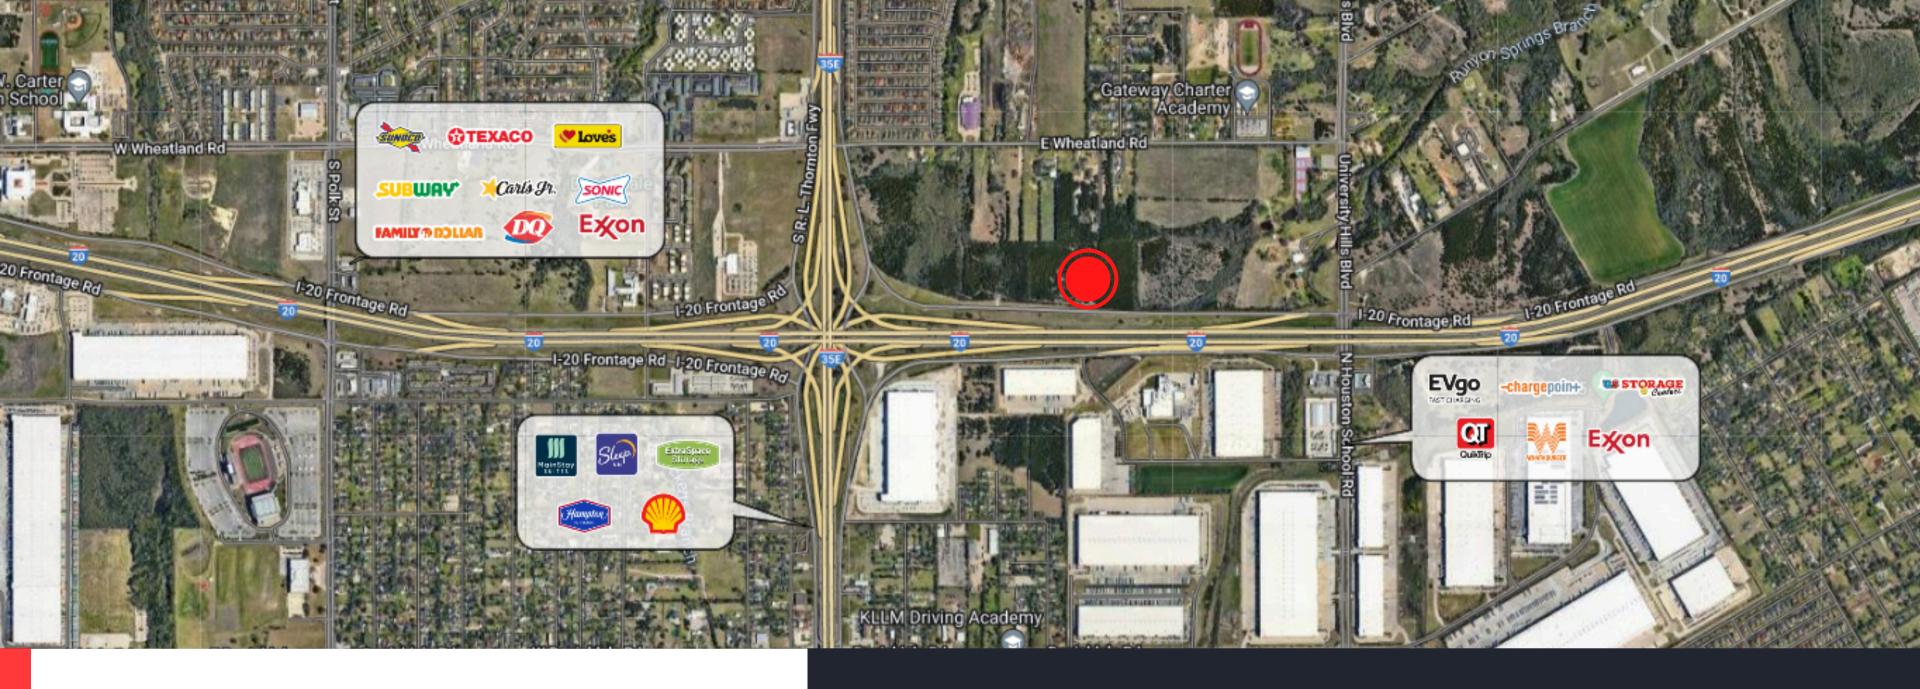

# PROPERTY DESCRIPTION

NEC OF I-35E AND 1-20 DALLAS, TEXAS 75241 At the epicenter of this dynamic intersection, businesses have a unique opportunity for prime retail or take advantage of the urban mix/multifamily housing close to University of North Texas' South Dallas Campus.

With only one minute away, there is an abundance of student housing potential. Located only 15 minutes south of Dallas and egress from I-20 with ingress to I-35E, this property is an ideal spot for commercial real estate entities looking to capitalize on an ever growing market.

**CITIES 15 MINUTES** SOUTH OF DALLAS

PROXIMITY 1 MILE FROM UNT DALLAS SOUTH CAMPUS

ACCESS **PRIME LOCATION WITH** FRONTAGE ACCESS OFF 1-20 & I-35

5 MILES 53,170

3 MILES 63,252 5 MILES 206,643 3 MILES 21,501 5 MILES 71,782 3 MILES \$59,517 5 MILES \$59,447