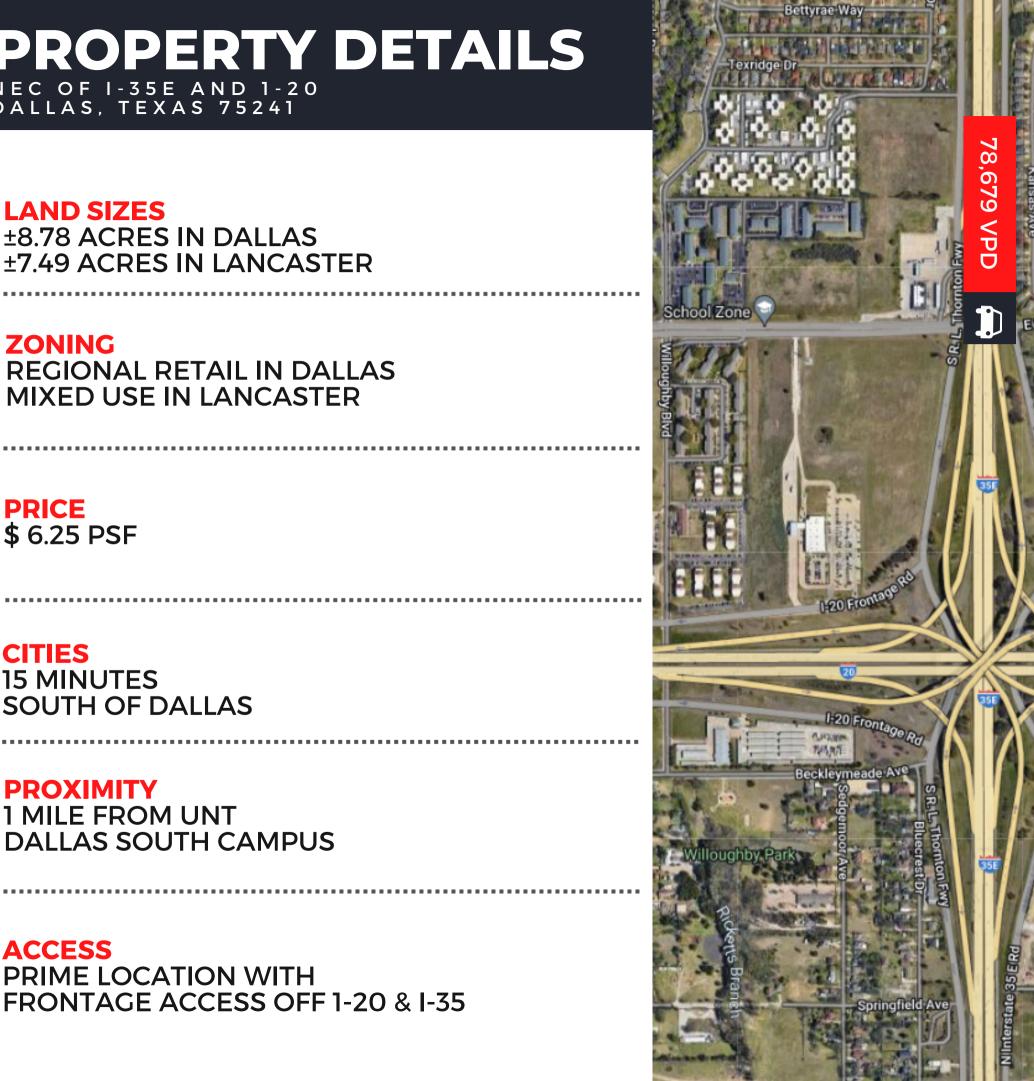

**PROPERTY DETAILS** NEC OF 1-35E AND 1-20 DALLAS, TEXAS 75241

**LAND SIZES** ±8.78 ACRES IN DALLAS ±7.49 ACRES IN LANCASTER

ZONING **REGIONAL RETAIL IN DALLAS** MIXED USE IN LANCASTER

**PRICE** \$ 6.25 PSF

**CITIES 15 MINUTES** SOUTH OF DALLAS

PROXIMITY 1 MILE FROM UNT DALLAS SOUTH CAMPUS

ACCESS **PRIME LOCATION WITH** FRONTAGE ACCESS OFF 1-20 & I-35

5 MILES 53,170

3 MILES 63,252 5 MILES 206,643 3 MILES 21,501 5 MILES 71,782 3 MILES \$59,517 5 MILES \$59,447