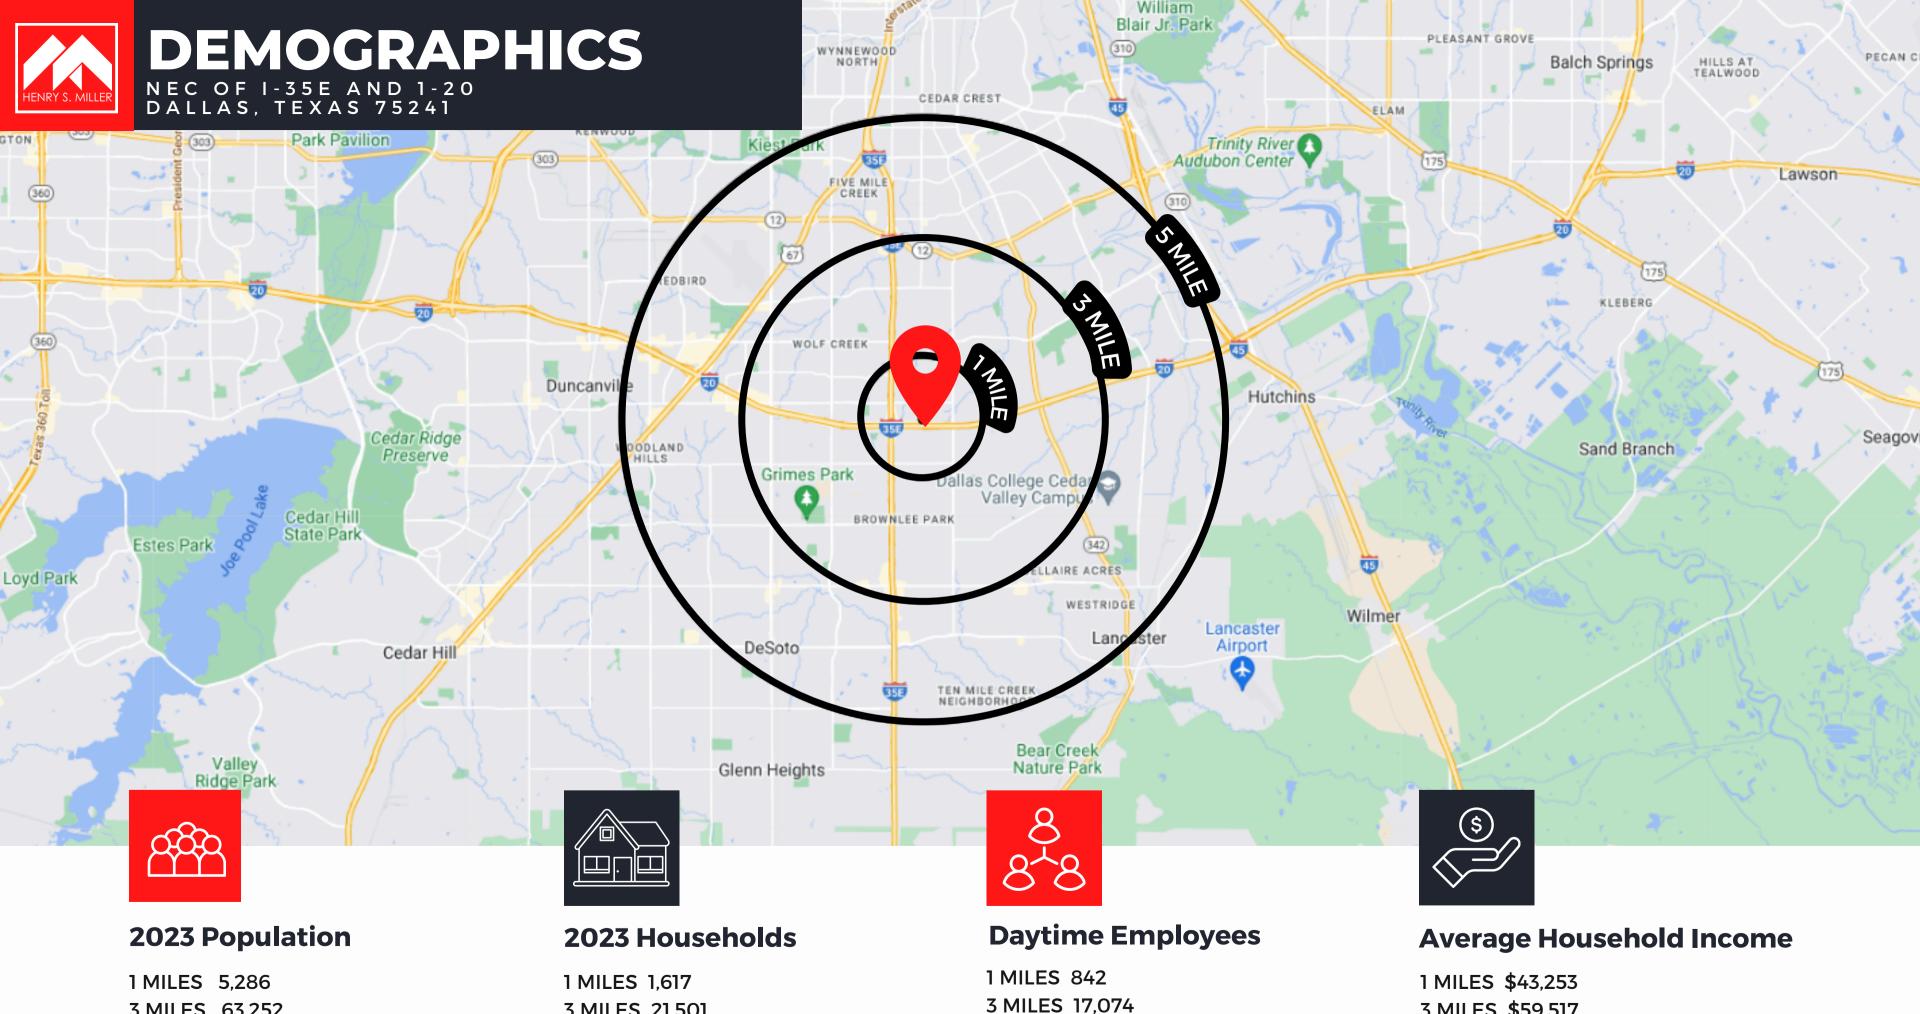

**CITIES 15 MINUTES** SOUTH OF DALLAS

PROXIMITY 1 MILE FROM UNT DALLAS SOUTH CAMPUS

ACCESS **PRIME LOCATION WITH** FRONTAGE ACCESS OFF 1-20 & I-35

5 MILES 53,170

3 MILES 63,252 5 MILES 206,643 3 MILES 21,501 5 MILES 71,782 3 MILES \$59,517 5 MILES \$59,447