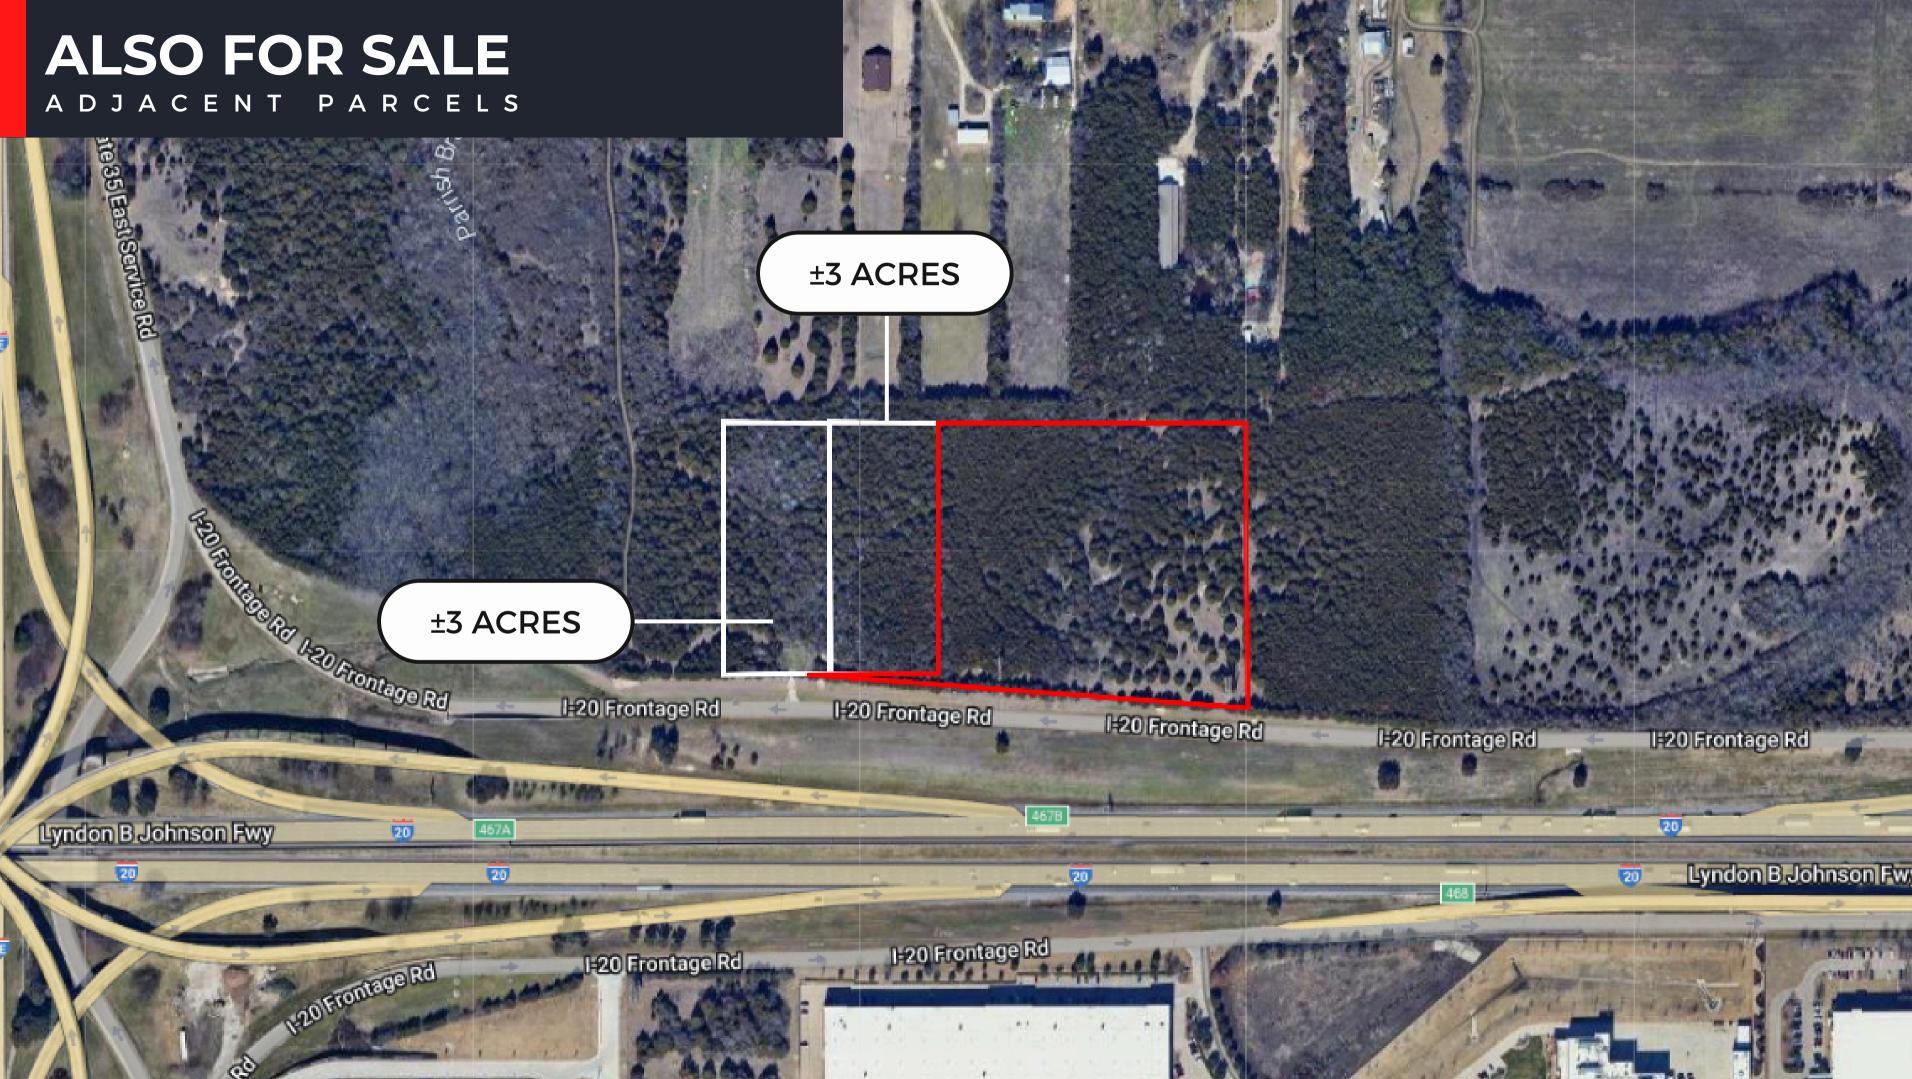

INTERSTATE 20







# PROPERTY DESCRIPTION

NEC OF I-35E AND 1-20 DALLAS, TEXAS 75241 At the epicenter of this dynamic intersection, businesses have a unique opportunity for prime retail or take advantage of the urban mix/multifamily housing close to University of North Texas' South Dallas Campus.

With only one minute away, there is an abundance of student housing potential. Located only 15 minutes south of Dallas and egress from I-20 with ingress to I-35E, this property is an ideal spot for commercial real estate entities looking to capitalize on an ever growing market.



**PROPERTY DETAILS** NEC OF 1-35E AND 1-20 DALLAS, TEXAS 75241



**LAND SIZES** ±8.78 ACRES IN DALLAS ±7.49 ACRES IN LANCASTER



ZONING **REGIONAL RETAIL IN DALLAS** MIXED USE IN LANCASTER



**PRICE** \$ 6.25 PSF



**CITIES 15 MINUTES** SOUTH OF DALLAS

PROXIMITY 1 MILE FROM UNT DALLAS SOUTH CAMPUS

ACCESS **PRIME LOCATION WITH** FRONTAGE ACCESS OFF 1-20 & I-35







5 MILES 53,170

3 MILES 63,252 5 MILES 206,643 3 MILES 21,501 5 MILES 71,782 3 MILES \$59,517 5 MILES \$59,447



## CONTACT OUR TEAM

JACOB STOVER ASSOCIATE (972) 419 - 4079 Direct (443) 695 - 0102 Mobile jstover@henrysmiller.com

NOTICE & DISCLAIMER: The enclosed information is from sources believed to be reliable, but Henry S. Miller Brokerage, LLC has not verified the accuracy of the information. Henry S. Miller Bro