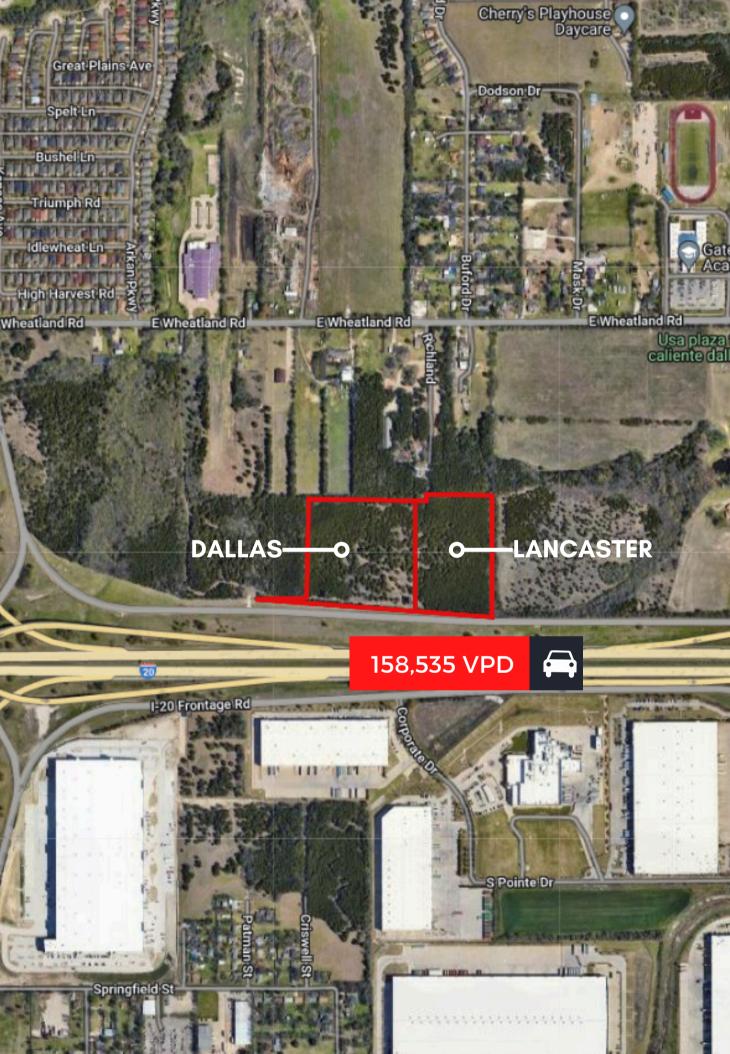

**PROPERTY DETAILS** NEC OF 1-35E AND 1-20 DALLAS, TEXAS 75241

**LAND SIZES** ±8.78 ACRES IN DALLAS ±7.49 ACRES IN LANCASTER

ZONING **REGIONAL RETAIL IN DALLAS** MIXED USE IN LANCASTER

**PRICE** \$ 6.25 PSF

**CITIES 15 MINUTES** SOUTH OF DALLAS

PROXIMITY 1 MILE FROM UNT DALLAS SOUTH CAMPUS

ACCESS **PRIME LOCATION WITH** FRONTAGE ACCESS OFF 1-20 & I-35

5 MILES 53,170

3 MILES 63,252 5 MILES 206,643 3 MILES 21,501 5 MILES 71,782 3 MILES \$59,517 5 MILES \$59,447