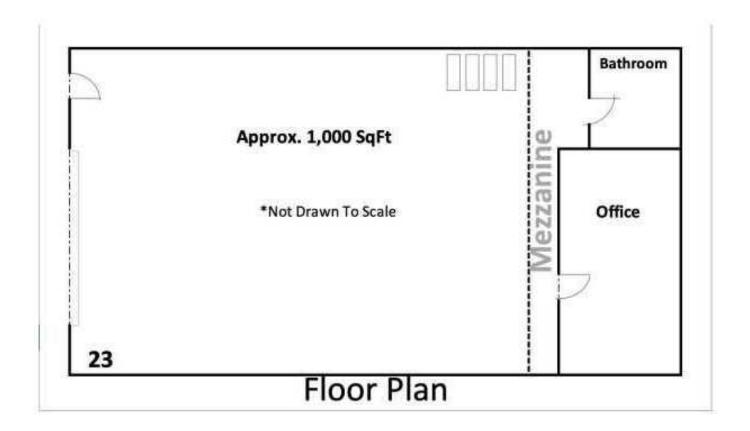

### PROPERTY OVERVIEW

Industrial building zoned for Automotive and Retail uses consisting of 28 spaces of approximately 1,000 sf each with 12 ft roll up doors, small office, mezzanine storage, and bathroom within the space. Limited, assigned on-site parking for tenants and clients. Tenants catering primarily in automotive repairs and services. Access to the location via North Main and/or Central Road.

### OFFERING SUMMARY

LEASE RATE: 2.00/sf./mo.

**LEASE TERM:** 3 - 5 years

**AVAILABLE SF:** 1,000

**RAIL ACCESS:** No

YARD: No

Sprinklered FIRE SYSTEM: