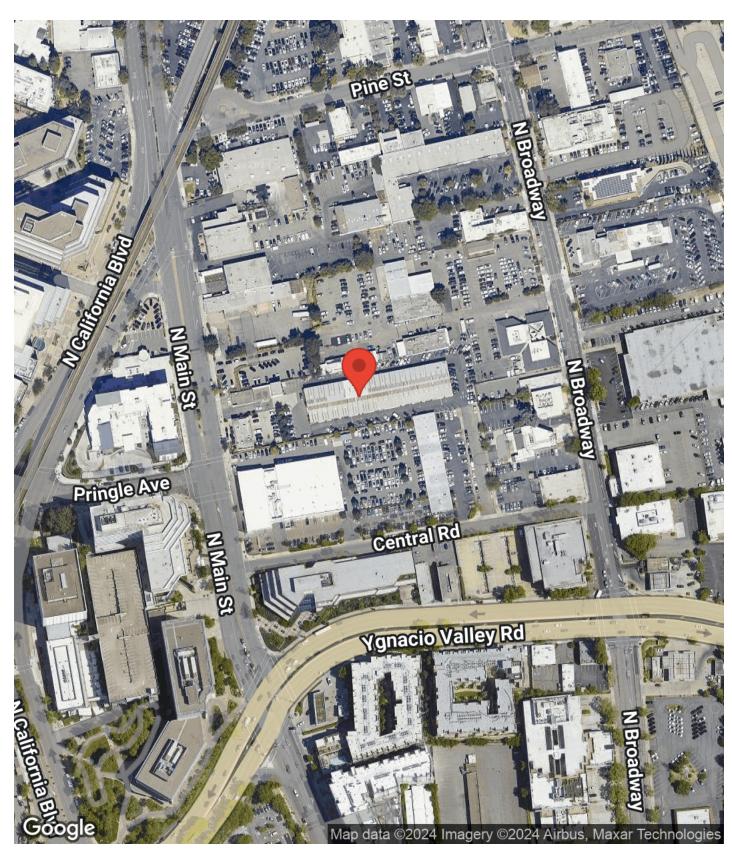

eek Jones 680 Maserati of Walnut Creek Mercedes-Benz at Walnut Creek side br Lamborghini Walnut Creek Pine St **Toyota Walnut Creek** Walnut Creek Jaguar at COLE EUROPEAN N Main St Quality Qual Homeste Walnut Mramonte Rd Central Rd Ygnacio Valley Rd **Birito**WALNUTGREK Volkswagen Volkswagen Perrace Rd کن a Vista N California Blvd OVERLOOK 680 **Trinity Ave** Almond Me Walker Ave shuey Avo San Miguel Dr Mt Diablo Blvd Mt Diablo Blvd S Main Map data ©2024

## **REGIONAL MAP**

### 2040 NORTH MAIN STREET





KW COMMERCIAL | EAST BAY 201 North Civic Drive, Suite 130 Walnut Creek, CA 94596



Each Office Independently Owned and Operated

#### **DARREN MERRITT**

Managing Director
O: (925) 287-3436
C: (925) 260-4454
darrenmerritt@kwcommercial.com
CA DRE 01132588

### 2040 NORTH MAIN STREET





KW COMMERCIAL | EAST BAY 201 North Civic Drive, Suite 130 Walnut Creek, CA 94596



Each Office Independently Owned and Operated

#### **DARREN MERRITT**

Managing Director
0: (925) 287-3436
C: (925) 260-4454
darrenmerritt@kwcommercial.com
CA DRE 01132588

## **DEMOGRAPHICS**

### 2040 NORTH MAIN STREET





| Population       | 1 Mile | 3 Miles | 5 Miles | Income              | 1 Mile   | 3 Miles  | 5 Miles  |
|------------------|--------|---------|---------|---------------------|----------|----------|----------|
| Male             | 7,016  | 48,845  | 101,887 | Median              | \$87,652 | \$87,153 | \$88,841 |
| Female           | 7,582  | 53,695  | 109,773 | < \$15,000          | 403      | 2,820    | 5,580    |
| Total Population | 14,598 | 102,540 | 211,660 | \$15,000-\$24,999