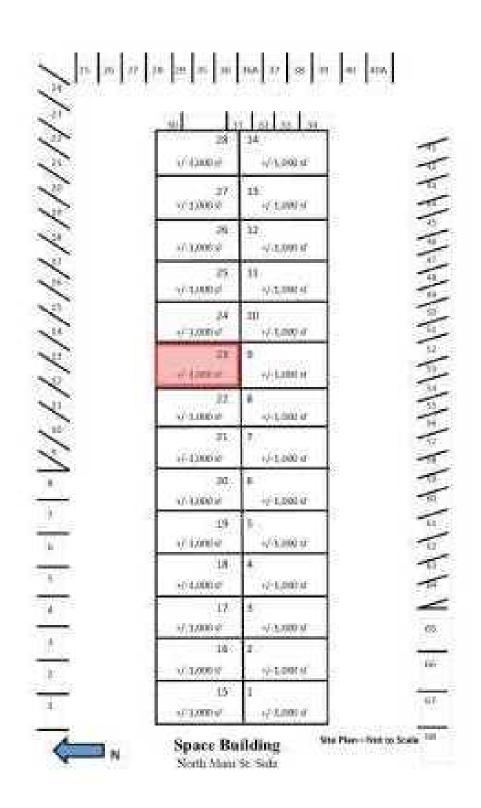

### PROPERTY OVERVIEW

Industrial building zoned for Automotive and Retail uses consisting of 28 spaces of approximately 1,000 sf each with 12 ft roll up doors, small office, mezzanine storage, and bathroom within the space. Limited, assigned on-site parking for tenants and clients. Tenants catering primarily in automotive repairs and services. Access to the location via North Main and/or Central Road.

### OFFERING SUMMARY

LEASE RATE: 2.00/sf./mo.

**LEASE TERM:** 3 - 5 years

**AVAILABLE SF:** 1,000

**RAIL ACCESS:** No

YARD: No

Sprinklered FIRE SYSTEM: