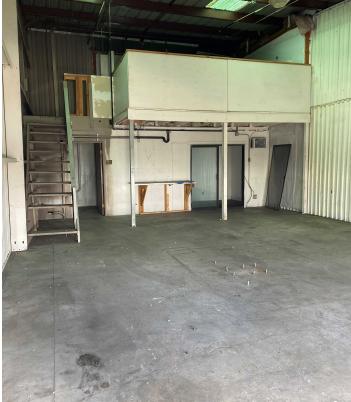

# **PROPERTY PHOTOS**

2040 NORTH MAIN STREET

KW COMMERCIAL | EAST BAY 201 North Civic Drive, Suite 130 Walnut Creek, CA 94596

COMMERCIAL .
Each Office Independently Owned and Operated

### PROPERTY OVERVIEW

Industrial building zoned for Automotive and Retail uses consisting of 28 spaces of approximately 1,000 sf each with 12 ft roll up doors, small office, mezzanine storage, and bathroom within the space. Limited, assigned on-site parking for tenants and clients. Tenants catering primarily in automotive repairs and services. Access to the location via North Main and/or Central Road.