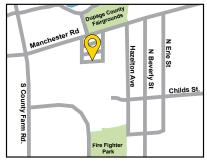

## 2100 MANCHESTER Wheaton, IL 60187

**DU PAGE COUNTY** 

## **AREA AMENITIES**

- Complex serves the Dupage County Government
  Complex
- Easy access to East-West Tollway, Route 38
  (Roosevelt Road), Route 64 (North Avenue) & rail
  service via Chicago & Northwestern Rail
- Commuter bus service near entrance
- Minutes from Downtown Wheaton