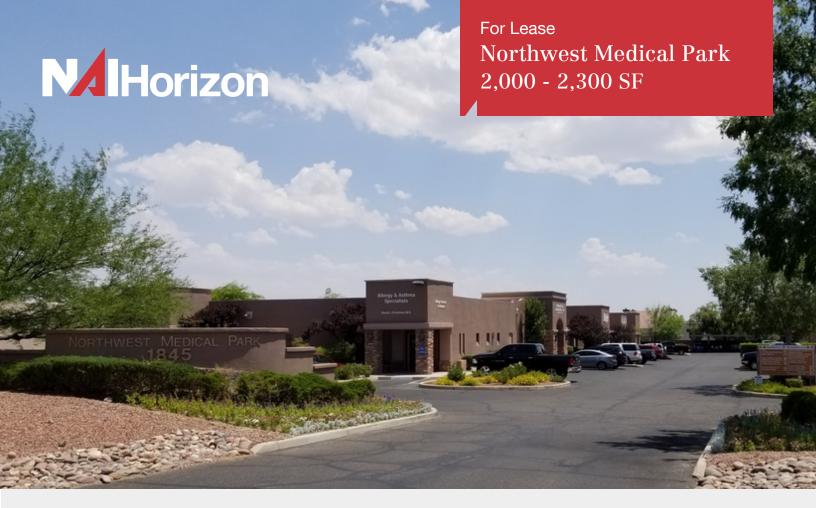

### 1845 W Orange Grove

Tucson, Arizona 85704

#### **Property Features**

- ±2,000 ±2,300 SF Medical Office Available for Lease
- Class A Medical Office Property on the Northwest Medical Center Campus
- Easy access and signage off of Orange Grove Rd with ample at-door parking for patients
- Well-maintained garden-style office complex with mature landscaping makes for a relaxed medical office setting

### Northwest Medical Park