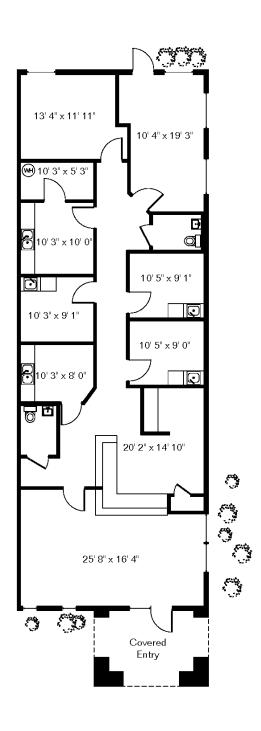

/yr (NNN)

#### **Andrew Sternberg**

+1 520 729 1694

andrew.sternberg@naihorizon.com

### Northwest Medical Park

### Available Spaces

LEASE TYPE | NNN

**TOTAL SPACE** | 2,000 - 2,300 SF

**LEASE TERM** | Negotiable

LEASE RATE | \$14.00 SF/yr



| SUITE              | TENANT    | SIZE (SF) | LEASE TYPE | LEASE RATE    |
|--------------------|-----------|-----------|------------|---------------|
| Bldg 5 - Suite 107 | Available | 2,234 SF  | NNN        | \$14.00 SF/yr |
| Bldg 4 - Suite 111 | Available | 2,300 SF  | NNN        | \$14.00 SF/yr |
| Bldg 4 - Suite 117 | Available | 2,000 SF  | NNN        | \$14.00 SF/yr |



# Site Plan





#### Northwest Medical Park

## Floor Plans







BLDG 5 - SUITE 107

±2,234 SF

2 BLDG 4 - SUITE 111



### Northwest Medical Park

# Floor Plans