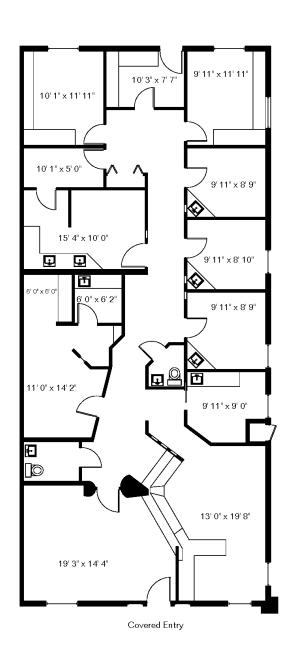

fice complex with mature landscaping makes for a relaxed medical office setting



For Lease: \$14.00 SF/yr (NNN)

#### **Andrew Sternberg**

+1 520 729 1694

andrew.sternberg@naihorizon.com

### Northwest Medical Park

### Available Spaces

LEASE TYPE | NNN

**TOTAL SPACE** | 2,000 - 2,300 SF

**LEASE TERM** | Negotiable

LEASE RATE | \$14.00 SF/yr



| SUITE              | TENANT    | SIZE (SF) | LEASE TYPE | LEASE RATE    |
|--------------------|-----------|-----------|------------|---------------|
| Bldg 5 - Suite 107 | Available | 2,234 SF  | NNN        | \$14.00 SF/yr |
| Bldg 4 - Suite 111 | Available | 2,300 SF  | NNN        | \$14.00 SF/yr |
| Bldg 4 - Suite 117 | Available | 2,000 SF  | NNN        | \$14.00 SF/yr |



# Site Plan





#### Northwest Medical Park

## Floor Plans







BLDG 5 - SUITE 107

±2,234 SF

2 BLDG 4 - SUITE 111



### Northwest Medical Park

# Floor Plans