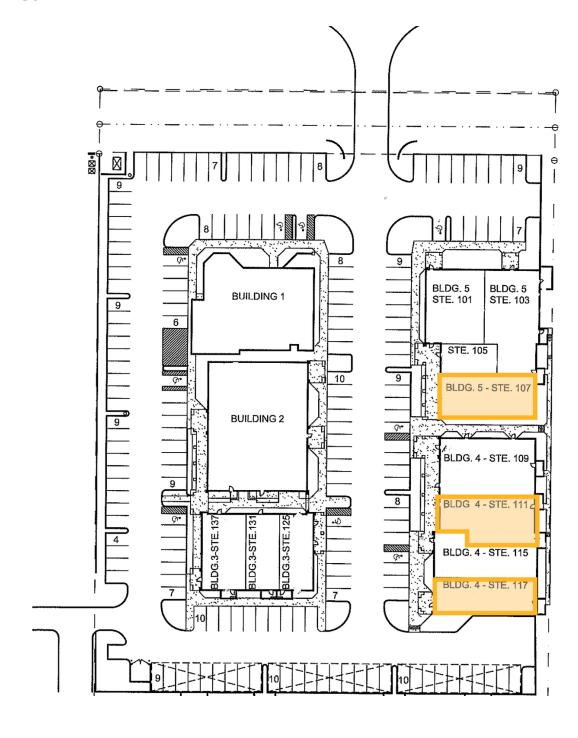

### Available Spaces

LEASE TYPE | NNN

**TOTAL SPACE** | 2,000 - 2,300 SF

**LEASE TERM** | Negotiable

LEASE RATE | \$14.00 SF/yr

| SUITE              | TENANT    | SIZE (SF) | LEASE TYPE | LEASE RATE    |
|--------------------|-----------|-----------|------------|---------------|
| Bldg 5 - Suite 107 | Available | 2,234 SF  | NNN        | \$14.00 SF/yr |
| Bldg 4 - Suite 111 | Available | 2,300 SF  | NNN        | \$14.00 SF/yr |
| Bldg 4 - Suite 117 | Available | 2,000 SF  | NNN        | \$14.00 SF/yr |

# Site Plan

#### Northwest Medical Park

## Floor Plans

BLDG 5 - SUITE 107

±2,234 SF

2 BLDG 4 - SUITE 111