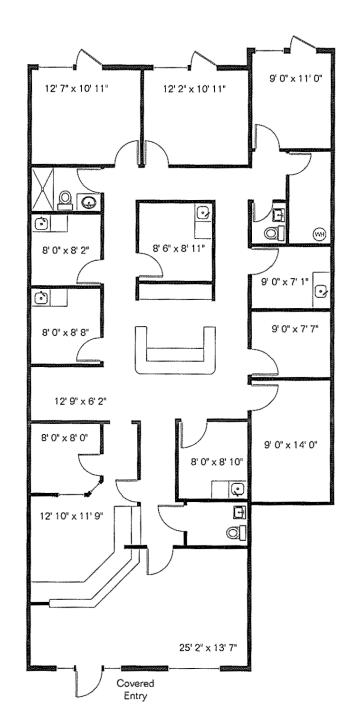

ce complex with mature landscaping makes for a relaxed medical office setting



For Lease: \$14.00 SF/yr (NNN)

#### **Andrew Sternberg**

+1 520 729 1694

andrew.sternberg@naihorizon.com

### Northwest Medical Park

### Available Spaces

LEASE TYPE | NNN

**TOTAL SPACE** | 2,000 - 2,300 SF

**LEASE TERM** | Negotiable

LEASE RATE | \$14.00 SF/yr



| SUITE              | TENANT    | SIZE (SF) | LEASE TYPE | LEASE RATE    |
|--------------------|-----------|-----------|------------|---------------|
| Bldg 5 - Suite 107 | Available | 2,234 SF  | NNN        | \$14.00 SF/yr |
| Bldg 4 - Suite 111 | Available | 2,300 SF  | NNN        | \$14.00 SF/yr |
| Bldg 4 - Suite 117 | Available | 2,000 SF  | NNN        | \$14.00 SF/yr |



# Site Plan





#### Northwest Medical Park

## Floor Plans







BLDG 5 - SUITE 107

±2,234 SF

2 BLDG 4 - SUITE 111



### Northwest Medical Park

# Floor Plans