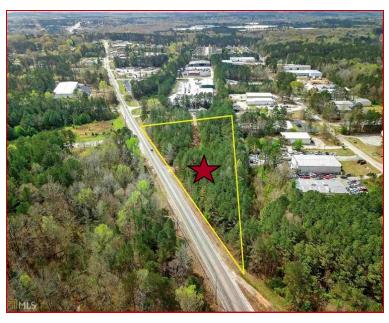

## For Sale N Highway 42, Stockbridge, GA 30281

\$250,000

- 2.26 acres located on State/US Highway in Stockbridge, GA
- Close Access to I-75
- Zoned M2
- Tract A and B are part of parcel 068D03064000
- Future road-widening slated for Hwy 42

## 0 N Highway 42 Stockbridge, GA 39281