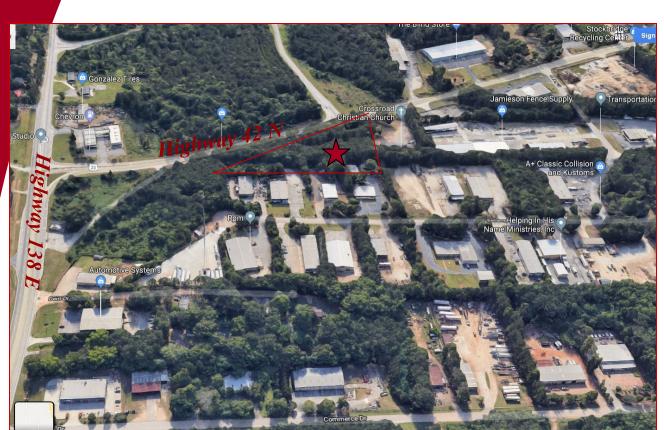

## For Sale N Highway 42, Stockbridge, GA 30281

\$250,000

- 2.26 acres located on State/US Highway in Stockbridge, GA
- Close Access to I-75
- Zoned M2
- Tract A and B are part of parcel 068D03064000
- Future road-widening slated for Hwy 42

## 0 N Highway 42 Stockbridge, GA 39281