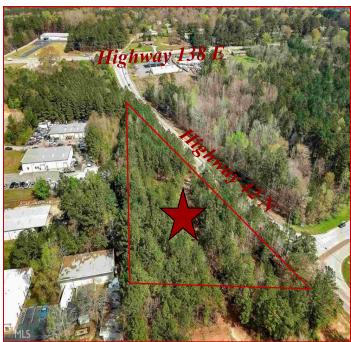

## For Sale N Highway 42, Stockbridge, GA 30281

\$250,000

- 2.26 acres located on State/US Highway in Stockbridge, GA
- Close Access to I-75
- Zoned M2
- Tract A and B are part of parcel 068D03064000
- Future road-widening slated for Hwy 42

## 0 N Highway 42 Stockbridge, GA 39281