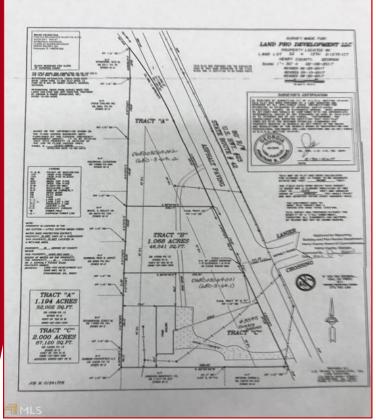

## For Sale N Highway 42, Stockbridge, GA 30281

\$250,000

- 2.26 acres located on State/US Highway in Stockbridge, GA
- Close Access to I-75
- Zoned M2
- Tract A and B are part of parcel 068D03064000
- Future road-widening slated for Hwy 42