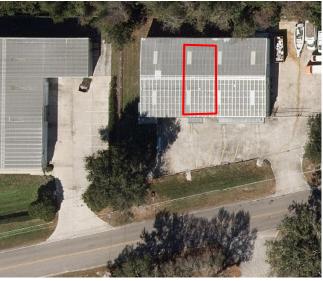

## 2633 Pemberton Dr Apopka, FL 32703

John Mason Sales Associate

Mobile: (239)-919-2731 John@mcnultygroupinc.com

Office Address: 2315 Lynx Lane Suite # 6 Orlando, Florida 32804 www.mcnultygroupinc.com

| Rate:         | \$2,500 + Tax     |
|---------------|-------------------|
| Unit Size:    | 1,500 <u>+</u> SF |
| Office:       | 200 <u>+</u> SF   |
| Doors:        | (1) Ground        |
| Year Built:   | 1987              |
| Land:         | 0.50 Acres        |
| Zoning:       | Ind-2/Ind-3       |
| Construction: | Metal             |