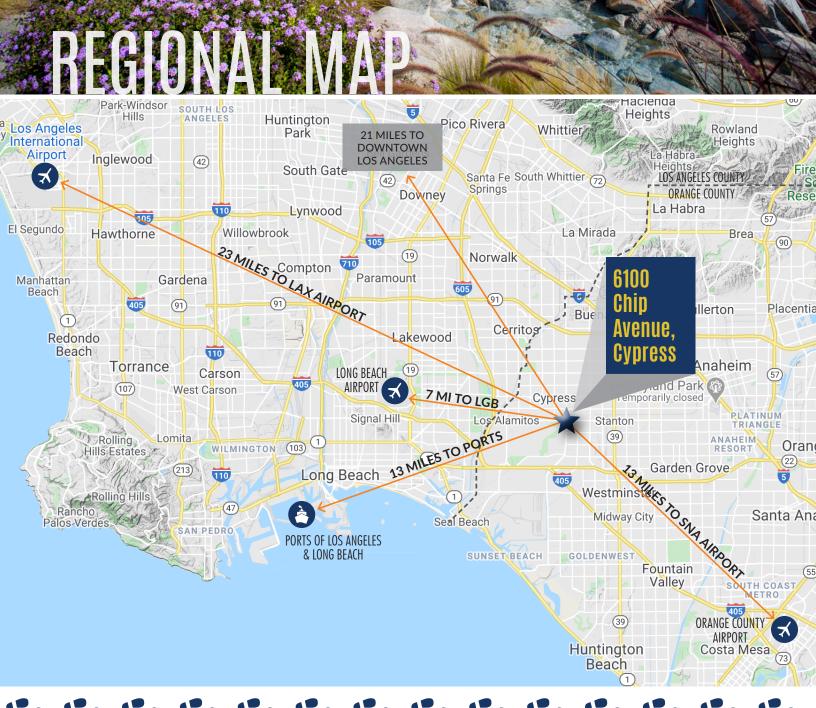

21' Minimum Clearance (verify)

Secure Truck Court (Possible)

Power: 3000 Amps, 277/480 Volt, 3-Phase Power (verify)

3.5:1000 Parking

Strategic location serving Orange County, LA County, Ports of Long Beach and Los Angeles

Close Proximity to 405, 22 and 605 Freeways