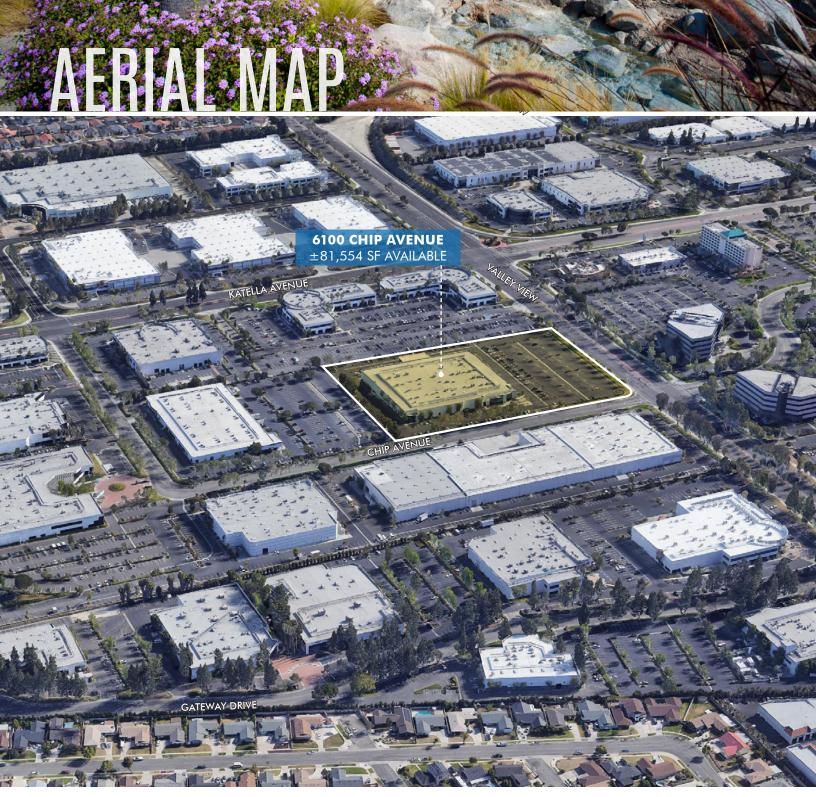

, Ports of Long Beach and Los Angeles



Close Proximity to 405, 22 and 605 Freeways

### 6100 Chip Avenue

### SITEPLAN



### 6100 Chip Avenue

### FINAR PLANS





### NEARBY FASTFOOD/RESTAURANTS

California Fish Grill Carl's Jr. Chilli's Grill & Bar Chipotle Mexican Grill Del Taco Panda Express

El Torito The Habit Burger Grill Juice It Up! Olive Garden Italian

Panera Bread **Red Robin Burgers** Rubio's Coastal Grill Starbucks Taco Bell

### **SHOPPING**

BevMo Ross Dress For Less Costco Wholesale Staples Daiso Stater Bros. Dollar Tree Target Smart & Final Extra! Tillys

### HOTELS/FITNESS CLUB

Courtyard By Marriott 24 Hour Fitness Extended Stay America OrangeTheory Fitness Hampton Inn **Hyatt House Cypress** Residence Inn By Marriott

**CYPRESS:: CALIFORNIA** 

## 6100 Chip Avenue



© 2024 CBRE, Inc. This information has been obtained from sources believed reliable. We have not verified it and make no guarantee, warranty or representation about it. Any projections, opinions, assumptions or estimates used are for example only and do not represent the current or future performance of the property. You and your advisors should conduct a careful, independent investigation of the property to determine to your satisfaction the suitability of the property for your needs. All other marks displayed on this document are the property of their respective owners. N:\Team-Revere\Marketing - InDesign\Warland Cypress Business Center\6100 Chip Ave\BRO 6100 Chip v04AK.indd