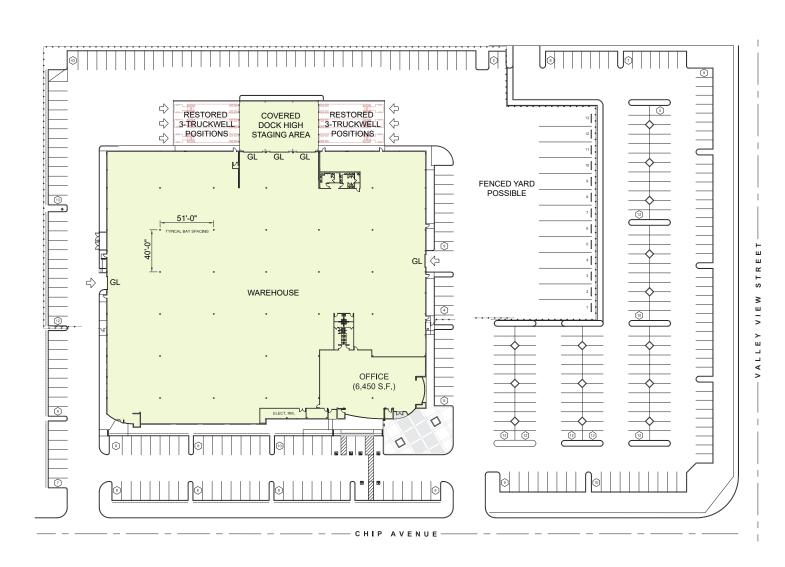

### SITEPLAN

# PROPERTY FEATURES

±81,554 Total Building SF

±6,450 SF of Office

High Image, Free Standing with Extensive Glass

Five (5) Grade Level Doors

Six (6)
Dock High Loading Positions

.45/3,000 GPM Fire Sprinkler System

21' Minimum Clearance (verify)

Secure Truck Court (Possible)

Power: 3000 Amps, 277/480 Volt, 3-Phase Power (verify)

3.5:1000 Parking

Strategic location serving Orange County, LA County, Ports of Long Beach and Los Angeles