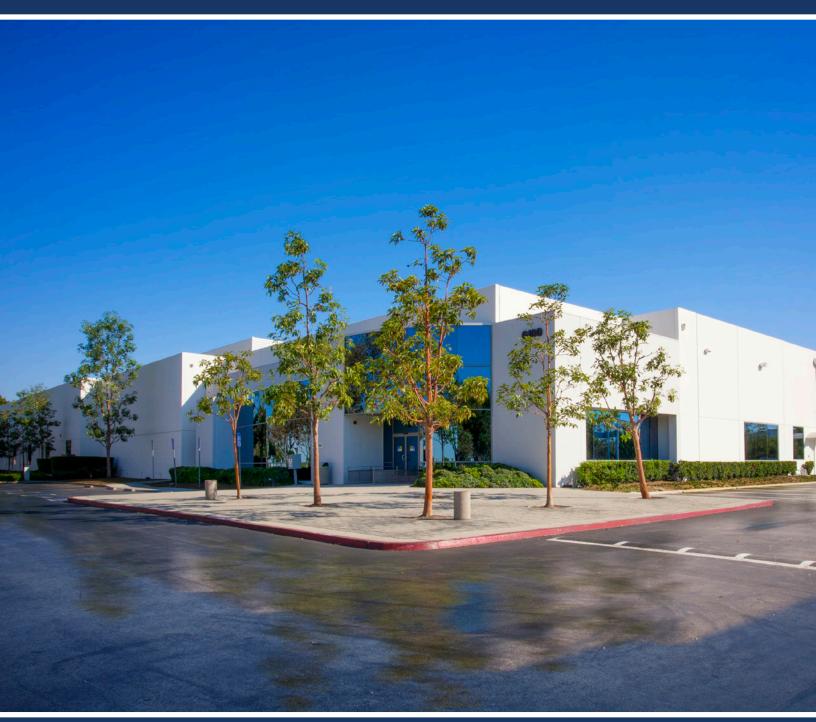

# ±81,554 SF FOR LEASE 6100 Chip Avenue CYPRESS :: CALIFORNIA

Another Quality Project By **WARLAND INVESTMENTS** 

FOR MORE INFORMATION OR TO ARRANGE A TOUR, PLEASE CONTACT:

# PROPERTY FEATURES

±81,554 Total Building SF

±6,450 SF of Office

High Image, Free Standing with Extensive Glass

Five (5) Grade Level Doors

Six (6)
Dock High Loading Positions

.45/3,000 GPM Fire Sprinkler System