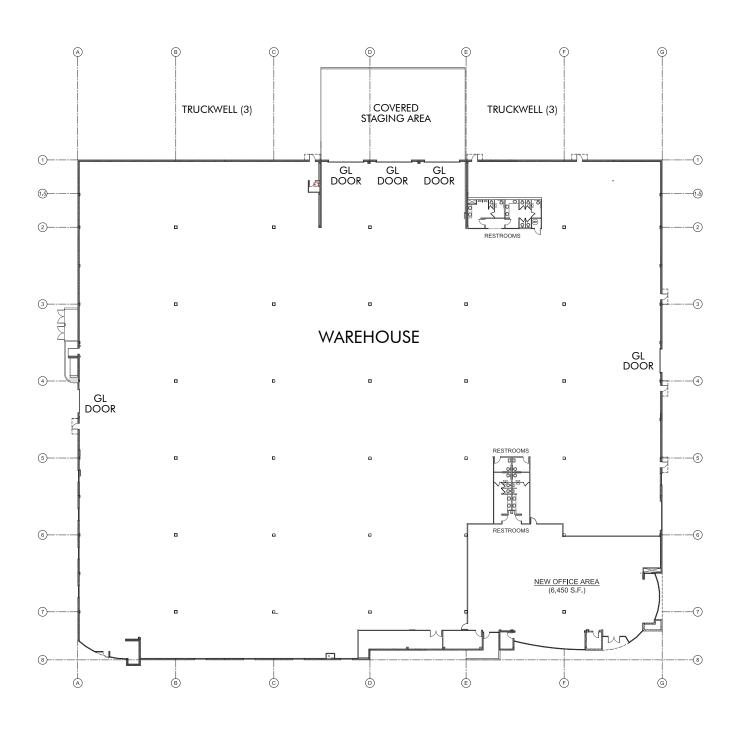

### FINAR PLANS

# PROPERTY FEATURES

±81,554 Total Building SF

±6,450 SF of Office

High Image, Free Standing with Extensive Glass

Five (5) Grade Level Doors

Six (6)
Dock High Loading Positions

.45/3,000 GPM Fire Sprinkler System

21' Minimum Clearance (verify)

Secure Truck Court (Possible)

Power: 3000 Amps, 277/480 Volt, 3-Phase Power (verify)

3.5:1000 Parking

Strategic location serving Orange County, LA County, Ports of Long Beach and Los Angeles