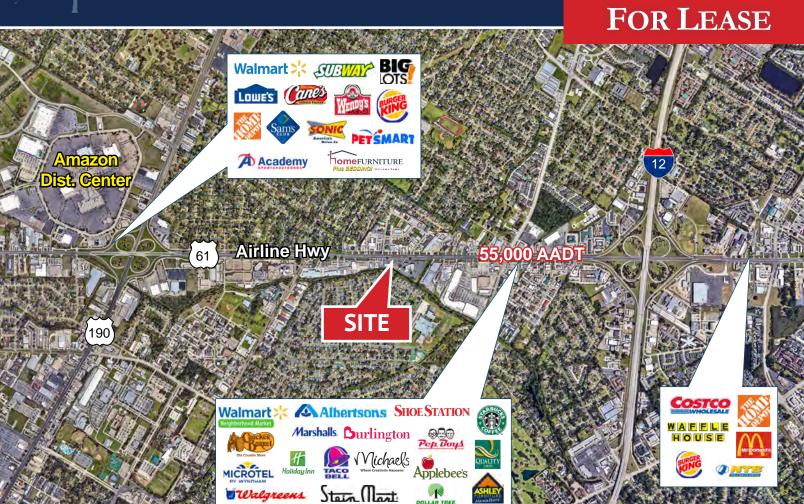

### **Prime Retail Space Available**

- ±1,885 SF Retail Space (9,000 SF Building)
- Other tenants in this two building shopping center are Casual Male, Uniforms, Game XChange and Family Appliance
- Excellent location on Airline Highway just minutes from I-12
- Traffic count in front of the site is 55,000 AADT
- Property offers excellent visibility with two pylon signs in this heavy traffic area and four means of ingress/ egress

# 9450-9490 AIRLINE HIGHWAY

Baton Rouge, LA 70809

FOR LEASE