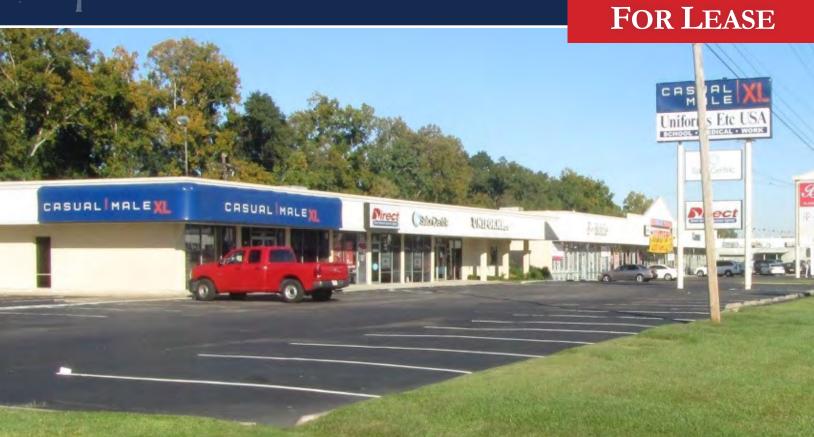

### **Prime Retail Space Available**

- ±1,885 SF Retail Space (9,000 SF Building)
- Other tenants in this two building shopping center are Casual Male, Uniforms, Game XChange and Family Appliance
- Excellent location on Airline Highway just minutes from I-12
- Traffic count in front of the site is 55,000 AADT
- Property offers excellent visibility with two pylon signs in this heavy traffic area and four means of ingress/ egress