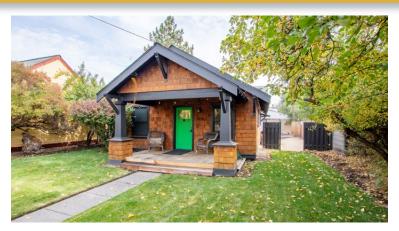

#### **PROPERTY DETAILS**

| Sale Price:     | \$650,000                                                    |
|-----------------|--------------------------------------------------------------|
| Bldg. Size:     | 1,023 SF                                                     |
| Lot Size:       | 0.11 Acre                                                    |
| Zoning:         | Commercial General (CG)                                      |
| Year Remodeled: | Extensively upgraded in 2018                                 |
| Parking:        | 2 dedicated vehicle spaces in rear plus bike parking; street |

### HIGHLIGHTS

- A dispensary license, associated with this property, is available for separate purchase
- Charming retail or office building on Bend's west side
- Open retail area, two offices, full kitchen, attractive restroom with shower, storage room
- Close to downtown, Market of Choice, Box Factory, the Old Mill District and other west side amenities
- Great access to Highway 97/Bend Parkway and Colorado Avenue