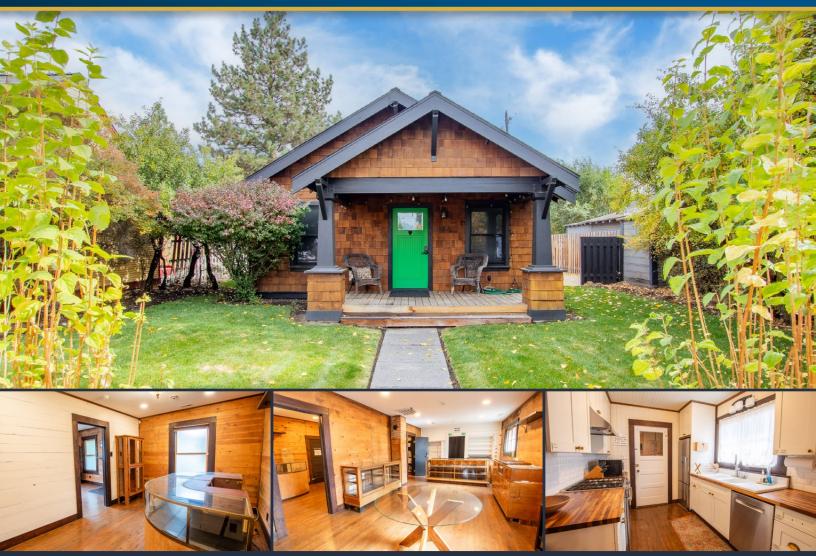

## **FOR SALE** 1,023 SF | \$650,000

### Owner/User Retail or Office Opportunity Close to Downtown 324 NW Hill Street, Bend, OR 97703

#### **PROPERTY DETAILS**

| Sale Price:     | \$650,000                                                    |
|-----------------|--------------------------------------------------------------|
| Bldg. Size:     | 1,023 SF                                                     |
| Lot Size:       | 0.11 Acre                                                    |
| Zoning:         | Commercial General (CG)                                      |
| Year Remodeled: | Extensively upgraded in 2018                                 |
| Parking:        | 2 dedicated vehicle spaces in rear plus bike parking; street |

### HIGHLIGHTS

- A dispensary license, associated with this property, is available for separate purchase
- Charming retail or office building on Bend's west side
- Open retail area, two offices, full kitchen, attractive restroom with shower, storage room
- Close to downtown, Market of Choice, Box Factory, the Old Mill District and other west side amenities
- Great access to Highway 97/Bend Parkway and Colorado Avenue