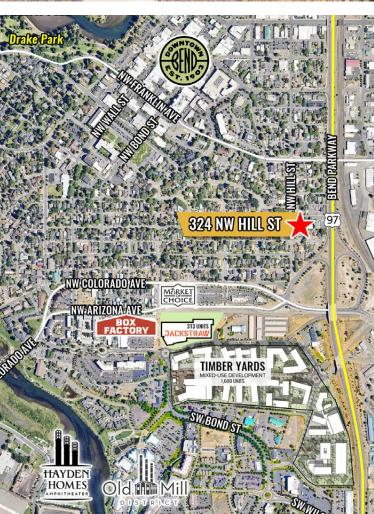

### Owner/User Retail or Office Opportunity Close to Downtown 324 NW Hill Street, Bend, OR 97703

## Owner/User Retail or Office Opportunity Close to Downtown 324 NW Hill Street, Bend, OR 97703

Brokers are licensed in the state of Oregon. This information has been furnished from sources we deem reliable, but for which we assume no liability. This is an exclusive listing. The information contained herein is given in confidence with the understanding that all negotiations pertaining to this property be handled through Compass Commercial Real Estate Services. All measurements are approximate.