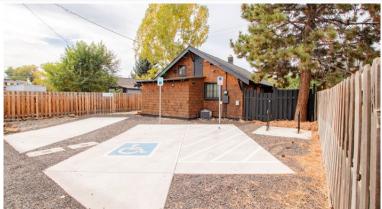

#### **PROPERTY DETAILS**

| Sale Price:     | \$650,000                                                    |
|-----------------|--------------------------------------------------------------|
| Bldg. Size:     | 1,023 SF                                                     |
| Lot Size:       | 0.11 Acre                                                    |
| Zoning:         | Commercial General (CG)                                      |
| Year Remodeled: | Extensively upgraded in 2018                                 |
| Parking:        | 2 dedicated vehicle spaces in rear plus bike parking; street |