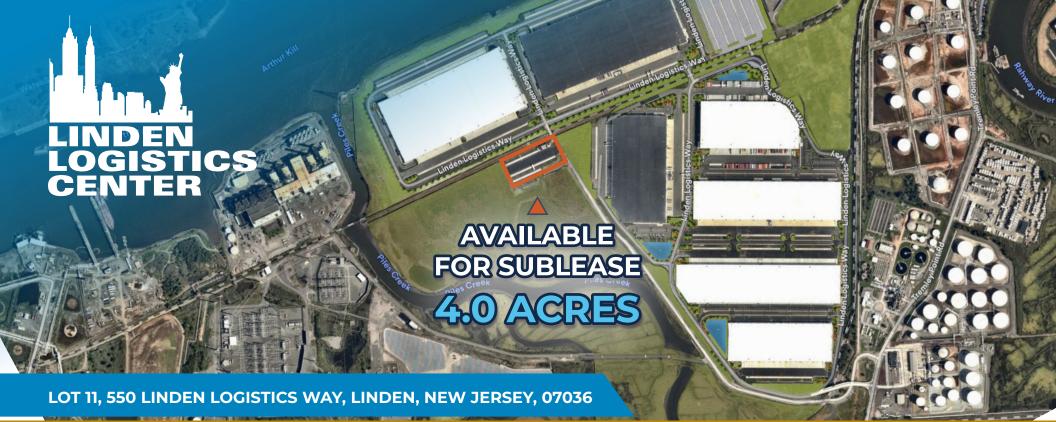

### **AVAILABLE NOW FOR SUBLEASE**

4.0 ACRES TRAILER PARKING LOT FOR SUBLEASE

Located within the Largest Logistics Development consisting of 4.1 MSF within the NJ / NY Port Region with proximity to New York City and Newark Liberty International Airport

# 4.0 ACRES TRAILER PARKING LOT

AVAILABLE FOR SUBLEASE

LOT 11, 550 LINDEN LOGISTICS WAY, LINDEN, NEW JERSEY, 07036

# 4.0 ACRES TRAILER PARKING LOT AVAILABLE FOR SUBLEASE

AVAILABLE FOR SUBLEASE