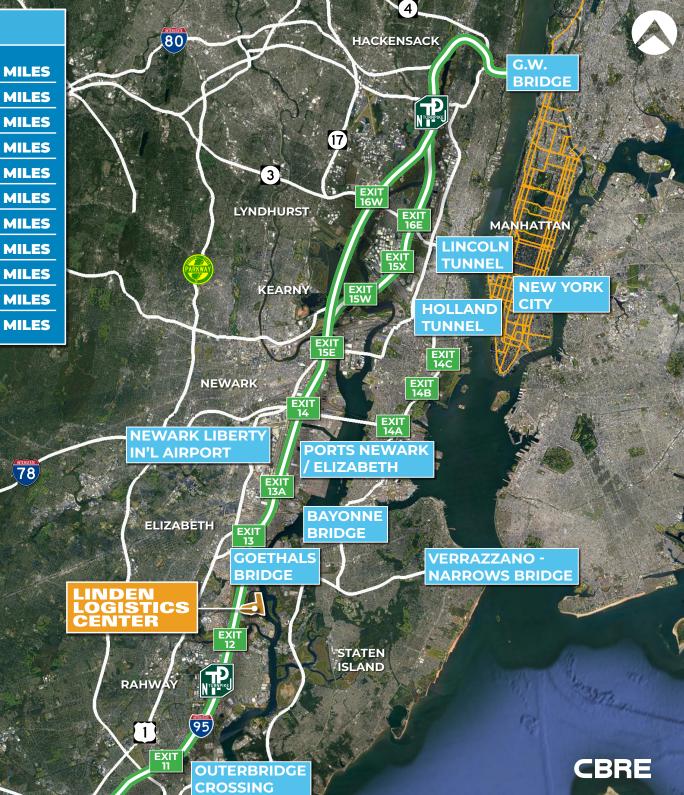

### **KEY DISTANCES**

1NTERSTATE

3

287

EXIT

| NEW JERSEY TURNPIKE INT. 13 | 5 MILES           |
|-----------------------------|-------------------|
| NEWARK LIBERTY IN'L AIRPORT | 8 MILES           |
| GOETHALS BRIDGE             | 7.7 MILES         |
| BAYONNE BRIDGE              | 13.6 MILES        |
| OUTERBRIDGE CROSSING        | 14.3 MILES        |
| VERRAZZANO-NARROWS BRIDGE   | 14.3 MILES        |
| PORTS NEWARK / ELIZABETH    | 14 MILES          |
| HOLLAND TUNNEL              | 19 MILES          |
| NEW YORK CITY               | 21.7 MILES        |
| LINCOLN TUNNEL              | <b>22.1 MILES</b> |
| G.W. BRIDGE                 | 28.5 MILES        |