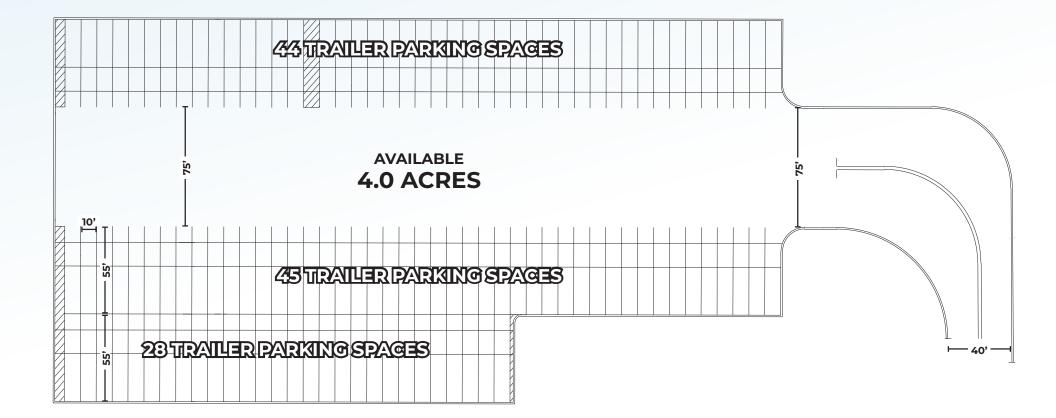

**4.0 Acres** Available Size

**±117** Trailer Parking Spaces 28 Double Stacked

**10' x 55'** Trailer Space Dimensions

Fenced