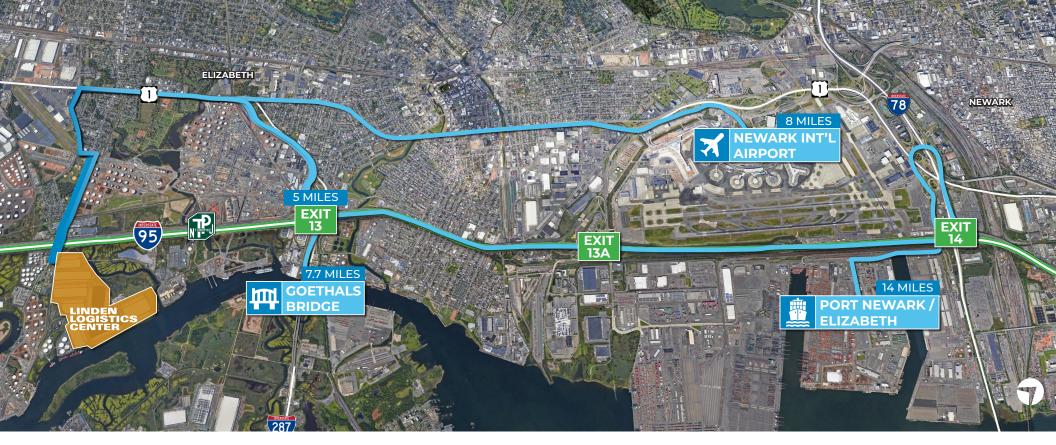

### **KEY DISTANCES**

1NTERSTATE

3

287

EXIT

| NEW JERSEY TURNPIKE INT. 13 | 5 MILES           |
|-----------------------------|-------------------|
| NEWARK LIBERTY IN'L AIRPORT | 8 MILES           |
| GOETHALS BRIDGE             | 7.7 MILES         |
| BAYONNE BRIDGE              | 13.6 MILES        |
| OUTERBRIDGE CROSSING        | 14.3 MILES        |
| VERRAZZANO-NARROWS BRIDGE   | 14.3 MILES        |
| PORTS NEWARK / ELIZABETH    | 14 MILES          |
| HOLLAND TUNNEL              | 19 MILES          |
| NEW YORK CITY               | 21.7 MILES        |
| LINCOLN TUNNEL              | <b>22.1 MILES</b> |
| G.W. BRIDGE                 | 28.5 MILES        |