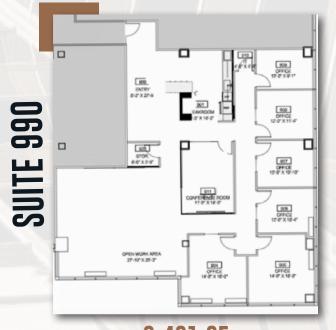

## FLOOR PLANS

3,421 SF

SUITES 1000, 1011 1012, 1050

CONTACT US:

3,048-16,911 SF

4,046 SF

MATT O'CONNELL 301.614.8891 Matto@donohoe.com

BERT DONOHOE 202.625.4145 BERTD@DONOHOE.COM