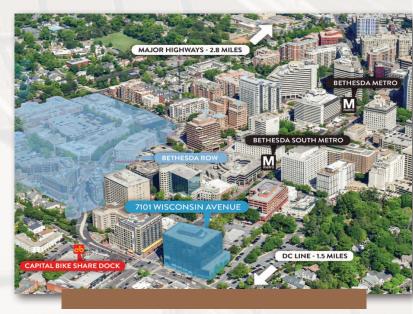

## LOCATION

Ideal location in the heart of downtown Bethesda with nearby shopping and dining

Walking distance to existing and future Metro stations

Easy access to several major highways, including: 1-495, 1-270, and 1-95

Short drive to Washington, DC