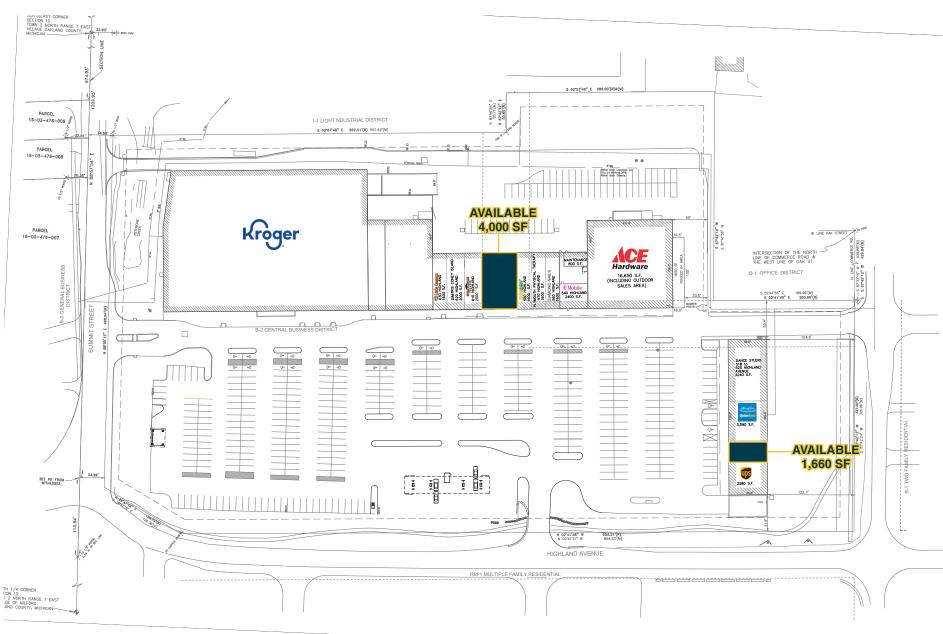

performance and commitment to serving the Milford trade area. The center features prominent pylon signage along W. Summit Street at its main entrance.

Co-tenants include: Great Lakes Ace Hardware, Starbucks, Little Caesars Pizza, Henry Ford OptimEyes, T-Mobile, and more! Additionally, a turnkey former urgent care facility is now available for lease.

#### Demographics (2024)

|                         | 1 MILES   | 3 MILES   | 5 MILES   |  |
|-------------------------|-----------|-----------|-----------|--|
| POPULATION              | 5,613     | 16,234    | 47,755    |  |
| HOUSEHOLDS              | 2,551     | 6,638     | 18,941    |  |
| AVG HOUSEHOLD<br>INCOME | \$143,922 | \$162,662 | \$148,182 |  |
| DAYTIME<br>POPULATION   | 5,416     | 14,170    | 40,455    |  |

# SPACE DETAILS



SITE PLAN





#### Eric Unatin

Mid-America Real Estate -Michigan, Inc. T: 248.855.6800 **EUnatin@MidAmericaGrp.com** 



38500 Woodward Ave, Suite 100 Bloomfield Hills, Michigan 48304 248.855.6800 **MidAmericaGrp.com**