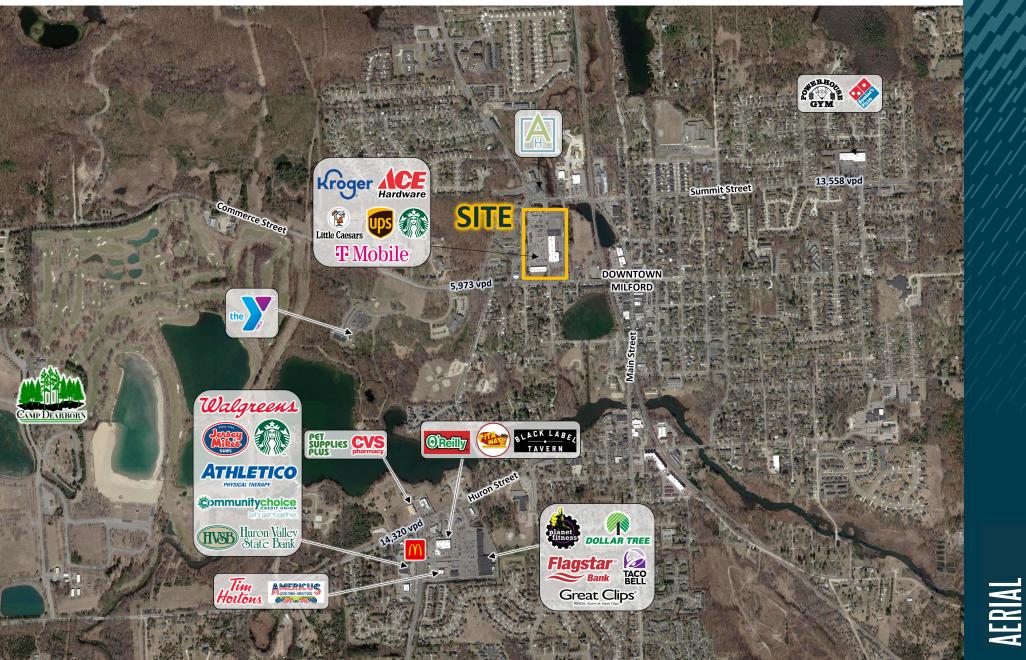

#### **Co-Tenants**

Co-tenants include: Great Lakes Ace Hardware, Starbucks, Little Caesars Pizza, Henry Ford OptimEyes, T-Mobile, and more! Additionally, a turnkey former urgent care facility is now available for lease.