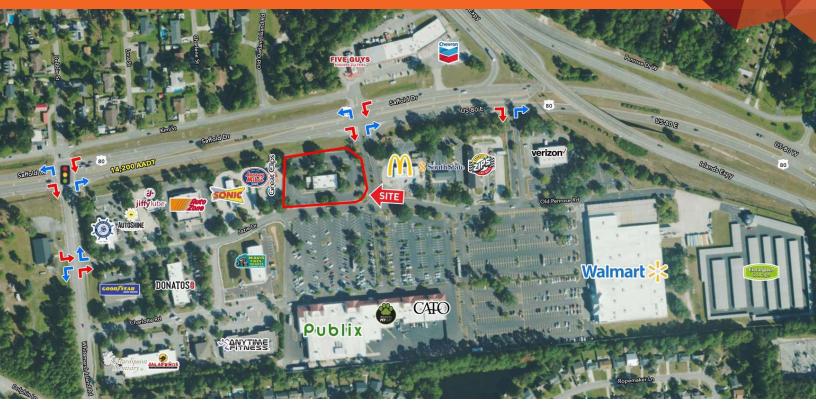

#### **LOCATION DESCRIPTION**

Freestanding building located at Island Towne Center Shopping Center anchored by Publix and Walmart

#### **PROPERTY HIGHLIGHTS**

- 5,096 SF 2nd gen restaurant building situated on 1.48 AC
- Corner pad located at main access point to Towne Center Shopping Center
- Highly visible from US Hwy 80 E with 290 feet of frontage
- Surrounded by affluent population with strong tourism draw
- Adjacent retailers include Publix, Walmart, Anytime Fitness and Mavis
- Traffic Counts: US Hwy 80 E 14,200 AADT; Islands Expressway - 21,400 AADT