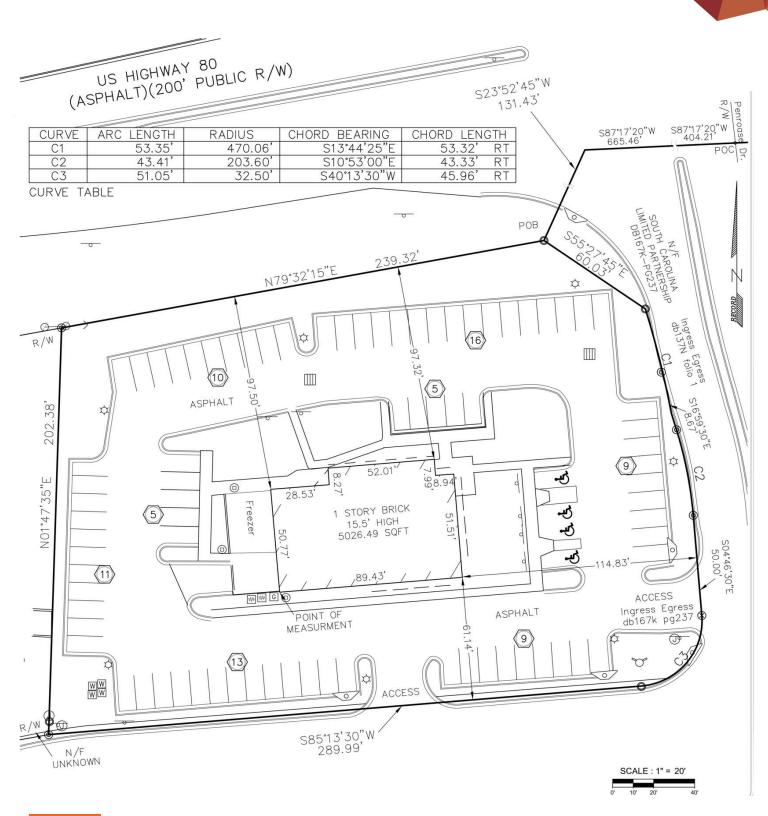

#### **PROPERTY HIGHLIGHTS**

- 5,096 SF 2nd gen restaurant building situated on 1.48 AC
- Corner pad located at main access point to Towne Center Shopping Center
- Highly visible from US Hwy 80 E with 290 feet of frontage
- Surrounded by affluent population with strong tourism draw
- Adjacent retailers include Publix, Walmart, Anytime Fitness and Mavis
- Traffic Counts: US Hwy 80 E 14,200 AADT; Islands Expressway - 21,400 AADT