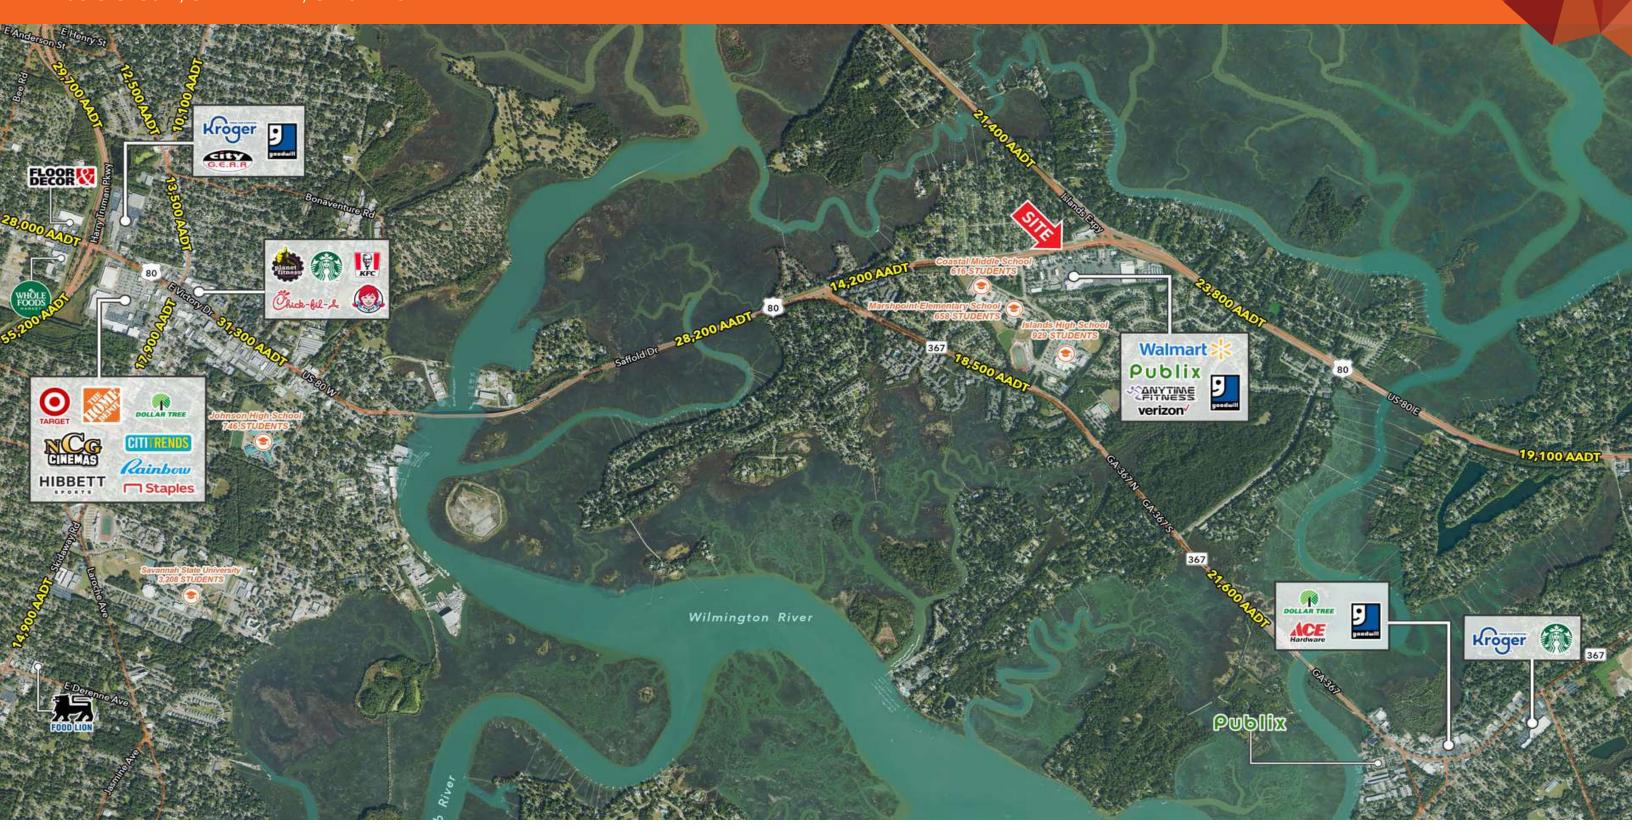

#### **PROPERTY HIGHLIGHTS**

- 5,096 SF 2nd gen restaurant building situated on 1.48 AC
- Corner pad located at main access point to Towne Center Shopping Center
- Highly visible from US Hwy 80 E with 290 feet of frontage
- Surrounded by affluent population with strong tourism draw
- Adjacent retailers include Publix, Walmart, Anytime Fitness and Mavis
- Traffic Counts: US Hwy 80 E 14,200 AADT; Islands Expressway - 21,400 AADT