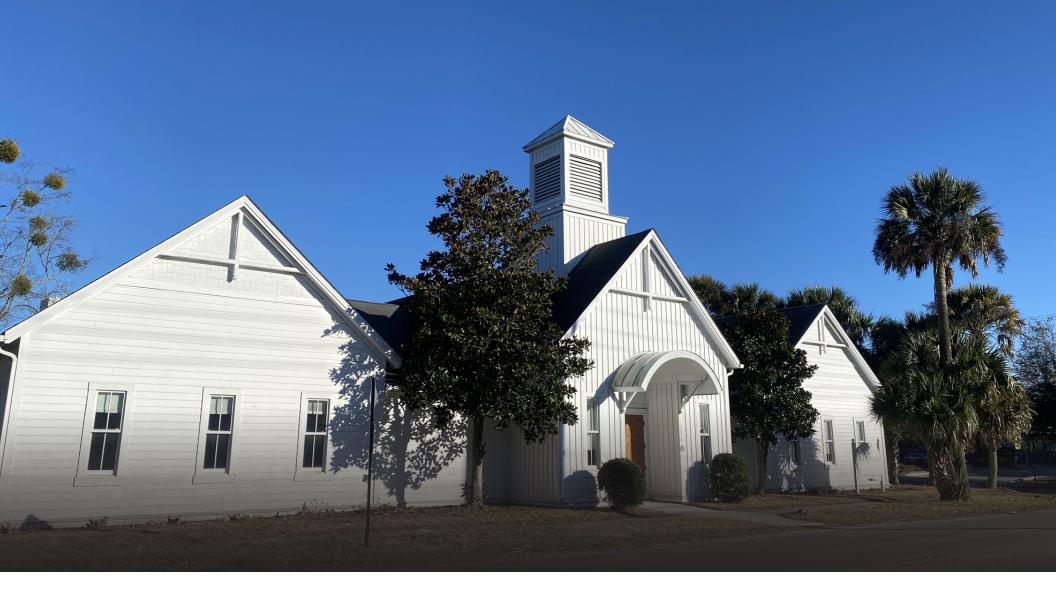

#### Office space for lease

#### 1316 Rutledge Ave

#### **Property Description**

This unique multi-tenant property offers executive office and personal services suites available for lease with convenient on-site parking. The building was once a church and features approximately 6,061 sf total interior space. There are ten private suites, a conference room and a large entryway suited for casual meetings. Some suites feature private restrooms and plumbing access.