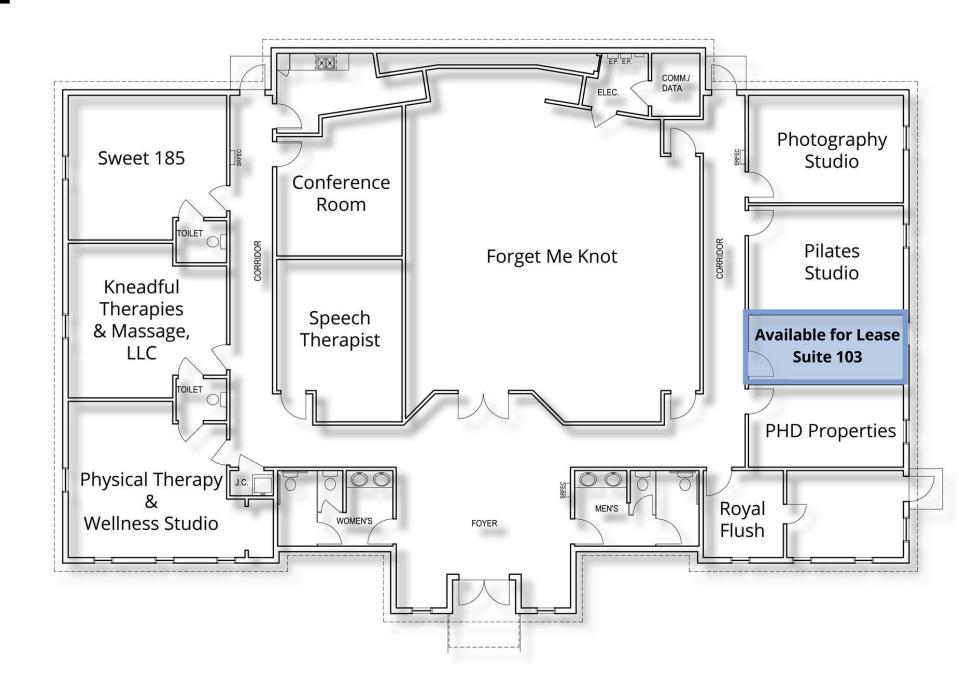

# Floor Plan

#### **Property Description**

This unique multi-tenant property offers executive office and personal services suites available for lease with convenient on-site parking. The building was once a church and features approximately 6,061 sf total interior space. There are ten private suites, a conference room and a large entryway suited for casual meetings. Some suites feature private restrooms and plumbing access.

Ashley Jackrel. CCIM Senior Vice President D 843 327 0124 ashley.jackrel@avisonyoung.com

| Available Suite | Lease Rate      | Size   |
|-----------------|-----------------|--------|
| Suite 103       | \$850 per month | 153 SF |