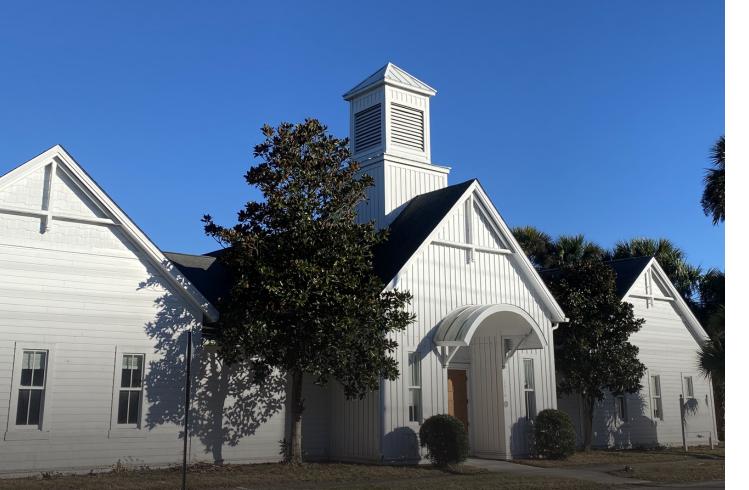

#### **Property Description**

This unique multi-tenant property offers executive office and personal services suites available for lease with convenient on-site parking. The building was once a church and features approximately 6,061 sf total interior space. There are ten private suites, a conference room and a large entryway suited for casual meetings. Some suites feature private restrooms and plumbing access.

#### **Location Description**

Across Weaver Street from Rutledge Cab Co, the property is conveniently positioned just off the I-26 ramp with easy access to both Hwy 17 South via the crosstown and North over the bridge. This location is in the upper peninsula neck area at the conversion of Meeting, Morrison, Rutledge and King. The neighborhood offers numerous amenities such as Edmunds Oast, Moes Crosstown, Santi's, and local Breweries including in Palmetto, Revelry and Edmunds. Bike to work from Wagener Terrace, walk to lunch and enjoy an afternoon break in Hampton Park!