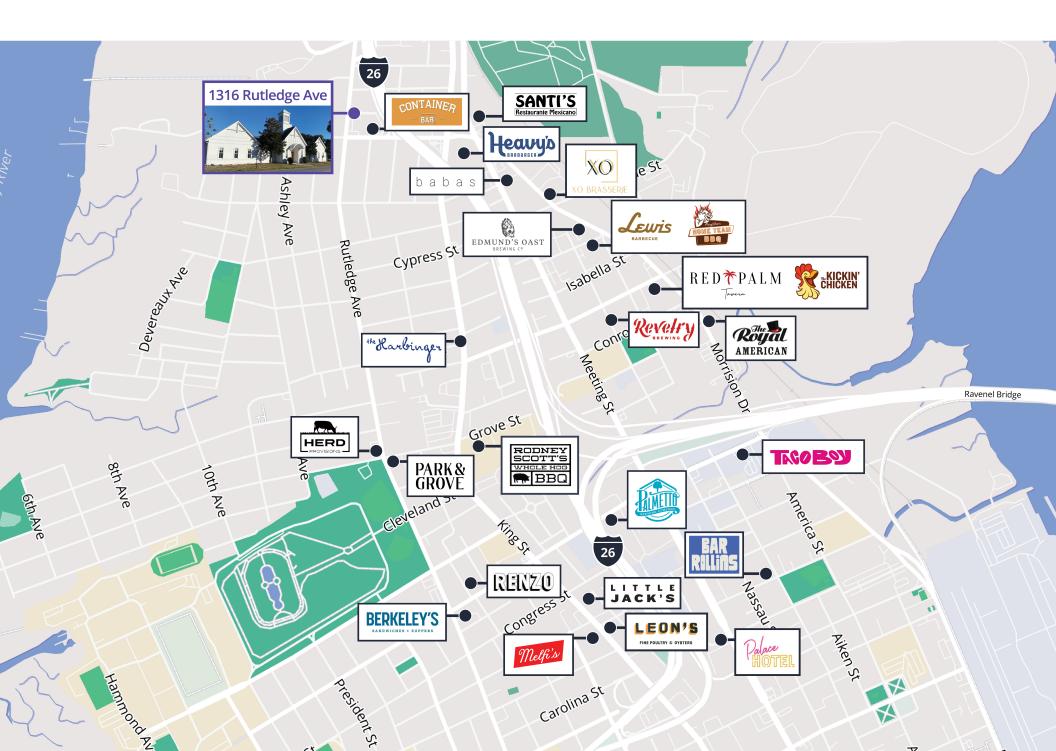

#### **Location Description**

Across Weaver Street from Rutledge Cab Co, the property is conveniently positioned just off the I-26 ramp with easy access to both Hwy 17 South via the crosstown and North over the bridge. This location is in the upper peninsula neck area at the conversion of Meeting, Morrison, Rutledge and King. The neighborhood offers numerous amenities such as Edmunds Oast, Moes Crosstown, Santi's, and local Breweries including in Palmetto, Revelry and Edmunds. Bike to work from Wagener Terrace, walk to lunch and enjoy an afternoon break in Hampton Park!