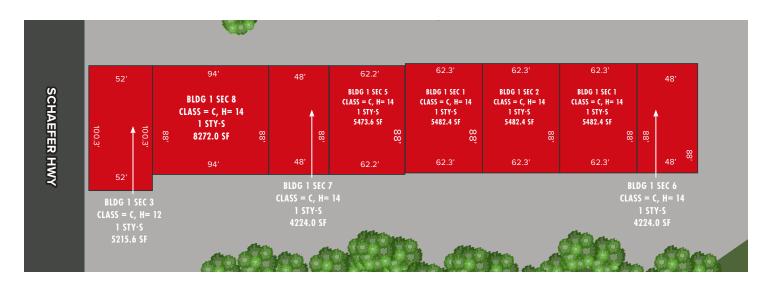

|  |  |
| Total Acreage:        | 1.76 Acres                                                                                                                                                                         |  |  |
| Zoning:               | M4                                                                                                                                                                                 |  |  |



FOR MORE INFORMATION PLEASE CONTACT:

#### Maurice Khalifa

Principal Broker | \$\( (586) 615-0101 \) | maurice@showcaseonerealestate.com

www.showcaseonerealestate.com

SHOWCASE ONE

### Site Plan



### **Property Photos**









FOR MORE INFORMATION PLEASE CONTACT:

#### Maurice Khalifa

Principal Broker | \$\( (586) 615-0101 \) | maurice@showcaseonerealestate.com

SHOWCASE ONE REAL ESTATE GROUP

www.showcaseonerealestate.com

## **Regional Map**



### **Demographics**

| Population              | 1 mile   | 3 mile   | 5 mile   |
|-------------------------|----------|----------|----------|
| 2022 Total Population   | 14,888   | 159,148  | 415,452  |
| 2027 Population         | 14,751   | 156,288  | 409,943  |
| Average Age             | 38       | 39       | 38       |
| 2022 Total Households   | 5,416    | 59,836   | 153,260  |
| HH Growth 2022-2027     | (1.07%)  | (1.98%)  | (1.49%)  |
| Median Household Income | \$29,166 | \$33,598 | \$34,189 |
| Avg Household Size      | 2.