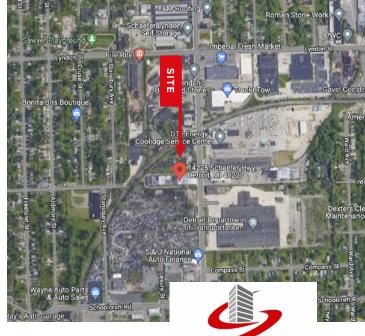

t.                                                                                                                                                      |  |  |
| Clear Height:         | 14'                                                                                                                                                                                |  |  |
| Total Acreage:        | 1.76 Acres                                                                                                                                                                         |  |  |
| Zoning:               | M4                                                                                                                                                                                 |  |  |



FOR MORE INFORMATION PLEASE CONTACT:

#### Maurice Khalifa

Principal Broker | \$\( (586) 615-0101 \) | maurice@showcaseonerealestate.com

www.showcaseonerealestate.com

SHOWCASE ONE

### Site Plan



### **Property Photos**









FOR MORE INFORMATION PLEASE CONTACT:

#### Maurice Khalifa

Principal Broker | \$\( (586) 615-0101 \) | maurice@showcaseonerealestate.com

SHOWCASE ONE REAL ESTATE GROUP

www.showcaseonerealestate.com

## **Regional Map**



### **Demographics**

| Population              | 1 mile   | 3 mile   | 5 mile   |
|-------------------------|----------|----------|----------|
| 2022 Total Population   | 14,888   | 159,148  | 415,452  |
| 2027 Population         | 14,751   | 156,288  | 409,943  |
| Average Age             | 38       | 39       | 38       |
| 2022 Total