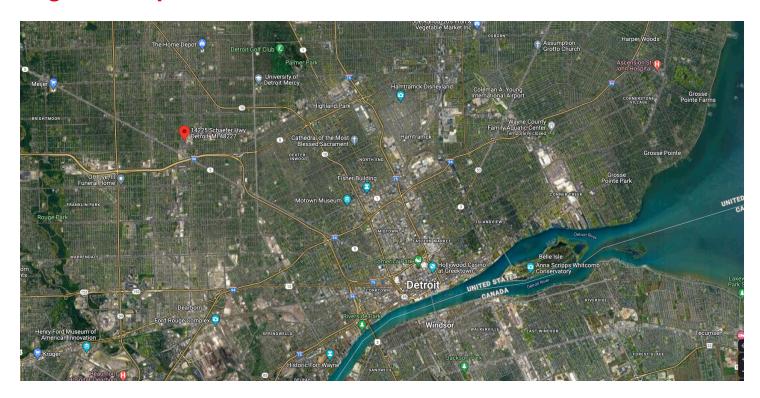

|  |  |
| Zoning:               | M4                                                                                                                                                                                 |  |  |



FOR MORE INFORMATION PLEASE CONTACT:

#### Maurice Khalifa

Principal Broker | \$\( (586) 615-0101 \) | maurice@showcaseonerealestate.com

www.showcaseonerealestate.com

SHOWCASE ONE

### Site Plan



### **Property Photos**









FOR MORE INFORMATION PLEASE CONTACT:

#### Maurice Khalifa

Principal Broker | \$\( (586) 615-0101 \) | maurice@showcaseonerealestate.com

SHOWCASE ONE REAL ESTATE GROUP

www.showcaseonerealestate.com

## **Regional Map**



### **Demographics**

| Population              | 1 mile   | 3 mile   | 5 mile   |
|-------------------------|----------|----------|----------|
| 2022 Total Population   | 14,888   | 159,148  | 415,452  |
| 2027 Population         | 14,751   | 156,288  | 409,943  |
| Average Age             | 38       | 39       | 38       |
| 2022 Total Households   | 5,416    | 59,836   | 153,260  |
| HH Growth 2022-2027     | (1.07%)  | (1.98%)  | (1.49%)  |
| Median Household Income | \$29,166 | \$33,598 | \$34,189 |
| Avg Household Size      | 2.70     | 2.60     | 2.70     |
| Median Home Value       | \$62,130 | \$70,357 | \$76,863 |



FOR MORE INFORMATION PLEASE CONTACT:

#### **Maurice Khalifa**

Principal Broker | \$\( (586) 615-0101 \) | maurice@showcaseonerealestate.com

www.showcaseonereale