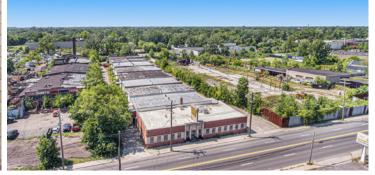

# **14225 Schaefer Hwy**

DETROIT, MI 48227

\$1,497,000 | STORAGE | WAREHOUSE | APPROVED FOR CANNABIS **FOR SALE** 

**CALL FOR PRICING - SPECIAL LEASE INCENTIVES FOR LEASE** 

| Sale Price:           | <b>\$1</b> ,497,000.00                                                                                                                                                             |  |  |
|-----------------------|------------------------------------------------------------------------------------------------------------------------------------------------------------------------------------|--|--|
| Address:              | 14225 Schaefer, Detroit, MI 48227                                                                                                                                                  |  |  |
| Lease:                | Starting @\$ 5 Plus NNN                                                                                                                                                            |  |  |
| Leasable Space Mining | um: 10K SF up to 44K SF                                                                                                                                                            |  |  |
| Building Best Use:    | City Approved with Golden Seal for<br>Cannibas Cultivation & Processing,<br>Transportation, Storage Facility,<br>Manufacturing, Commissary,<br>Trucking, Distribution Center, etc. |  |  |
| Building Sq. Ft.:     | <b>q. Ft.:</b> 44,000 Sq. Ft.                                                                                                                                                      |  |  |
| Clear Height:         | 14'                                                                                                                                                                                |  |  |
| Total Acreage:        | 1.76 Acres                                                                                                                                                                         |  |  |
| Zoning:               | M4                                                                                                                                                                                 |  |  |