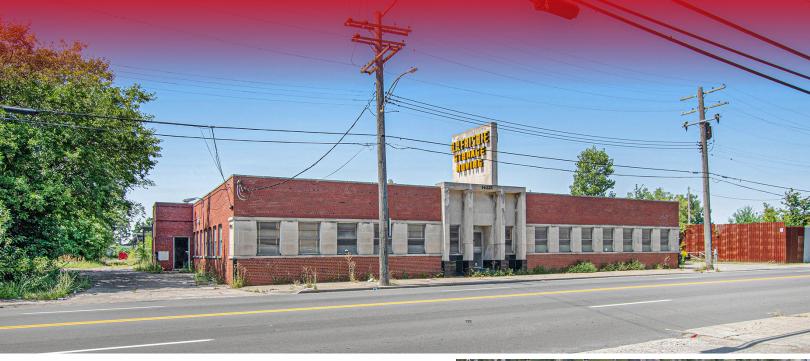

# **14225 Schaefer Hwy**

DETROIT, MI 48227

\$1,497,000 | STORAGE | WAREHOUSE | APPROVED FOR CANNABIS **FOR SALE** 

**CALL FOR PRICING - SPECIAL LEASE INCENTIVES FOR LEASE** 

| Sale Price:           | <b>\$1</b> ,497,000.00                                                                                                                                                             |  |  |
|-----------------------|------------------------------------------------------------------------------------------------------------------------------------------------------------------------------------|--|--|
| Address:              | 14225 Schaefer, Detroit, MI 48227                                                                                                                                                  |  |  |
| Lease:                | Starting @\$ 5 Plus NNN                                                                                                                                                            |  |  |
| Leasable Space Mining | um: 10K SF up to 44K SF                                                                                                                                                            |  |  |
| Building Best Use:    | City Approved with Golden Seal for<br>Cannibas Cultivation & Processing,<br>Transportation, Storage Facility,<br>Manufacturing, Commissary,<br>Trucking, Distribution Center, etc. |  |  |
| Building Sq. Ft.:     | <b>q. Ft.:</b> 44,000 Sq. Ft.                                                                                                                                                      |  |  |
| Clear Height:         | 14'                                                                                                                                                                                |  |  |
| Total Acreage:        | 1.76 Acres                                                                                                                                                                         |  |  |
| Zoning:               | M4                                                                                                                                                                                 |  |  |