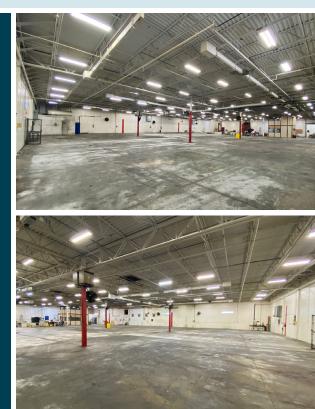

### Property overview

| $\bigcirc$             | Property address | 1842 Ludlow Ave., Indianapolis, IN 46201                                                                                                                                                                                                                   |
|------------------------|------------------|------------------------------------------------------------------------------------------------------------------------------------------------------------------------------------------------------------------------------------------------------------|
| $\sum$                 | Building SF      | 24,472 SF total                                                                                                                                                                                                                                            |
| $\uparrow \rightarrow$ | Available SF     | <ul> <li>22,232 SF warehouse with 2-story office</li> <li>240 SF floor plates (480 SF total)</li> <li>Additional lower cost office and warehouse space can be made available at the building directly across Ludlow Ave from the available site</li> </ul> |
| $\bigcirc$             | Zoning           | ± 4.06 AC I-3 zoned site, which can accommodate outdoor storage/parking                                                                                                                                                                                    |
| ###                    | Fenced           | ±1.43 AC Fully fenced and secured I-3 parking lot available adjacent to space                                                                                                                                                                              |
| $\widehat{}$           | Clear height     | 15'-16'                                                                                                                                                                                                                                                    |
|                        | Dock doors       | 2                                                                                                                                                                                                                                                          |
|                        | Drive-in doors   | 2 (12' x 15' and 8' x 10')                                                                                                                                                                                                                                 |
| Sp                     | Air compressor   | Dedicated air compressor room                                                                                                                                                                                                                              |