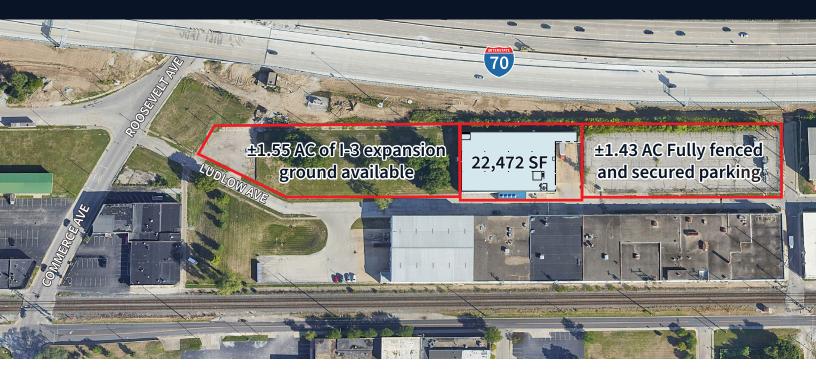

## Available

- Industrial Outside Storage I-3 Zoned building and improved land right off of I-70
- 22,472 SF Industrial building
- ±1.43 acre fully fenced and secured I-3 parking lot
- ±1.55 acres of I-3 expansion ground for lease

### Property overview

| $\bigcirc$             | Property address | 1842 Ludlow Ave., Indianapolis, IN 46201                                                                                                                                                                                                                   |
|------------------------|------------------|------------------------------------------------------------------------------------------------------------------------------------------------------------------------------------------------------------------------------------------------------------|
| $\sum$                 | Building SF      | 24,472 SF total                                                                                                                                                                                                                                            |
| $\uparrow \rightarrow$ | Available SF     | <ul> <li>22,232 SF warehouse with 2-story office</li> <li>240 SF floor plates (480 SF total)</li> <li>Additional lower cost office and warehouse space can be made available at the building directly across Ludlow Ave from the available site</li> </ul> |
| $\bigcirc$             | Zoning           | ± 4.06 AC I-3 zoned site, which can accommodate outdoor storage/parking                                                                                                                                                                                    |
| ###                    | Fenced           | ±1.43 AC Fully fenced and secured I-3 parking lot available adjacent to space                                                                                                                                                                              |
| $\widehat{}$           | Clear height     | 15'-16'                                                                                                                                                                                                                                                    |
|                        | Dock doors       | 2                                                                                                                                                                                                                                                          |
|                        | Drive-in doors   | 2 (12' x 15' and 8' x 10')                                                                                                                                                                                                                                 |
| Sp                     | Air compressor   | Dedicated air compressor room                                                                                                                                                                                                                              |