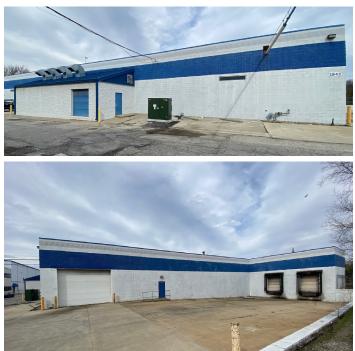

### Property overview

| $\bigcirc$             | Property address | 1842 Ludlow Ave., Indianapolis, IN 46201                                                                                                                                                                                                                   |
|------------------------|------------------|------------------------------------------------------------------------------------------------------------------------------------------------------------------------------------------------------------------------------------------------------------|
| $\sum$                 | Building SF      | 24,472 SF total                                                                                                                                                                                                                                            |
| $\uparrow \rightarrow$ | Available SF     | <ul> <li>22,232 SF warehouse with 2-story office</li> <li>240 SF floor plates (480 SF total)</li> <li>Additional lower cost office and warehouse space can be made available at the building directly across Ludlow Ave from the available site</li> </ul> |
| $\bigcirc$             | Zoning           | ± 4.06 AC I-3 zoned site, which can accommodate outdoor storage/parking                                                                                                                                                                                    |
| ###                    | Fenced           | ±1.43 AC Fully fenced and secured I-3 parking lot available adjacent to space                                                                                                                                                                              |
| $\widehat{}$           | Clear height     | 15'-16'                                                                                                                                                                                                                                                    |
|                        | Dock doors       | 2                                                                                                                                                                                                                                                          |
|                        | Drive-in doors   | 2 (12' x 15' and 8' x 10')                                                                                                                                                                                                                                 |
| Sp                     | Air compressor   | Dedicated air compressor room                                                                                                                                                                                                                              |