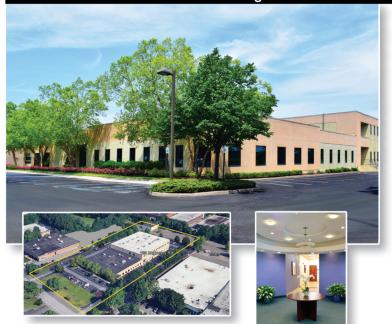

# PRIME OFFICE SPACE FOR LEASE

**135** engineers road • hauppauge, ny

## OFFICE, MEDICAL, R&D USES

2 story building
55,000 square feet

### **COMMENTS:**

- Prime location convenient to Long Island Expressway, Motor Parkway & Veterans Memorial Highway
- Located within the Long Island Innovation Park at Hauppauge
- 7:1000 parking ratio
- Building signage possible
- Landlord can build-to-suit
- Responsive local ownership & management