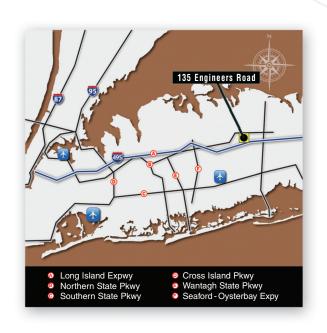

### LOCATION

- hauppauge, new york 11788
- central suffolk submarket

### **COMMENTS:**

- Prime location convenient to Long Island Expressway, Motor Parkway & Veterans Memorial Highway
- Located within the Long Island Innovation Park at Hauppauge
- 7:1000 parking ratio
- Building signage possible
- Landlord can build-to-suit
- Responsive local ownership & management