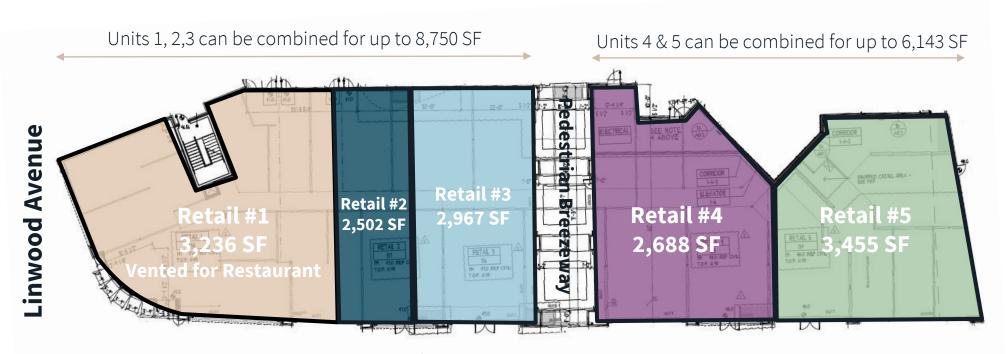

#### **Retail** Spaces

- 1 3,236 SF
- 2 2,502 SF

Can be combined for up to 8,750 SF

- 3 2,967 SF
- 4 2,688 SF
- 5 3,455 SF

Can be combined for up to 6,143 SF

### Floor Plan

**Kinderkamack Road** 

| Retail Space | SF    | Finish Ceiling Height | Sprinkler Head Height (AFF) | Lowest Obstruction (AFF)<br>as of 12/3/2024 |
|--------------|-------|-----------------------|-----------------------------|---------------------------------------------|
| 1 - Vented   | 3,236 | 14'3"                 | 13'5"                       | 12'5"                                       |
| 2            | 2,502 | 14'3"                 | 13'8"                       | 12'5"                                       |
| 3            | 2,967 | 14'3"                 | 13'7"                       | 12'5"                                       |
| 4            | 2,688 | 13'3"                 | 12'8"                       | 11'7"                                       |
| 5            | 3,455 | 13'3"                 | 12'8"                       | 11'7"                                       |