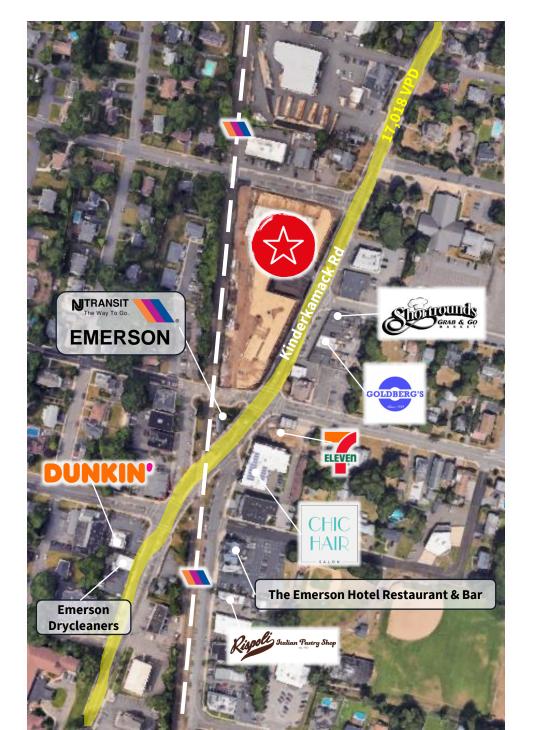

F)<br>as of 12/3/2024 |
|--------------|-------|-----------------------|-----------------------------|---------------------------------------------|
| 1 - Vented   | 3,236 | 14'3"                 | 13'5"                       | 12'5"                                       |
| 2            | 2,502 | 14'3"                 | 13'8"                       | 12'5"                                       |
| 3            | 2,967 | 14'3"                 | 13'7"                       | 12'5"                                       |
| 4            | 2,688 | 13'3"                 | 12'8"                       | 11'7"                                       |
| 5            | 3,455 | 13'3"                 | 12'8"                       | 11'7"                                       |

# 

### **Site** Aerial







# ((()) JLL

#### **Retail** Aerial