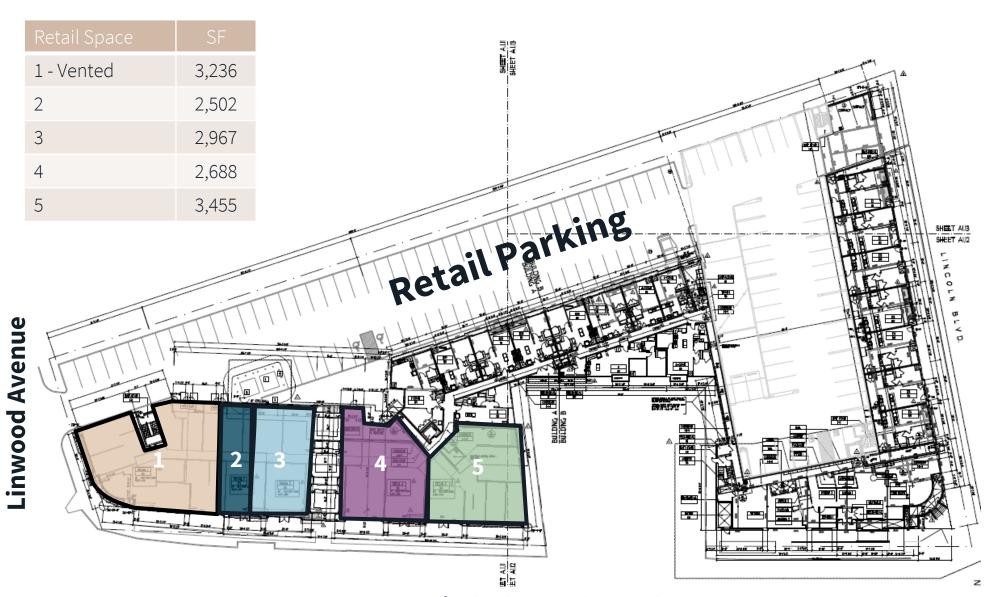

#### **Retail** Spaces

- 1 3,236 SF
- 2 2,502 SF

Can be combined for up to 8,750 SF

- 3 2,967 SF
- 4 2,688 SF
- 5 3,455 SF

Can be combined for up to 6,143 SF

## **Site** Plan

**Kinderkamack Road** 

### Floor Plan

**Kinderkamack Road** 

| Retail Space | SF    | Finish Ceiling Height | Sprinkler Head Height (AFF) | Lowest Obstruction (AFF)<br>as of 12/3/2024 |
|--------------|-------|-----------------------|-----------------------------|---------------------------------------------|
| 1 - Vented   | 3,236 | 14'3"                 | 13'5"                       | 12'5"                                       |
| 2            | 2,502 | 14'3"                 | 13'8"                       | 12'5"                                       |
| 3            | 2,967 | 14'3"                 | 13'7"                       | 12'5"                                       |
| 4            | 2,688 | 13'3"                 | 12'8"                       | 11'7"                                       |
| 5            | 3,455 | 13'3"                 | 12'8"                       | 11'7"                                       |