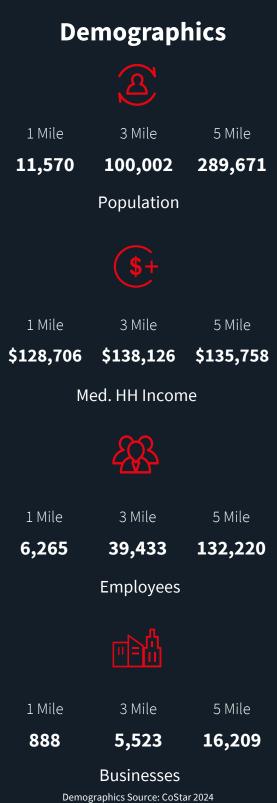

#### **Property** Location

- Citizen Emerson is a 147-unit luxury residential building
- On-site surface parking available
- Excellent visibility, and connectivity to Northern Bergen County
- NJ Transit train service to Secaucus in 30 minutes (Penn Station in 50)
- 20,598 vehicles per day on Kinderkamack Road