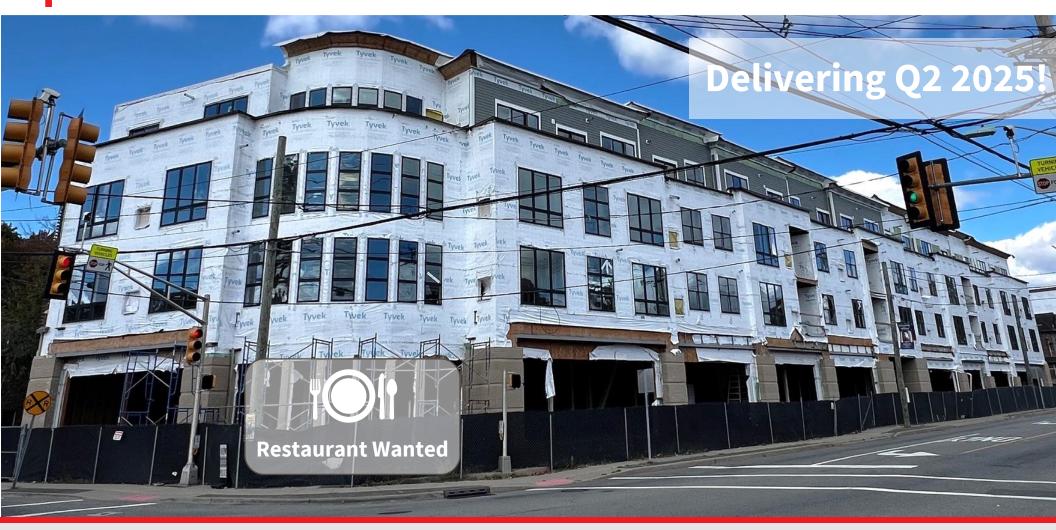

## **Citizen Emerson**

190 Kinderkamack Road Emerson, NJ 07630

#### 2,502 SF up to 8,750 SF of Ground Floor Retail Space Available

For Lease

#### **Property** Location

- Citizen Emerson is a 147-unit luxury residential building
- On-site surface parking available
- Excellent visibility, and connectivity to Northern Bergen County
- NJ Transit train service to Secaucus in 30 minutes (Penn Station in 50)
- 20,598 vehicles per day on Kinderkamack Road