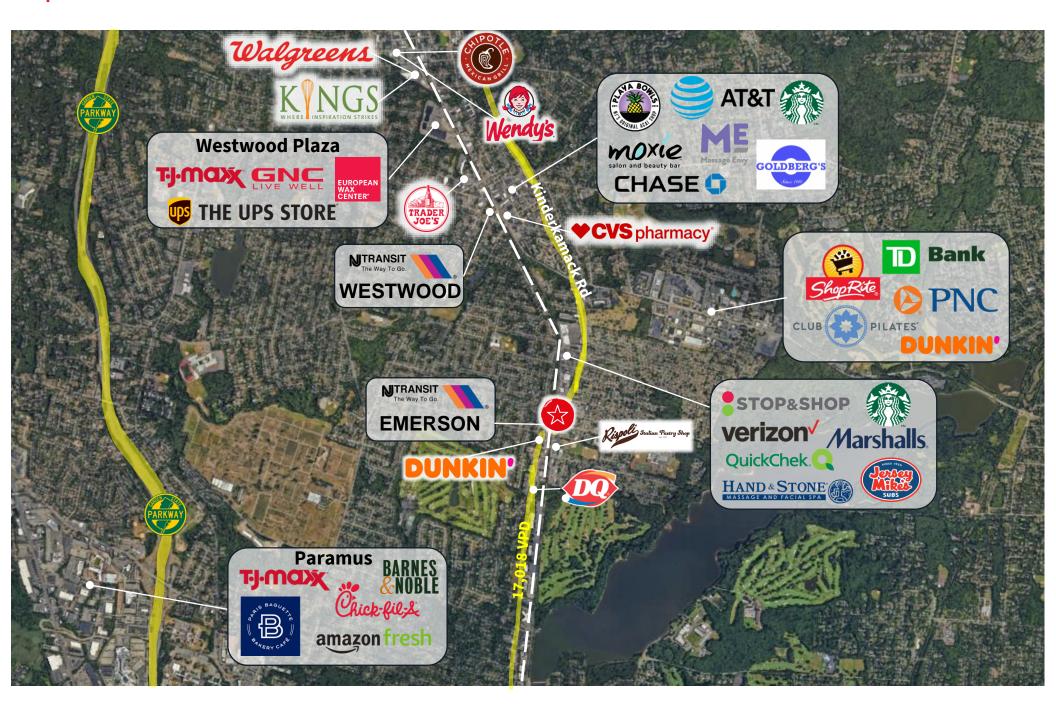

----|-----------------------|-----------------------------|---------------------------------------------|
| 1 - Vented   | 3,236 | 14'3"                 | 13'5"                       | 12'5"                                       |
| 2            | 2,502 | 14'3"                 | 13'8"                       | 12'5"                                       |
| 3            | 2,967 | 14'3"                 | 13'7"                       | 12'5"                                       |
| 4            | 2,688 | 13'3"                 | 12'8"                       | 11'7"                                       |
| 5            | 3,455 | 13'3"                 | 12'8"                       | 11'7"                                       |

# 

### **Site** Aerial







# ((()) JLL

#### **Retail** Aerial