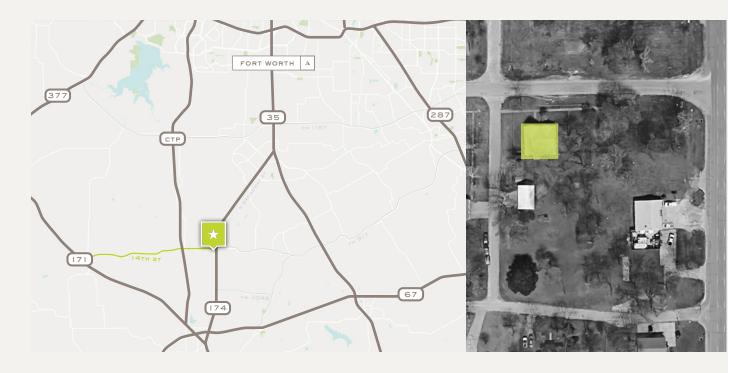

#### LOCATION OVERVIEW

Located in growing Joshua, TX, this property offers easy access to I-35, Hwy 174, and Chisholm Trail Parkway for quick travel into Fort Worth. This property is close to established brands like HEB, Home Depot, Lowe's and IHOP. Joshua is a charming community blending small-town hospitality with modern conveniences. Perfectly positioned for retail success, this vibrant city offers a thriving market eager for new business opportunities.

#### AERIAL

300 e 14th st joshua, tx 76058

LanCarteCRE.com