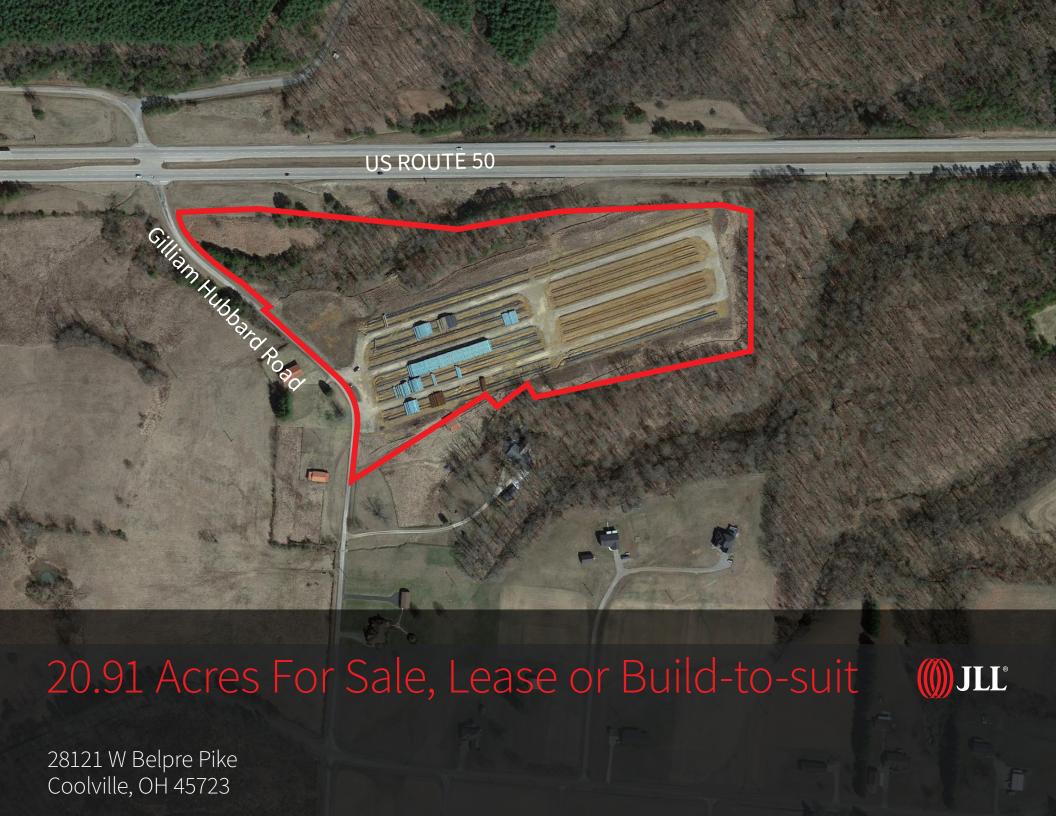

## Overview

Excellent development opportunity with Highway Access

Rare development site in Eastern Ohio with minimal topography issues

Utilities at site

More than 1,500 feet of frontage on US 50 with strong highway visibility

Build-to-suite site

Ideal for highway commercial users including travel centers, gas stations, hotels, and fast food restaurants.

Unique laydown yard opportunity

20.91 acres

Asking \$800,000

Please contact broker for lease rate