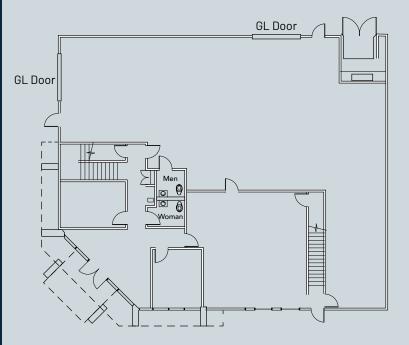

E Lic. #00830238



### **HIGHLIGHTS**

- 11390 Knott Ave. 8,761 SF (4,308 SF of Office Inclusive of 2,192 SF of Mezzanine)
- Parking: 24 Spaces (2.7:1,000 SF)
- Clear Height: 23'
- 2 Grade Level Loading Doors
- Centralized location / located within Garden Grove's Industrial Complex
- Walking distance to Cypress Plaza Shopping Center

Corporate License #01355491

The distributor of this communication is performing acts for which a real estate license is required. The information contained herein has been obtained from sources deemed reliable but has not been verified and no guarantee, warranty or representation, either express or implied, is made with respect to such information. Terms of sale or lease and availability are subject to change or withdrawal without notice.

# **FLOOR PLAN**



First Floor - 6,569 SF



8,761 SF



Mezzanine - 2,192 SF





# 11390 Knott Avenue

Garden Grove, CA 92841

Located in Garden Grove's Industrial Complex, **11390 KNOTT AVENUE** is an industrial/flex building that offers a variety of features and allows for a wide range of office and warehouse uses. With a centralized location, you'll have access to a variety of amenities, including shopping centers, restaurants and entertainment options (e.g., Cypress Plaza Shopping Center, The Promenade at Garden Grove).





#### **JACK MCNUTT**

Executive Managing Director t 949-608-2009 c 949-637-3081 jack.mcnutt@nmrk.com CA RE Lic. #00933567

#### **TIM JOYCE**

0

Principal
t 949-705-0392
c 949-378-7301
tim@woodbearrealestate.com
CA RE Lic. #00830238





SNA Airport 15 miles

Port of Long Beach