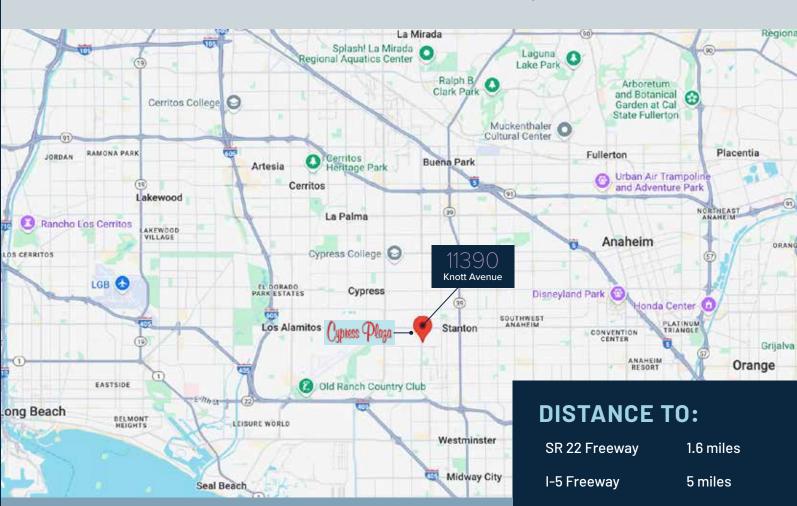

# 11390 Knott Avenue

Garden Grove, CA 92841

Located in Garden Grove's Industrial Complex, **11390 KNOTT AVENUE** is an industrial/flex building that offers a variety of features and allows for a wide range of office and warehouse uses. With a centralized location, you'll have access to a variety of amenities, including shopping centers, restaurants and entertainment options (e.g., Cypress Plaza Shopping Center, The Promenade at Garden Grove).

#### **TIM JOYCE**

0

Principal
t 949-705-0392
c 949-378-7301
tim@woodbearrealestate.com
CA RE Lic. #00830238

SNA Airport 15 miles

Port of Long Beach 17 miles

LAX Airport 28 miles

### **DRIVE TIMES TO:**

Target 2 minutes

Starbucks 2 minutes

Costco 6 minutes