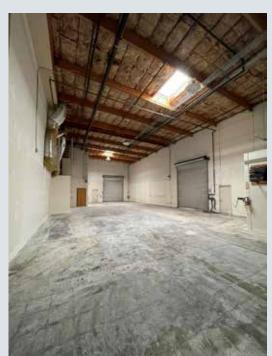

# 11390 Knott Avenue

Garden Grove, CA 92841

FOR SALE 8,761 SF Industrial / Flex Building

### **HIGHLIGHTS**

- 11390 Knott Ave. 8,761 SF (4,308 SF of Office Inclusive of 2,192 SF of Mezzanine)
- Parking: 24 Spaces (2.7:1,000 SF)
- Clear Height: 23'
- 2 Grade Level Loading Doors
- Centralized location / located within Garden Grove's Industrial Complex
- Walking distance to Cypress Plaza Shopping Center

# 11390 Knott Avenue

Garden Grove, CA 92841

Located in Garden Grove's Industrial Complex, **11390 KNOTT AVENUE** is an industrial/flex building that offers a variety of features and allows for a wide range of office and warehouse uses. With a centralized location, you'll have access to a variety of amenities, including shopping centers, restaurants and entertainment options (e.g., Cypress Plaza Shopping Center, The Promenade at Garden Grove).