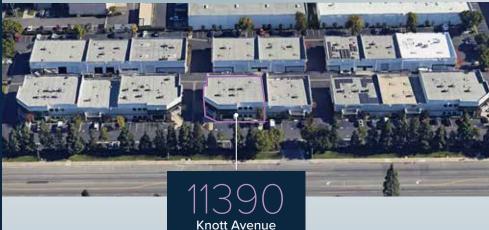

# 11390 Knott Avenue

Garden Grove, CA 92841

FOR SALE 8,761 SF Industrial / Flex Building

# 11390 Knott Avenue

Garden Grove, CA 92841

Located in Garden Grove's Industrial Complex, **11390 KNOTT AVENUE** is an industrial/flex building that offers a variety of features and allows for a wide range of office and warehouse uses. With a centralized location, you'll have access to a variety of amenities, including shopping centers, restaurants and entertainment options (e.g., Cypress Plaza Shopping Center, The Promenade at Garden Grove).