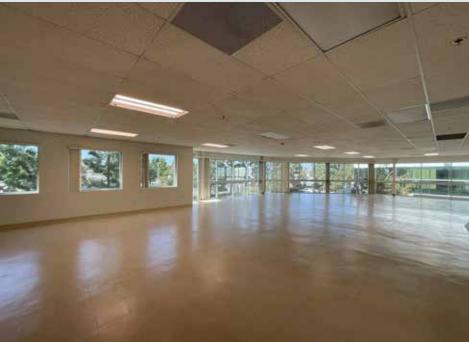

# 11390 Knott Avenue

Garden Grove, CA 92841

FOR SALE 8,761 SF Industrial / Flex Building

### **HIGHLIGHTS**

- 11390 Knott Ave. 8,761 SF (4,308 SF of Office Inclusive of 2,192 SF of Mezzanine)
- Parking: 24 Spaces (2.7:1,000 SF)
- Clear Height: 23'
- 2 Grade Level Loading Doors
- Centralized location / located within Garden Grove's Industrial Complex
- Walking distance to Cypress Plaza Shopping Center

# 11390 Knott Avenue

Garden Grove, CA 92841

Located in Garden Grove's Industrial Complex, **11390 KNOTT AVENUE** is an industrial/flex building that offers a variety of features and allows for a wide range of office and warehouse uses. With a centralized location, you'll have access to a variety of amenities, including shopping centers, restaurants and entertainment options (e.g., Cypress Plaza Shopping Center, The Promenade at Garden Grove).