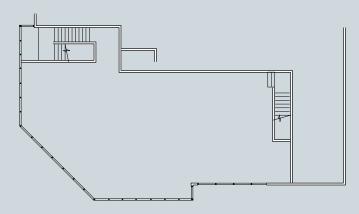

- 11390 Knott Ave. 8,761 SF (4,308 SF of Office Inclusive of 2,192 SF of Mezzanine)
- Parking: 24 Spaces (2.7:1,000 SF)
- Clear Height: 23'
- 2 Grade Level Loading Doors
- Centralized location / located within Garden Grove's Industrial Complex
- Walking distance to Cypress Plaza Shopping Center

Corporate License #01355491

The distributor of this communication is performing acts for which a real estate license is required. The information contained herein has been obtained from sources deemed reliable but has not been verified and no guarantee, warranty or representation, either express or implied, is made with respect to such information. Terms of sale or lease and availability are subject to change or withdrawal without notice.

# **FLOOR PLAN**



First Floor - 6,569 SF



8,761 SF



Mezzanine - 2,192 SF





# 11390 Knott Avenue

Garden Grove, CA 92841

Located in Garden Grove's Industrial Complex, **11390 KNOTT AVENUE** is an industrial/flex building that offers a variety of features and allows for a wide range of office and warehouse uses. With a centralized location, you'll have access to a variety of amenities, including shopping centers, restaurants and entertainment options (e.g., Cypress Plaza Shopping Center, The Promenade at Garden Grove).





#### **JACK MCNUTT**

Executive Managing Director t 949-608-2009 c 949-637-3081 jack.mcnutt@nmrk.com CA RE Lic. #00933567

#### **TIM JOYCE**

0

Principal
t 949-705-0392
c 949-378-7301
tim@woodbearrealestate.com
CA RE Lic. #00830238





SNA Airport 15 miles

Port of Long Beach 17 miles

LAX Airport 28 miles

### **