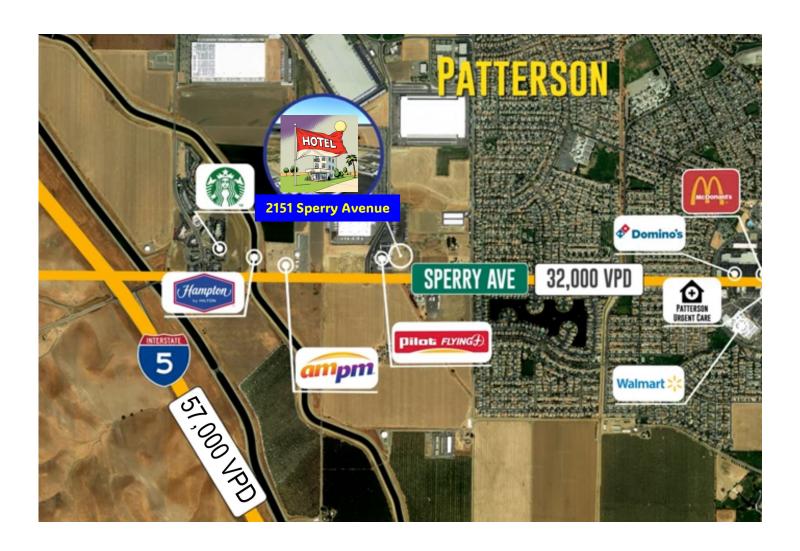

#### 1.9 Acre Industrial Business Park parcel

1.9 Acres Located in the bustling city of Patterson, this prime hotel site is adjacent to the popular Pilot Flying J and Popeyes Chicken restaurant. Prior to 2020, it was approved for a Conditional Use Permit from the City of Patterson, making this land ready for immediate development. This shovel-ready property presents a golden opportunity to build a hotel with the brand flag of your choice.

Patterson is a rapidly growing city known for its strong industrial base and easy access to Interstate 5. Recognized as the "land of job creation," the business-friendly city government is actively fostering economic growth. With plans for a 1,200-acre northwest annexation that includes residential areas and additional industrial space, Patterson is a promising location for investment in the hospitality industry.