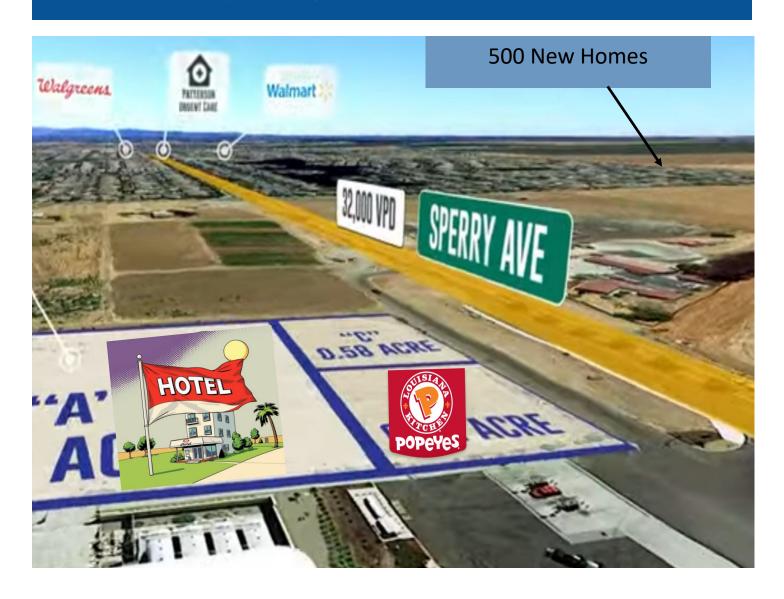

#### 1.9 Acre Industrial Business Park parcel

1.9 Acres Located in the bustling city of Patterson, this prime hotel site is adjacent to the popular Pilot Flying J and Popeyes Chicken restaurant. Prior to 2020, it was approved for a Conditional Use Permit from the City of Patterson, making this land ready for immediate development. This shovel-ready property presents a golden opportunity to build a hotel with the brand flag of your choice.

Patterson is a rapidly growing city known for its strong industrial base and easy access to Interstate 5. Recognized as the "land of job creation," the business-friendly city government is actively fostering economic growth. With plans for a 1,200-acre northwest annexation that includes residential areas and additional industrial space, Patterson is a promising location for investment in the hospitality industry.