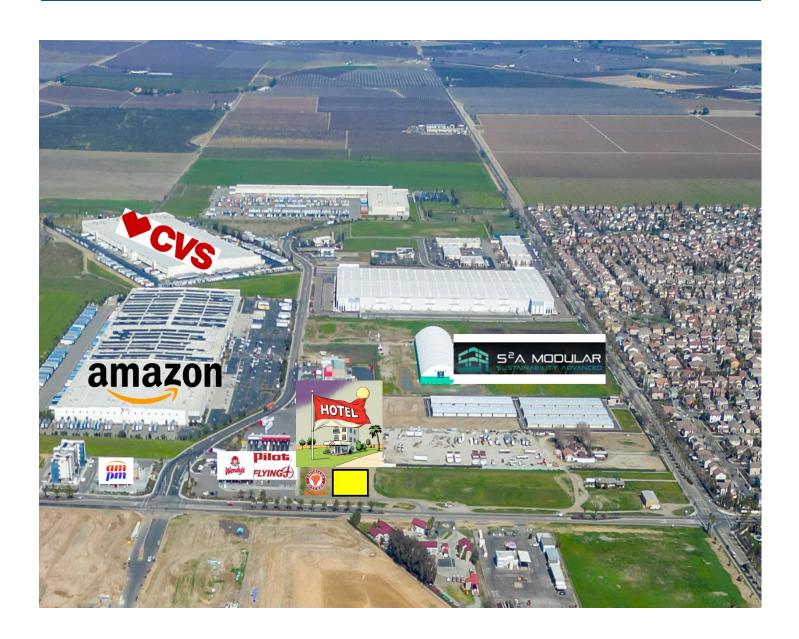

#### 1.9 Acre Industrial Business Park parcel

1.9 Acres Located in the bustling city of Patterson, this prime hotel site is adjacent to the popular Pilot Flying J and Popeyes Chicken restaurant. Prior to 2020, it was approved for a Conditional Use Permit from the City of Patterson, making this land ready for immediate development. This shovel-ready property presents a golden opportunity to build a hotel with the brand flag of your choice.

Patterson is a rapidly growing city known for its strong industrial base and easy access to Interstate 5. Recognized as the "land of job creation," the business-friendly city government is actively fostering economic growth. With plans for a 1,200-acre northwest annexation that includes residential areas and additional industrial space, Patterson is a promising location for investment in the hospitality industry.