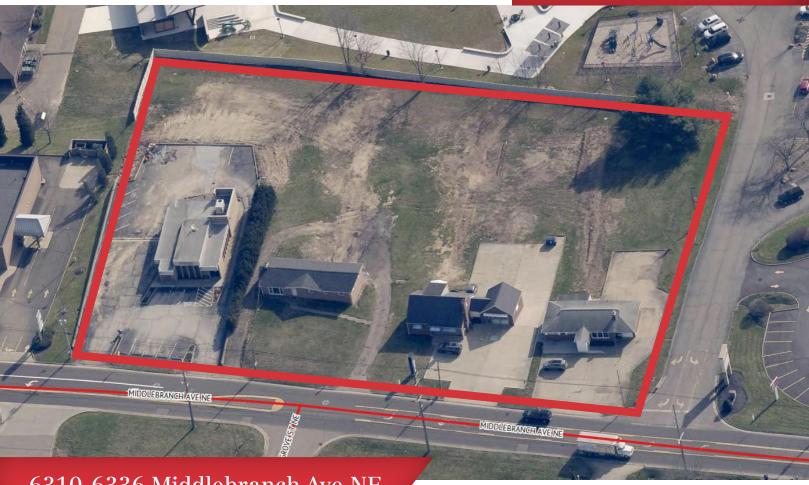

6310-6336 Middlebranch Ave NE Canton, Ohio 44721

| LEASE RATE    | TBD                                   |
|---------------|---------------------------------------|
| ZONING        | B2                                    |
| ACRES         | 2.71                                  |
| PARCEL        | 5200880, 5217262,<br>5200949, 5201459 |
| FRONTAGE      | 373'                                  |
| TRAFFIC COUNT | 17,667 AADT                           |

## **Property Features**

- Located between Easton St and entrance of Oakwood Square.
- Adjacent the new Plain Township Ampitheater.
- Outparcel to Oakwood Square.
- One of Stark County's fastest growing areas.