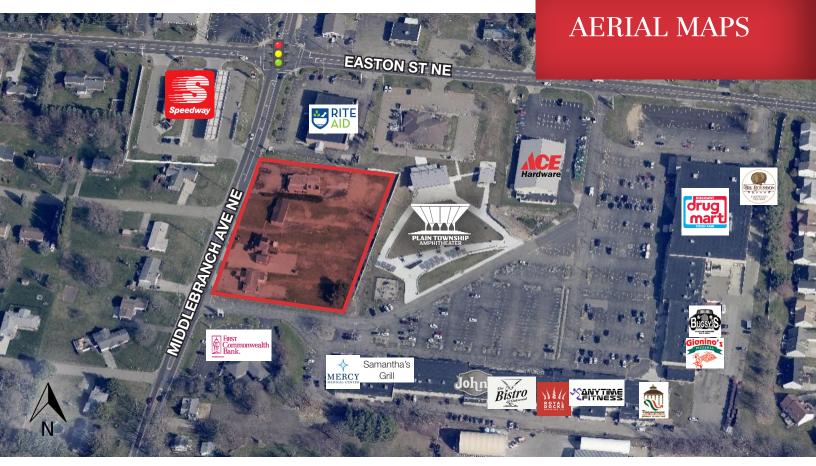

## **Property Features**

- Located between Easton St and entrance of Oakwood Square.
- Adjacent the new Plain Township Ampitheater.
- Outparcel to Oakwood Square.
- One of Stark County's fastest growing areas.