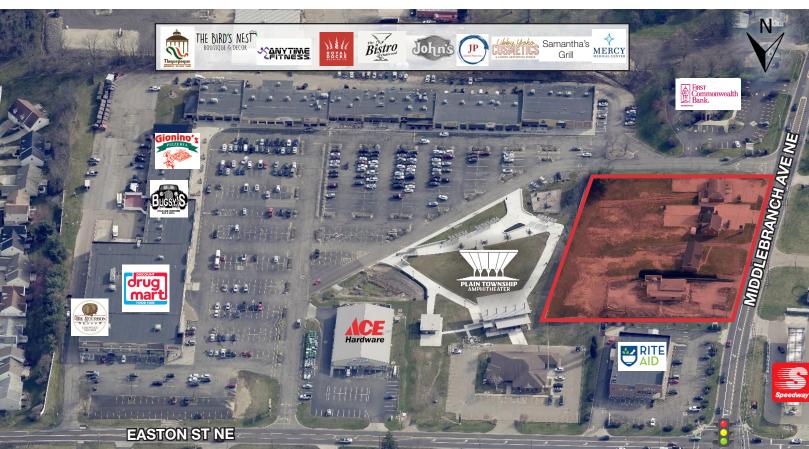

## **Property Features**

- Located between Easton St and entrance of Oakwood Square.
- Adjacent the new Plain Township Ampitheater.
- Outparcel to Oakwood Square.
- One of Stark County's fastest growing areas.