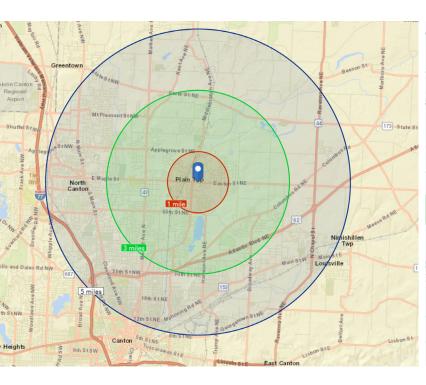

## **DEMOGRAPHICS**

## 2023 Summary

|                               | 1 Mile    | 3 Miles  | 5 Miles  |
|-------------------------------|-----------|----------|----------|
| Population                    | 5,011     | 36,608   | 110,994  |
| Households                    | 2,024     | 14,562   | 47,138   |
| Families                      | 1,484     | 10,072   | 28,820   |
| Average Household Size        | 2.48      | 2.41     | 2.29     |
| Owner Occupied Housing Units  | 1,656     | 11,454   | 30,726   |
| Renter Occupied Housing Units | 368       | 3,108    | 16,412   |
| Median Age                    | 47.5      | 46.4     | 42.9     |
| Median Household Income       | \$88,825  | \$76,523 | \$59,786 |
| Average Household Income      | \$112,911 | \$99,519 | \$86,185 |
|                               |           |          |          |