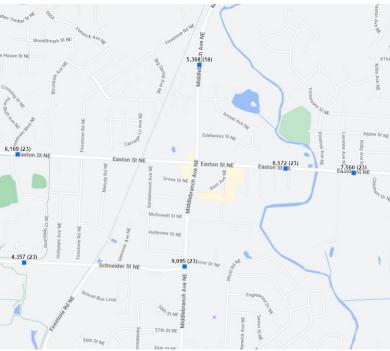

## **Property Features**

- Located between Easton St and entrance of Oakwood Square.
- Adjacent the new Plain Township Ampitheater.
- Outparcel to Oakwood Square.
- One of Stark County's fastest growing areas.