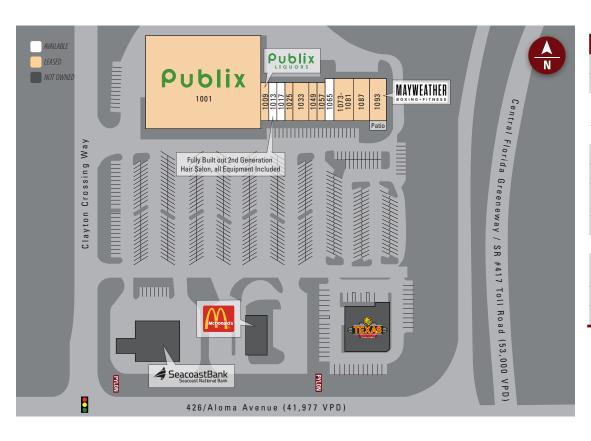

### SITE PLAN

| Suite         | Tenant                                 | Size   |
|---------------|----------------------------------------|--------|
| 1001          | Publix                                 | 45,600 |
| 1009          | Publix Liquors                         | 1,400  |
| 1013          | AVAILABLE (14 x 75)<br>*Lease Pending* | 1,050  |
| 1017          | AVAILABLE (14 x 75)                    | 1,050  |
| 1025          | Square Dog Groomer                     | 1,050  |
| 1033          | SpaRenity Spa & Nail                   | 2,800  |
| 1049          | LivSmooth Laser Hair<br>Removal        | 1,400  |
| 1057          | Torino's Pizza                         | 1,400  |
| 1065          | AVAILABLE - April 2023                 | 1,600  |
| 1073-<br>1081 | Oviedo Chiropractor                    | 3,200  |
| 1087          | Miyako Japanese Restaurant             | 2,400  |
| 1093          | Mayweather Boxing & Fitness            | 2,400  |

TOTAL 65,350

Tracy Worrell 407.697.4597 | tworrell@crossmanco.com 3333 South Orange Avenue, Suite 201, Orlando, FL

2871 Clayton Crossing Way Oviedo, FL 32765 Lat 28.620, Long -81.262