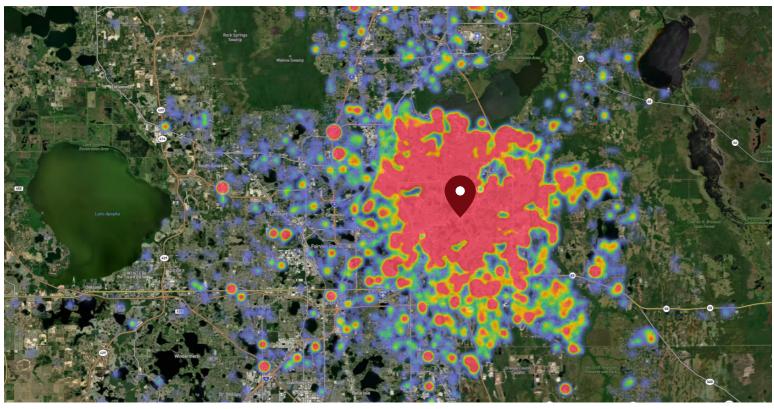

### SITE VISIT DENSITY

Red, orange, and yellow colors represent the location of 60% of site visitors

Data provided by Placer Labs Inc. (www.placer.ai)