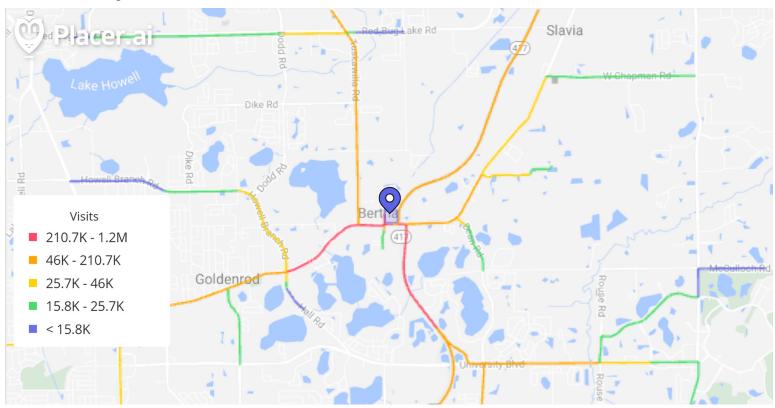

h 1, 2022 - February 28, 2023

### SITE VISIT DENSITY



Red, orange, and yellow colors represent the location of 60% of site visitors

Data provided by Placer Labs Inc. (www.placer.ai)

#### **Tracy Worrell**

**407.697.4597** | **tworrell@crossmanco.com** 3333 South Orange Avenue, Suite 201, Orlando, FL



2871 Clayton Crossing Way Oviedo, FL 32765 Lat 28.620, Long -81.262

### **RANKING PERCENTILE - FOOT TRAFFIC**

| Area Shopping Centers | State | 15 Miles | 5 Miles |
|-----------------------|-------|----------|---------|
| Shoppes at Aloma Walk | 66%   | 80%      | 72%     |
|                       |       |          |         |
| Area Grocers          | State | 15 Miles | 5 Miles |

**CUSTOMER LOYALTY** 



Data provided by Placer Labs Inc. (www.placer.ai)

### **CUSTOMER JOURNEY**



Data provided by Placer Labs Inc. (www.placer.ai)

#### **Tracy Worrell**

**407.697.4597** | **tworrell@crossmanco.com** 3333 South Orange Avenue, Suite 201, Orlando, FL