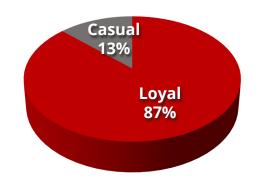

FOOT TRAFFIC OVERVIEW



Data provided by Placer Labs Inc. (www.placer.ai) March 1, 2022 - February 28, 2023

### SITE VISIT DENSITY



Red, orange, and yellow colors represent the location of 60% of site visitors

Data provided by Placer Labs Inc. (www.placer.ai)

#### **Tracy Worrell**

**407.697.4597** | **tworrell@crossmanco.com** 3333 South Orange Avenue, Suite 201, Orlando, FL



2871 Clayton Crossing Way Oviedo, FL 32765 Lat 28.620, Long -81.262

### **RANKING PERCENTILE - FOOT TRAFFIC**

| Area Shopping Centers | State | 15 Miles | 5 Miles |
|-----------------------|-------|----------|---------|
| Shoppes at Aloma Walk | 66%   | 80%      | 72%     |
|                       |       |          |         |
| Area Grocers          | State | 15 Miles | 5 Miles |

**CUSTOMER LOYALTY** 



Data provided by Placer Labs Inc. (www.placer.ai)

### **CUSTOMER JOURNEY**



Data provided by Placer Labs Inc. (www.placer.ai)

#### **Tracy Worrell**

**407.697.4597** | **tworrell@crossmanco.com** 3333 South Orange Avenue, Suite 201, Orlando, FL