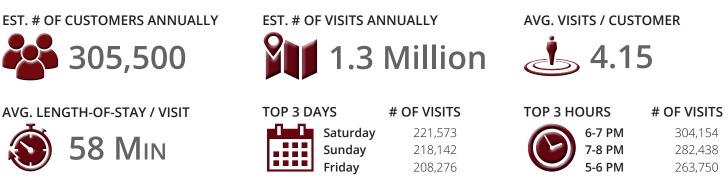

### FOOT TRAFFIC OVERVIEW

Data provided by Placer Labs Inc. (www.placer.ai) March 1, 2022 - February 28, 2023