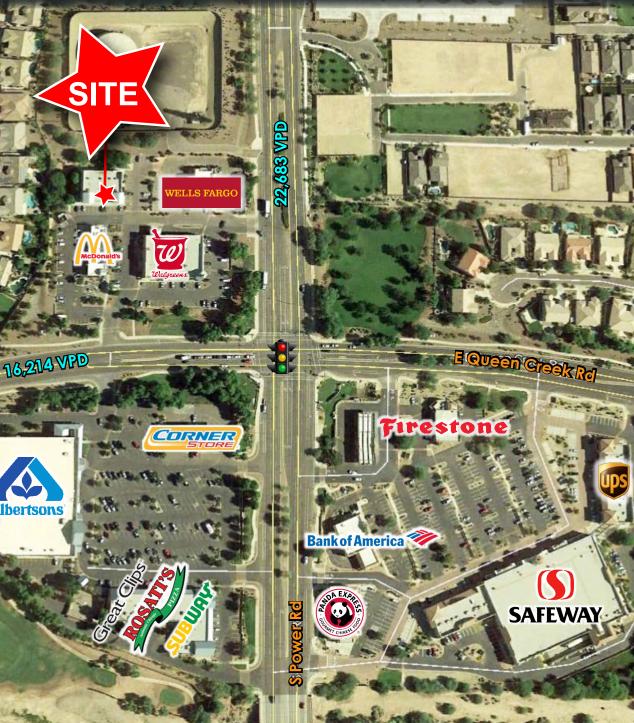

## NWC POWER RD & QUEEN CREEK RD | GILBERT, ARIZONA

- ± 4,483 SF retail space for LEASE (all or part) Landlord will subdivide
- Ideal for gym (turn-key, fully furnished) or dental/ medical office!
- Neighborhood retail strip in the heart of Power Ranch

- High end trade area with household incomes averaging \$153,634 within 1 mile
- Over 13,600 daytime employees within 3 miles
- 3 miles South of Phoenix-Mesa Gateway airport

7339 E. McDonald Drive | Scottsdale, AZ 85250 | (T) 480.947.8800 (F) 480.947.8830 | www.dpcre.com