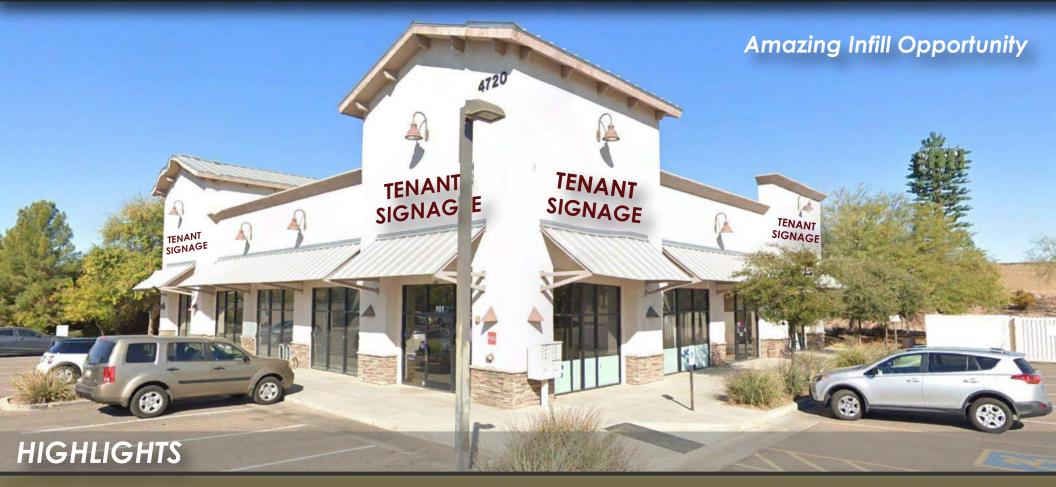

## Newly Available ± 4,483 SF Space for Lease (All or Part)

## NWC POWER RD & QUEEN CREEK RD | GILBERT, ARIZONA

- ± 4,483 SF retail space for LEASE (all or part) Landlord will subdivide
- Ideal for gym (turn-key, fully furnished) or dental/ medical office!
- Neighborhood retail strip in the heart of Power Ranch

- High end trade area with household incomes averaging \$153,634 within 1 mile
- Over 13,600 daytime employees within 3 miles
- 3 miles South of Phoenix-Mesa Gateway airport

7339 E. McDonald Drive | Scottsdale, AZ 85250 | (T) 480.947.8800 (F) 480.947.8830 | www.dpcre.com