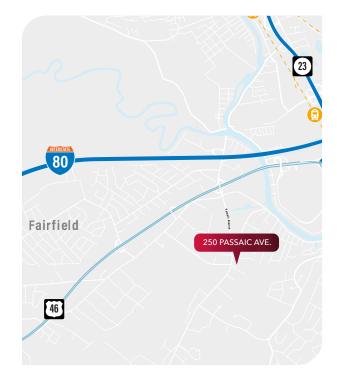

## **PROPERTY OVERVIEW**

| BUILDING SF:  | 11,000 SF                                                                                                   |
|---------------|-------------------------------------------------------------------------------------------------------------|
| AVAILABLE SF: | Suite 200 - 1,059 RSF<br>Suite 220 - 1,188 RSF                                                              |
| ASKING RATE:  | \$21.00 PSF + separately metered electric                                                                   |
| PARKING:      | 4/1000 SF                                                                                                   |
| COMMENTS:     | <ul><li>Second floor spaces</li><li>Professional office building</li><li>Elevator in the building</li></ul> |
| LOCATION:     | • Direct access at a lighted turn to Passaic<br>Ave North & South and easily accessible<br>to Route 46      |