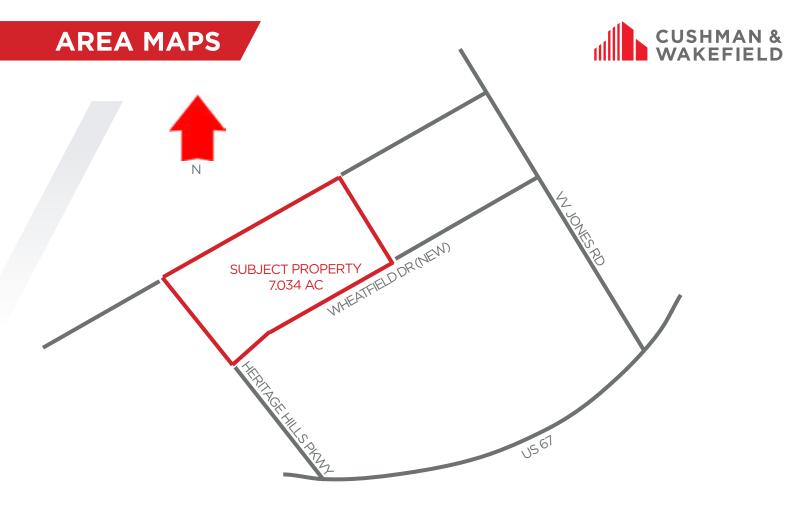

## Land Site for Sale +/- 7.034 Acres (DIVISIBLE)

NEC Heritage Hills Pkwy & Wheatfield Dr. Venus ETJ Industrial Land Ellis County Submarket

## Location

North of U.S. 67 at the NEC Heritage Hills Pkwy of Wheatfield Dr (newly constructed) in Venus, TX 76084. Easy access to major thoroughfares: U.S. 67 connecting to I-35E (Dallas) and I-35W (Fort Worth) each 31 miles. Close proximity to Railport Industrial Park in Midlothian, TX.

Proposed Use: Industrial Venus ETJ

**Dimensions:** Approx 420 feet deep x 729.5 feet wide

**Topo:** Flat

**Utilities:** Water and electricity. Potential for sewer line extension from

adjoining development.