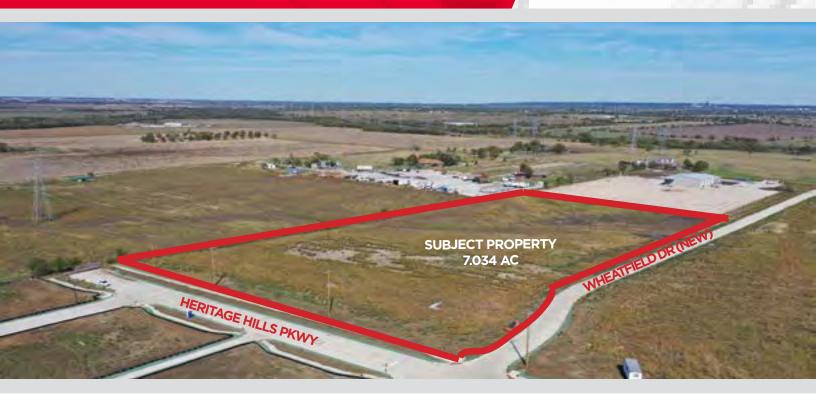

## Land Site for Sale +/- 7.034 Acres (DIVISIBLE)

NEC Heritage Hills Pkwy & Wheatfield Dr. Venus ETJ Industrial Land Ellis County Submarket

## Location

North of U.S. 67 at the NEC Heritage Hills Pkwy of Wheatfield Dr (newly constructed) in Venus, TX 76084. Easy access to major thoroughfares: U.S. 67 connecting to I-35E (Dallas) and I-35W (Fort Worth) each 31 miles. Close proximity to Railport Industrial Park in Midlothian, TX.

Proposed Use: Industrial Venus ETJ

**Dimensions:** Approx 420 feet deep x 729.5 feet wide

**Topo:** Flat

**Utilities:** Water and electricity. Potential for sewer line extension from

adjoining development.