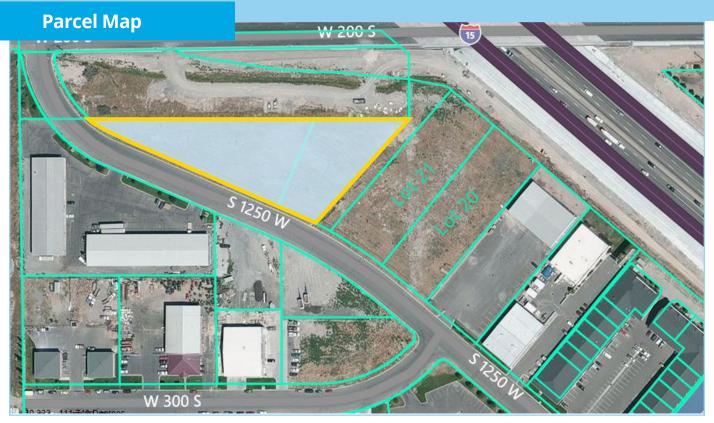

# Marcomp Land

225 South 1250 West Lindon, UT 84042

### **Property Information**

- 1.7 Acres Available
- Leveled and Fenced
- Interstate Access
- \$6,900/month
- 1 Year Min Term

**Jarrod Hunt** 

Vice Chair +1 801 787 8940 jarrod.hunt@colliers.com