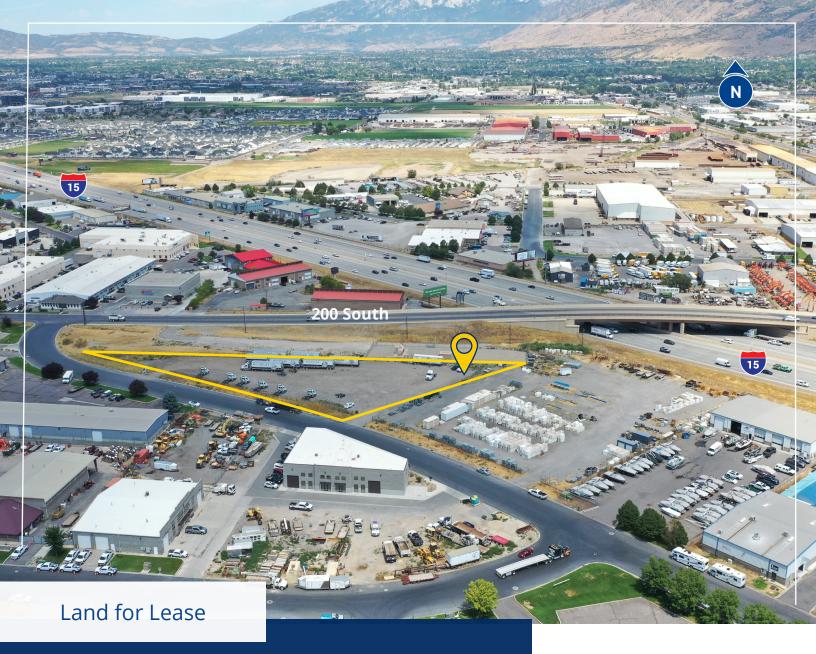

# Marcomp Land

225 South 1250 West Lindon, UT 84042

### **Property Information**

- 1.7 Acres Available
- Leveled and Fenced
- Interstate Access
- \$6,900/month
- 1 Year Min Term

**Jarrod Hunt** 

Vice Chair +1 801 787 8940 jarrod.hunt@colliers.com