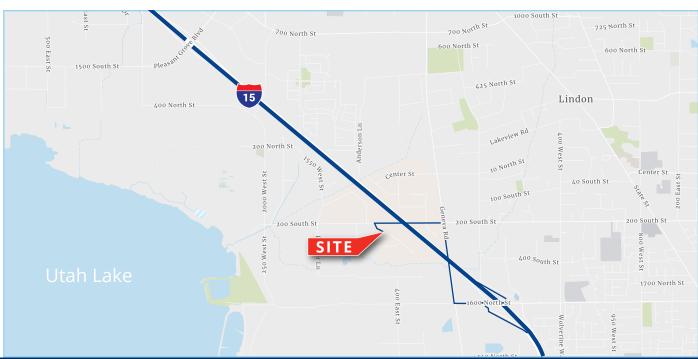

## **Drive Times**

| Salt Lake City, UT | 40 min      | St George, UT | 3 hr 42 min |
|--------------------|-------------|---------------|-------------|
| Las Vegas, NV      | 5 hr 21 min | Denver, CO    | 7 hr 30 min |