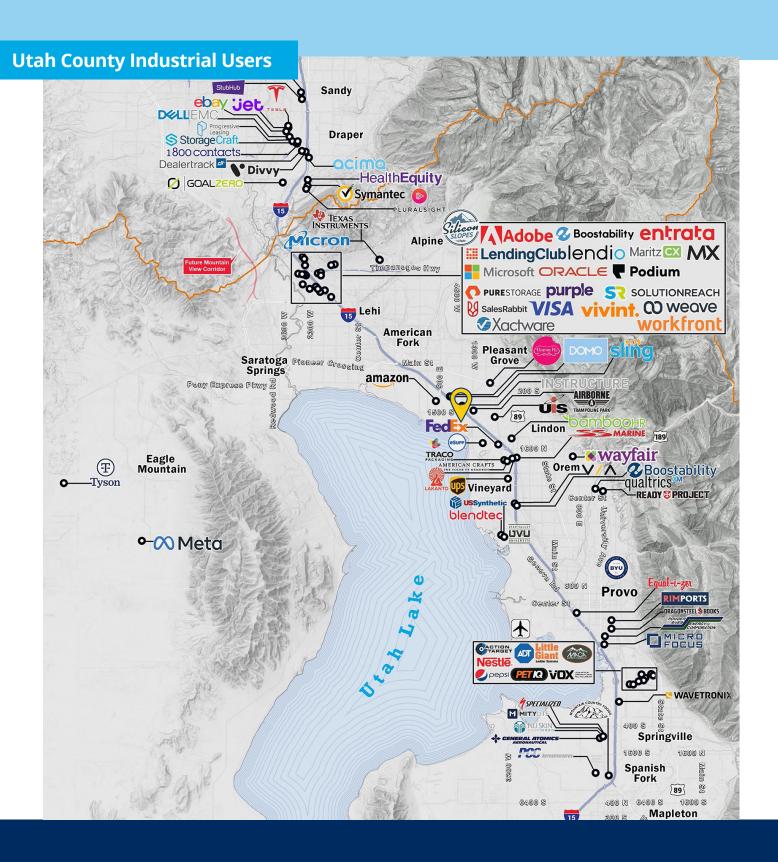

# Marcomp Land

225 South 1250 West Lindon, UT 84042

### **Property Information**

- 1.7 Acres Available
- Leveled and Fenced
- Interstate Access
- \$6,900/month
- 1 Year Min Term



**Jarrod Hunt** 

Vice Chair +1 801 787 8940 jarrod.hunt@colliers.com

#### Lana Howell

Senior Director Transaction +1 801 453 6857 lana.howell@colliers.com





## **Drive Times**

| Salt Lake City, UT | 40 min      | St George, UT | 3 hr 42 min |
|--------------------|-------------|---------------|-------------|
| Las Vegas, NV      | 5 hr 21 min | Denver, CO    | 7 hr 30 min |







#### Colliers

2100 Pleasant Grove Blvd., Suite 200 Pleasant Grove, UT 84062 Main: +1 801 947 8300 colliers.com

Jarrod Hunt Vice Chair +1 801 787 8940 jarrod.hunt@colliers.com Lana Howell
Senior Director Transaction
+1 801 453 6857
lana.howell@colliers.com

This document has been prepared by Colliers International for advertising and general information only. Colliers International makes no guarantees, representations or warranties of any kind, expressed or implied, regarding the information including, but not limited to, warranties of content, accuracy and reliability. Any interested party should undertake their own inquiries as to the accuracy of the information. Colliers International excludes unequivocally all inferred or implied terms, conditions and warranties arising out of thi